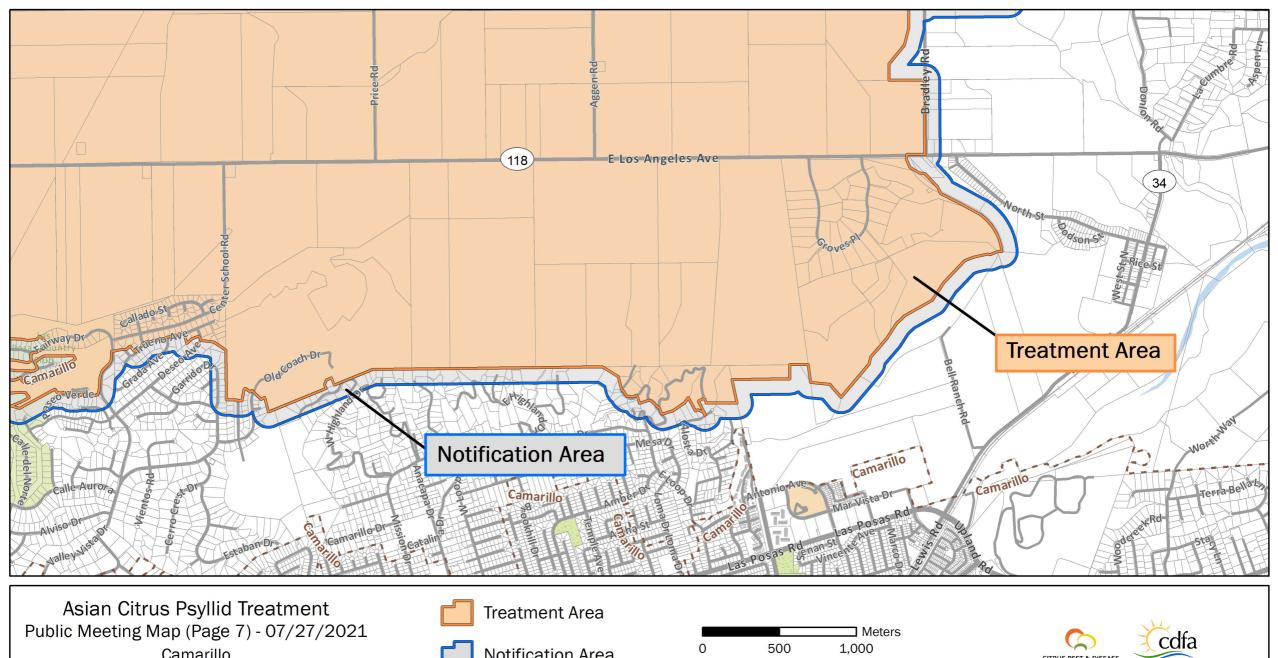

Treatment Area

Notification Area

Public Meeting Map (Page 2) - 07/27/2021 Santa Paula Ventura County Printed 7/19/2021

Notification Area

Notification Area

Asian Citrus Psyllid Treatment
Public Meeting Map (Page 8) - 07/27/2021
Camarillo
Ventura County
Printed 7/19/2021