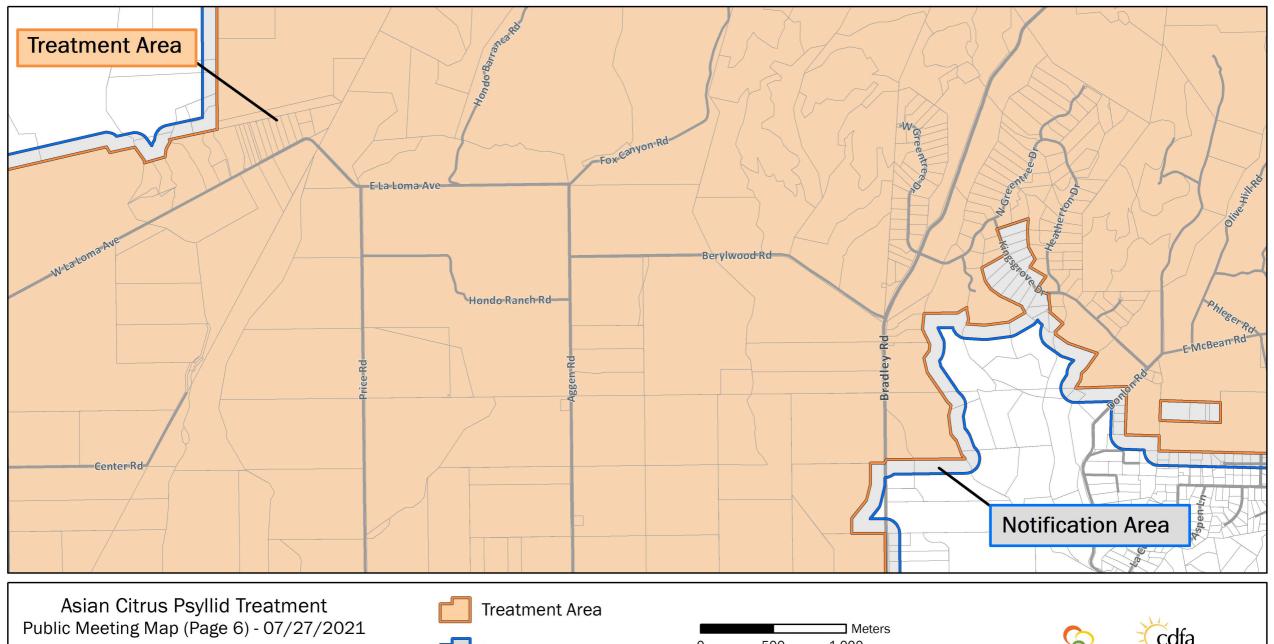

Treatment Area

Notification Area

Public Meeting Map (Page 2) - 07/27/2021 Santa Paula Ventura County Printed 7/19/2021

Notification Area

Notification Area

Asian Citrus Psyllid Treatment
Public Meeting Map (Page 8) - 07/27/2021
Camarillo
Ventura County
Printed 7/19/2021