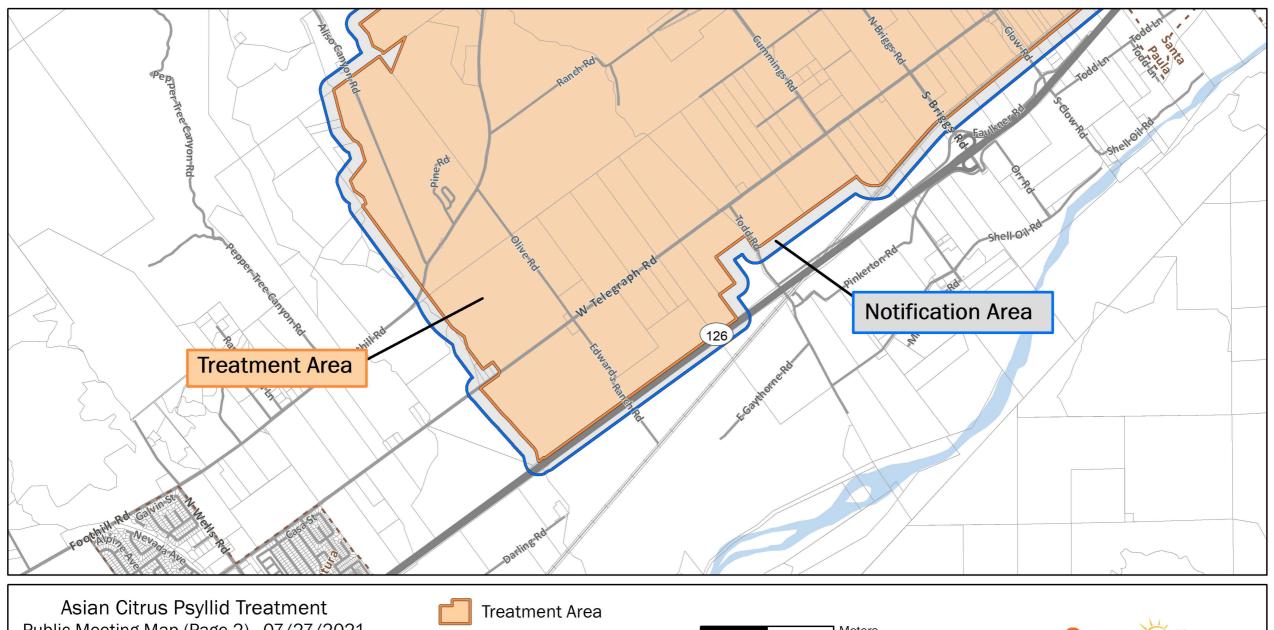

Treatment Area

Notification Area

Public Meeting Map (Page 2) - 07/27/2021 Santa Paula Ventura County Printed 7/19/2021

Notification Area

Notification Area

Asian Citrus Psyllid Treatment
Public Meeting Map (Page 8) - 07/27/2021
Camarillo
Ventura County
Printed 7/19/2021