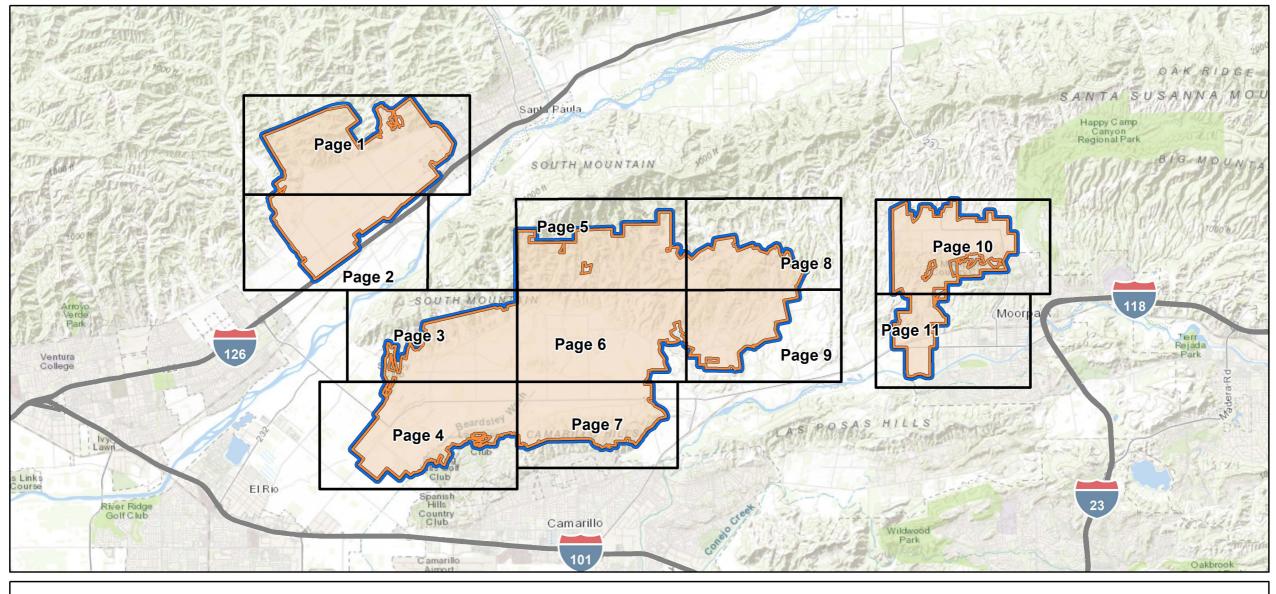

Overview
Asian Citrus Psyllid Treatment
Public Meeting Map - 07/27/2021
Ventura County
Printed 7/19/2021

250m Treatment Area

Notification Area

Asian Citrus Psyllid Treatment Public Meeting Map (Page 1) - 07/27/2021 Santa Paula Ventura County Printed 7/19/2021