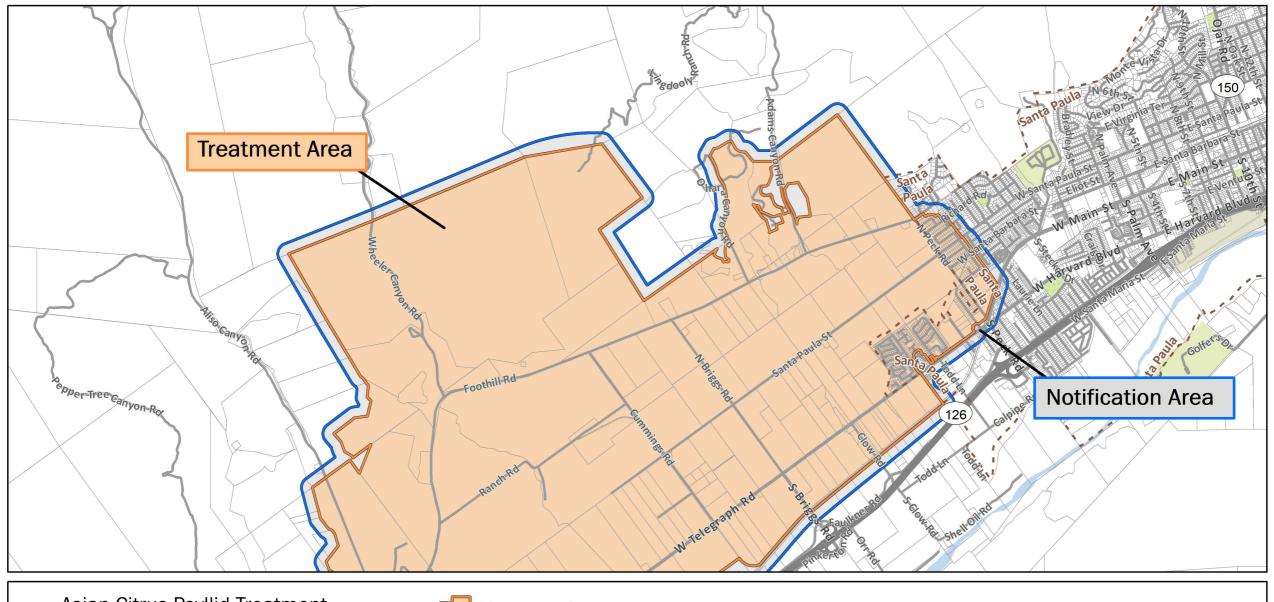

Treatment Area

Notification Area

Public Meeting Map (Page 2) - 07/27/2021 Santa Paula Ventura County Printed 7/19/2021

Notification Area

Notification Area

Asian Citrus Psyllid Treatment
Public Meeting Map (Page 8) - 07/27/2021
Camarillo
Ventura County
Printed 7/19/2021