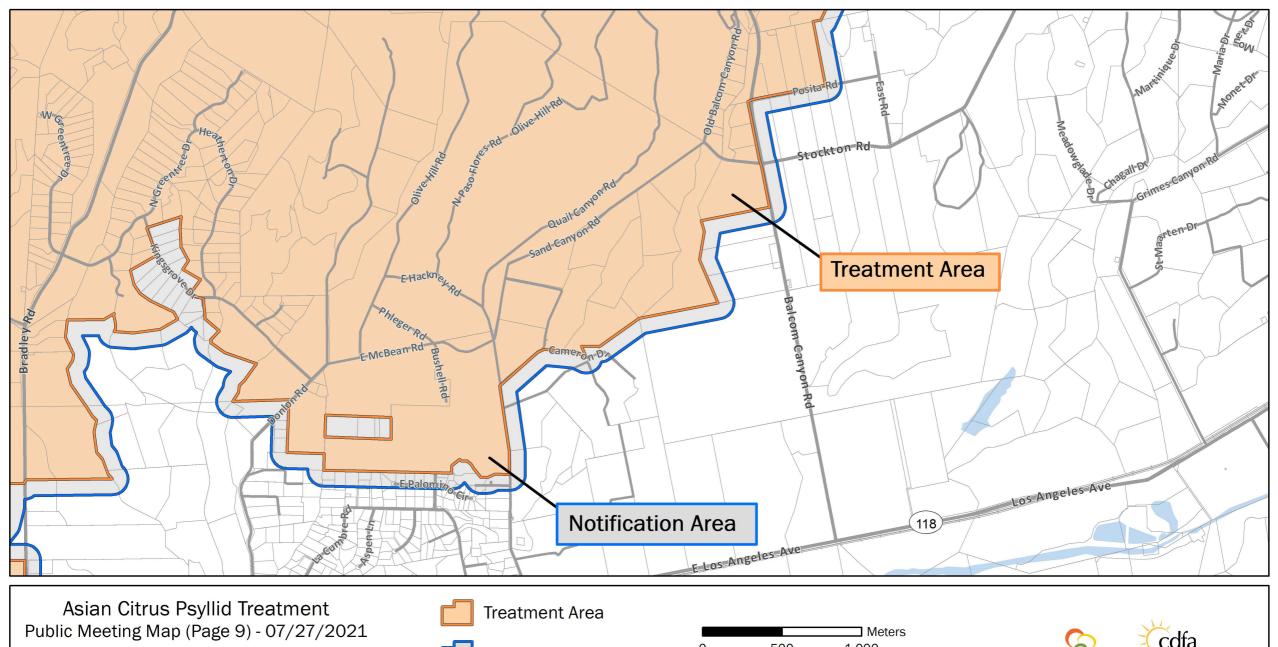

Treatment Area

Notification Area

Public Meeting Map (Page 2) - 07/27/2021 Santa Paula Ventura County Printed 7/19/2021

Notification Area

Notification Area

Asian Citrus Psyllid Treatment
Public Meeting Map (Page 8) - 07/27/2021
Camarillo
Ventura County
Printed 7/19/2021