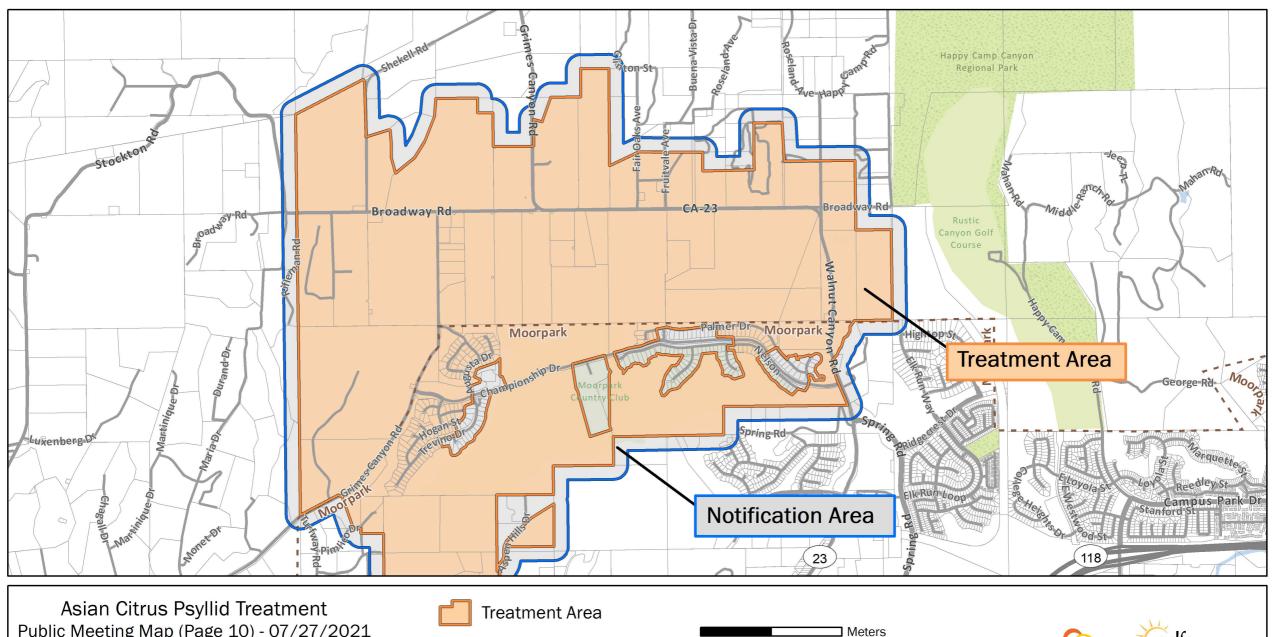

Notification Area

500

1,000

Public Meeting Map (Page 10) - 07/27/2021 Moorpark Ventura County Printed 7/19/2021