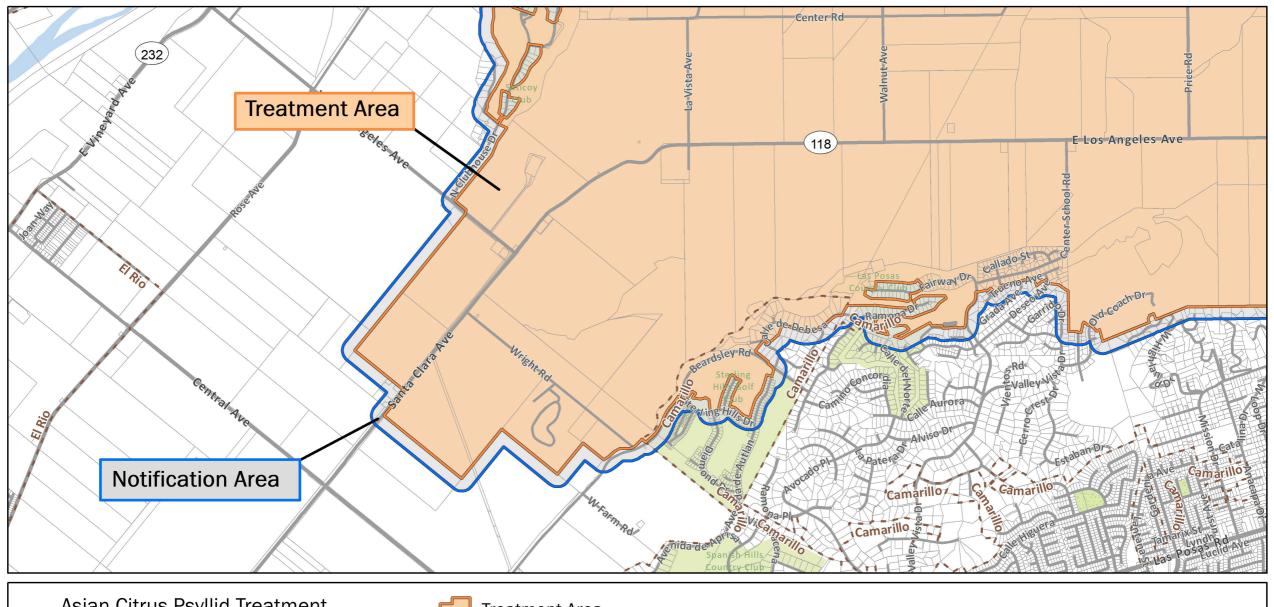

Treatment Area

Notification Area

Public Meeting Map (Page 2) - 07/27/2021 Santa Paula Ventura County Printed 7/19/2021

Notification Area

Notification Area

Asian Citrus Psyllid Treatment
Public Meeting Map (Page 8) - 07/27/2021
Camarillo
Ventura County
Printed 7/19/2021