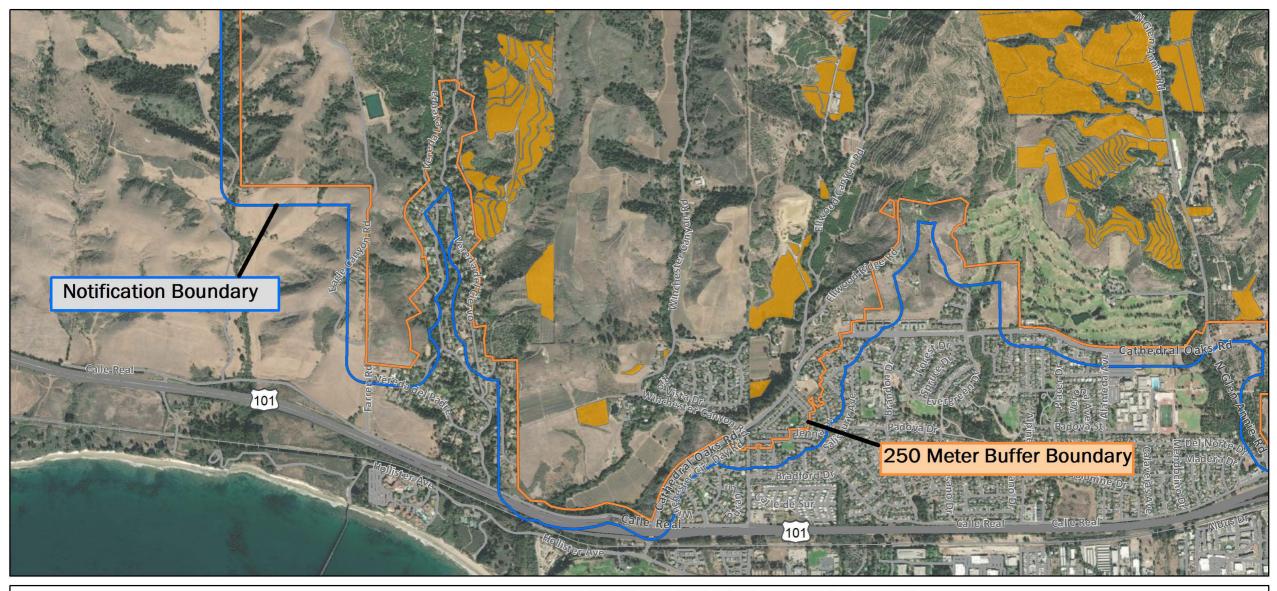

250 Meter Buffer Boundary

Notification Area

Citrus Layer

Detail Page 4 Asian Citrus Psyllid Treatment Public Meeting Map - 07/28/2021 Goleta Santa Barbara County Printed 7/28/2021

Notification Area

Citrus Layer