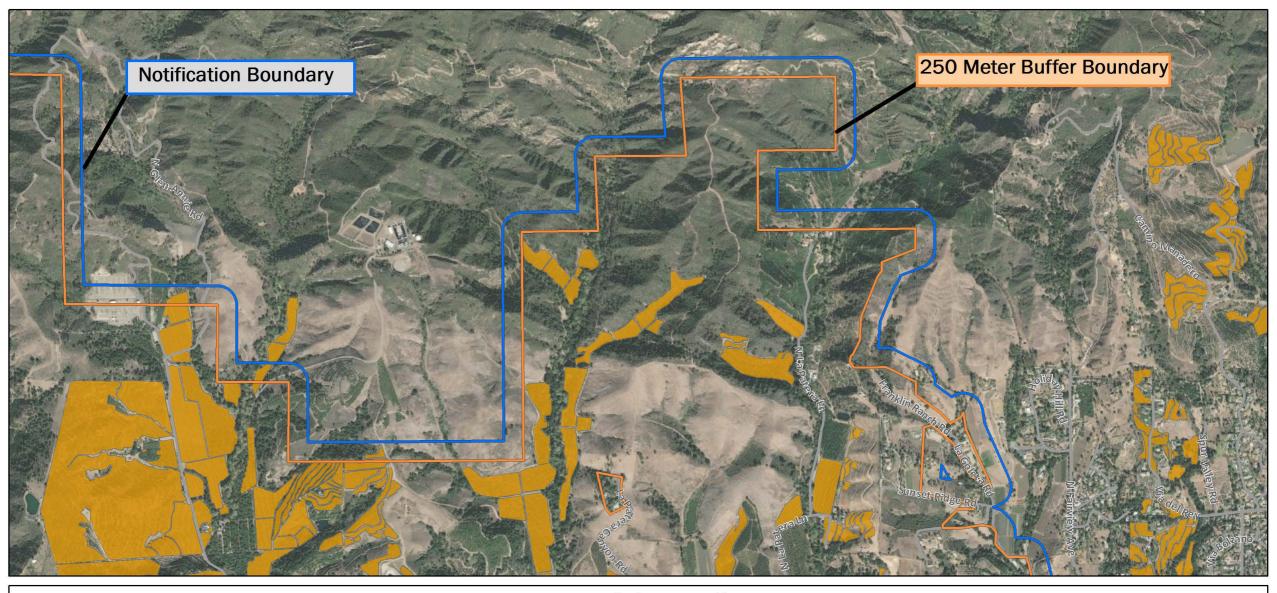

Overview Map Asian Citrus Psyllid Treatment Public Meeting Map - 07/28/2021 Santa Barbara County Printed 7/28/2021

250 Meter Buffer Boundary

Notification Boundary

**Citrus Layer** 

Detail Page 1 Asian Citrus Psyllid Treatment Public Meeting Map - 07/28/2021 Goleta Santa Barbara County Printed 7/28/2021