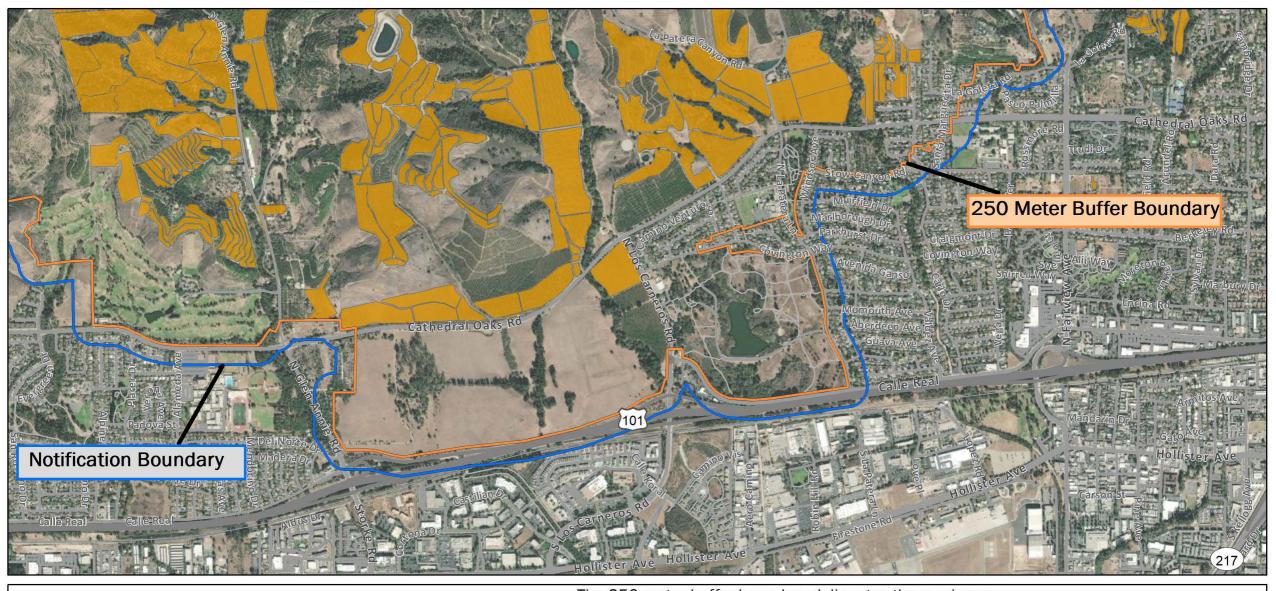

Overview Map Asian Citrus Psyllid Treatment Public Meeting Map - 07/28/2021 Santa Barbara County Printed 7/28/2021

250 Meter Buffer Boundary

Notification Boundary

**Citrus Layer** 

Detail Page 1 Asian Citrus Psyllid Treatment Public Meeting Map - 07/28/2021 Goleta Santa Barbara County Printed 7/28/2021