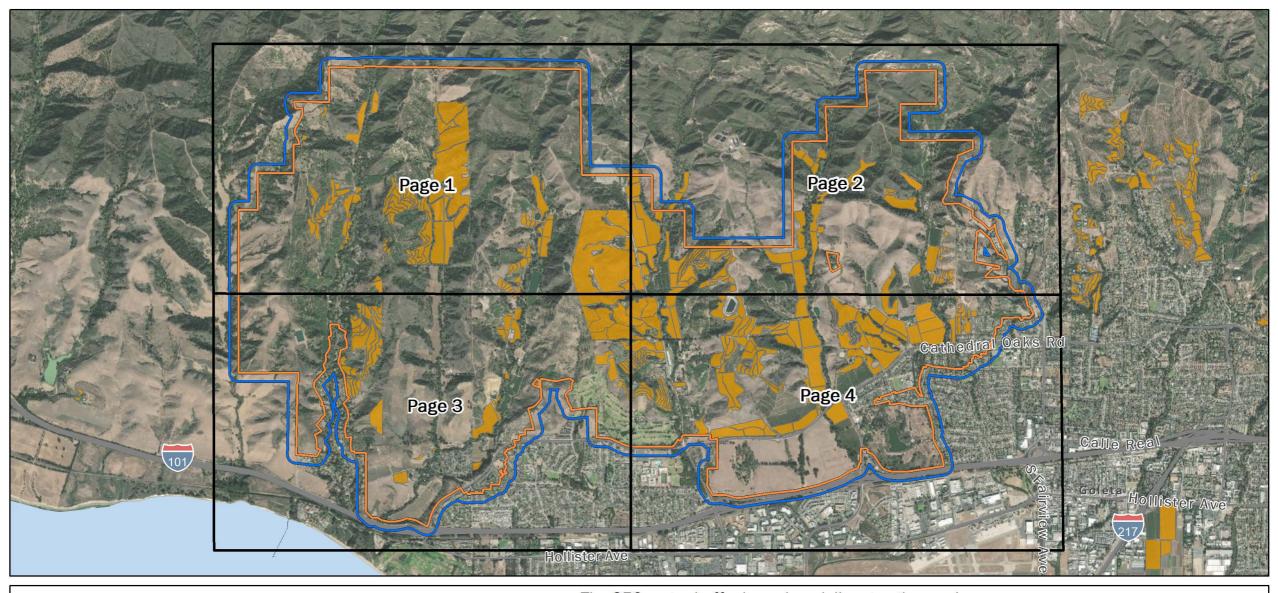

Overview Map Asian Citrus Psyllid Treatment Public Meeting Map - 07/28/2021 Santa Barbara County Printed 7/28/2021

250 Meter Buffer Boundary

Notification Boundary

**Citrus Layer** 

Detail Page 1 Asian Citrus Psyllid Treatment Public Meeting Map - 07/28/2021 Goleta Santa Barbara County Printed 7/28/2021