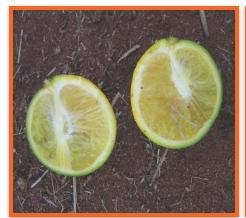

## **Huanglongbing (HLB)**

Lopsided fruit

Blotchy mottling

Asymmetric leaf mottling

Yellow, corked veins

- HLB is a bacterial disease of citrus and citrus relatives, caused by the bacteria Candidatus Liberibacter asiaticus.
- HLB is spread by ACP feeding or grafting with infected budwood. ACP ingest the bacteria when they feed on an infected tree and then they spread it to other trees.
- Symptoms include yellow shoots, asymmetric leaf mottle, thick or woody leaf veins, and lopsided, inedible fruit.
- There is no known cure for HLB. Once a tree is infected with HLB, it will die.
- If you suspect you have a citrus tree with HLB, please contact the California Department of Food and Agriculture at 1-800-491-1899.