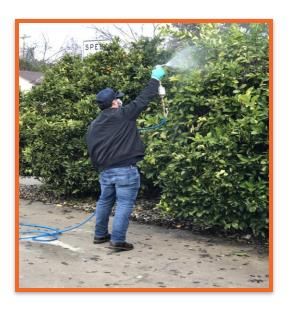

#### **Treatment**

- CDFA will be treating citrus trees to eradicate the ACP.
- Treatment will be applied by a professional applicator or CDFA staff.