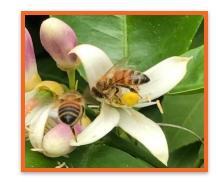

### **Protecting Pollinators**

- Protecting native bees and managed hives is essential to maintaining our food supply and the environment.
- CDFA staff actively look for foraging bees and take precautions to prevent pesticide drift.
- The program follows all pesticide labels and instructions for bee safety.
- CDFA will not treat if bees are actively foraging.

More info online at www.cdfa.ca.gov/plant/pollinators