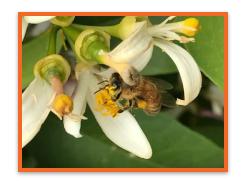

### **Protecting Pollinators**

- Protecting native bees and managed hives is essential to maintaining our food supply and the environment.
- CDFA staff actively look for foraging bees and take precautions to prevent pesticide drift.
- The program follows all pesticide labels and instructions for bee safety.
- CDFA will not treat if bees are actively foraging.

More info online at www.cdfa.ca.gov/plant/pollinators