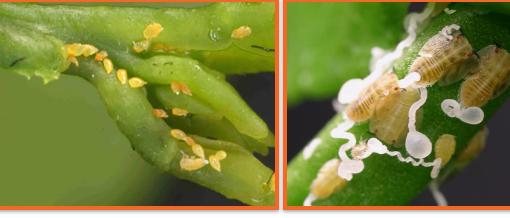

## **Biological Control**

- Tamarixia radiata is an effective biocontrol agent and a natural enemy of ACP.
- The use of biocontrol agents alone is not enough to stop the spread of ACP.
- Strategic releases, along with treatment applications, help suppress ACP populations.
- Tamarixia are not a threat to humans or pets.

**ACP Mummy** 

Tamarixia radiata

Tamarixia and ACP

Tamarixia laying eggs on an ACP nymph