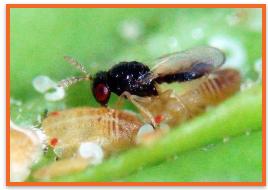

## Public Meeting Information

**Asian Citrus Psyllid Control Program** 

**Asian Citrus Psyllid (ACP)** Life Cycle

- Up to 10 generations per year
- 5 nymph stages
- Life cycle is 15 47 days
- Eggs can reach the adult stage in 2 weeks

#### **Life Stages**

Eggs

Nymphs with waxy tubules

Adult

Adult feeding with nymphs