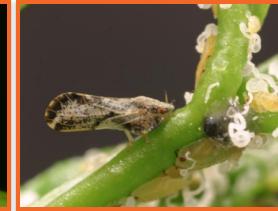

## **Biological Control**

- Tamarixia radiata is an effective biocontrol agent and a natural enemy of ACP.
- The use of biocontrol agents alone is not enough to stop the spread of ACP.
- Strategic releases, along with treatment applications, help suppress ACP populations.
- Tamarixia are not a threat to humans or pets.

**ACP Mummy** 

Tamarixia radiata

Tamarixia and ACP

Tamarixia laying eggs on an ACP nymph