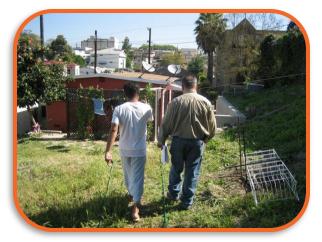

## Survey

CDFA staff will survey the area for the ACP and HLB disease symptoms.

- If ACP is found on your property, a CDFA surveyor will collect leaf samples and any ACP life stages.
- Host plants include all citrus varieties and hybrids (kumquat, mandarin, grapefruit, orange, lemon and lime) and closely related plants like curry leaf and ornamental orange-jasmine.
- All samples are shipped to the CDFA Plant Pest Diagnostics Center in Sacramento, California for analysis.
- If a sample is confirmed positive for ACP or the HLB disease, the resident will be notified.

#### **Treatment**

- CDFA will be treating citrus trees to eradicate the ACP.
- Treatment will be applied by a professional applicator or CDFA staff.