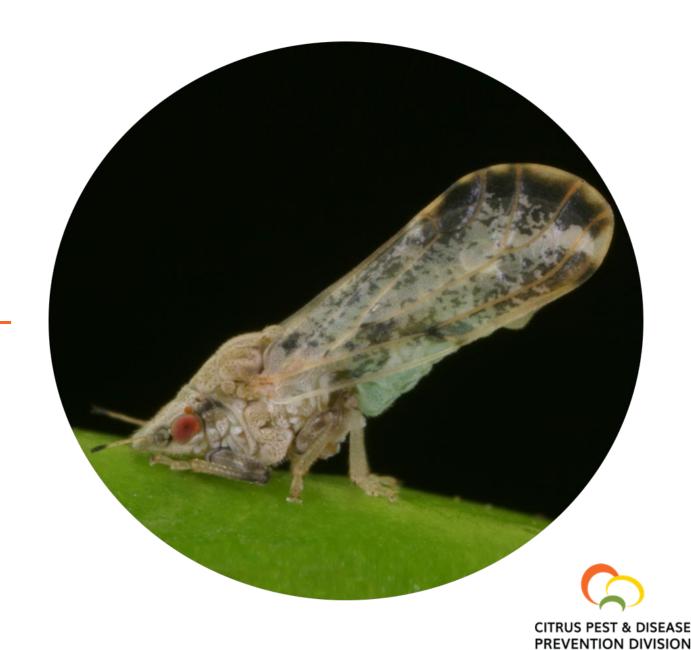

## Public Meeting Information

**Asian Citrus Psyllid Control Program** 

**Asian Citrus Psyllid (ACP)** Life Cycle

- Up to 10 generations per year
- 5 nymph stages
- Life cycle is 15 47 days
- Eggs can reach the adult stage in 2 weeks

#### **Life Stages**

Eggs

Nymphs with waxy tubules

Adult

Adult feeding with nymphs