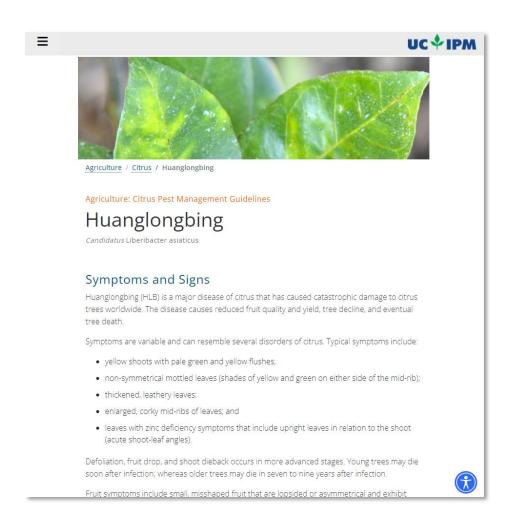

## **Huanglongbing (HLB)**

Lopsided fruit

Blotchy mottling

Asymmetric leaf mottling

Yellow, corked veins

- HLB is a bacterial disease of citrus and citrus relatives, caused by the bacteria Candidatus Liberibacter asiaticus.
- HLB is spread by ACP feeding or grafting with infected budwood. ACP ingest the bacteria when they feed on an infected tree and then they spread it to other trees.
- Symptoms include yellow shoots, asymmetric leaf mottle, thick or woody leaf veins, and lopsided, inedible fruit.
- There is no known cure for HLB. Once a tree is infected with HLB, it will die.
- If you suspect you have a citrus tree with HLB, please contact the California Department of Food and Agriculture at 1-800-491-1899.

#### **Tree Removal**

- There is no cure for HLB; once a tree is infected it will die.
- If an HLB positive tree is found, the tree will be removed to prevent spreading the disease to other healthy trees.