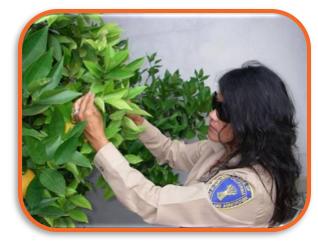

## Survey

CDFA staff will survey the area for the ACP and HLB disease symptoms.

- If ACP is found on your property, a CDFA surveyor will collect leaf samples and any ACP life stages.
- Host plants include all citrus varieties and hybrids (kumquat, mandarin, grapefruit, orange, lemon and lime) and closely related plants like curry leaf and ornamental orange-jasmine.
- All samples are shipped to the CDFA Plant Pest Diagnostics Center in Sacramento, California for analysis.
- If a sample is confirmed positive for ACP or the HLB disease, the resident will be notified.

#### **Treatment**

- CDFA will be treating citrus trees to eradicate the ACP.
- Treatment will be applied by a professional applicator or CDFA staff.