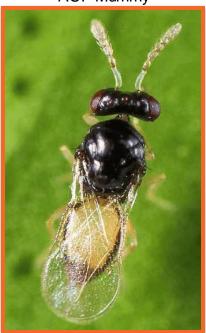

## **Biological Control**

- Tamarixia radiata is an effective biocontrol agent and a natural enemy of ACP.
- The use of biocontrol agents alone is not enough to stop the spread of ACP.
- Strategic releases, along with treatment applications, help suppress ACP populations.
- Tamarixia are not a threat to humans or pets.

**ACP Mummy** 

Tamarixia radiata

Tamarixia and ACP

Tamarixia laying eggs on an ACP nymph