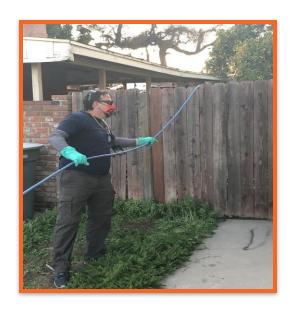

#### **Treatment**

- CDFA will be treating citrus trees to eradicate the ACP.
- Treatment will be applied by a professional applicator or CDFA staff.

#### **Notifications**

48-hour notification

Reschedule notification

|                                                          | CALIFORNIA DEPARTMI<br>COUNTY AGRICULTU                                                                                                                                                                                                                                                                                                                                                                                                                                                                                                                                                                                                                                                                                                                                                                                                                                                                                                                                                                                                                                                                                                                                                                                                                                                                                                                                                                                                                                                                                                                                                                                                                                                                                                                                                                                                                                                                                                                                                                                                                                                                                        |                                                                                 |                                        | cdfa                          |
|----------------------------------------------------------|--------------------------------------------------------------------------------------------------------------------------------------------------------------------------------------------------------------------------------------------------------------------------------------------------------------------------------------------------------------------------------------------------------------------------------------------------------------------------------------------------------------------------------------------------------------------------------------------------------------------------------------------------------------------------------------------------------------------------------------------------------------------------------------------------------------------------------------------------------------------------------------------------------------------------------------------------------------------------------------------------------------------------------------------------------------------------------------------------------------------------------------------------------------------------------------------------------------------------------------------------------------------------------------------------------------------------------------------------------------------------------------------------------------------------------------------------------------------------------------------------------------------------------------------------------------------------------------------------------------------------------------------------------------------------------------------------------------------------------------------------------------------------------------------------------------------------------------------------------------------------------------------------------------------------------------------------------------------------------------------------------------------------------------------------------------------------------------------------------------------------------|---------------------------------------------------------------------------------|----------------------------------------|-------------------------------|
|                                                          | NOTICE OF INS                                                                                                                                                                                                                                                                                                                                                                                                                                                                                                                                                                                                                                                                                                                                                                                                                                                                                                                                                                                                                                                                                                                                                                                                                                                                                                                                                                                                                                                                                                                                                                                                                                                                                                                                                                                                                                                                                                                                                                                                                                                                                                                  | SECTICIDE TREAT                                                                 | MENT                                   |                               |
|                                                          | a Department of Food and Agricu<br>t pest, or Huanglongbing (HLB), a                                                                                                                                                                                                                                                                                                                                                                                                                                                                                                                                                                                                                                                                                                                                                                                                                                                                                                                                                                                                                                                                                                                                                                                                                                                                                                                                                                                                                                                                                                                                                                                                                                                                                                                                                                                                                                                                                                                                                                                                                                                           |                                                                                 |                                        |                               |
| citrus trees or<br>which poses                           | at approximum at | low. By allowing CDFA to<br>huge contribution to the<br>'s environment and econ | suppression of this                    | y treatment of invasive pest. |
|                                                          |                                                                                                                                                                                                                                                                                                                                                                                                                                                                                                                                                                                                                                                                                                                                                                                                                                                                                                                                                                                                                                                                                                                                                                                                                                                                                                                                                                                                                                                                                                                                                                                                                                                                                                                                                                                                                                                                                                                                                                                                                                                                                                                                | he ACP and HLB, pleas                                                           |                                        |                               |
|                                                          | Tempo® SC Ultra (beta-cy insecticide for controlling Asia applied a minimum of one tim properties.                                                                                                                                                                                                                                                                                                                                                                                                                                                                                                                                                                                                                                                                                                                                                                                                                                                                                                                                                                                                                                                                                                                                                                                                                                                                                                                                                                                                                                                                                                                                                                                                                                                                                                                                                                                                                                                                                                                                                                                                                             | fluthrin) is a formula                                                          | ition of a pyreth<br>nd nymphs. This m | aterial will be               |
|                                                          | Merit® 2F (imidacloprid, a systesignated residential propertic system and provides approxima on the soil conditions.                                                                                                                                                                                                                                                                                                                                                                                                                                                                                                                                                                                                                                                                                                                                                                                                                                                                                                                                                                                                                                                                                                                                                                                                                                                                                                                                                                                                                                                                                                                                                                                                                                                                                                                                                                                                                                                                                                                                                                                                           | es. The material is take                                                        | n up into the plant                    | via the root                  |
|                                                          | CoreTect™ (imidacloprid, a<br>soil surface of host plants at d<br>into the plant via the root syst<br>against the pest, depending on t                                                                                                                                                                                                                                                                                                                                                                                                                                                                                                                                                                                                                                                                                                                                                                                                                                                                                                                                                                                                                                                                                                                                                                                                                                                                                                                                                                                                                                                                                                                                                                                                                                                                                                                                                                                                                                                                                                                                                                                         | esignated residential pro<br>em and provides approx                             | perties. The materia                   | al is taken up                |
| CDFA has sel<br>environmenta                             | lected the insecticide products ab<br>I safety, and California registration                                                                                                                                                                                                                                                                                                                                                                                                                                                                                                                                                                                                                                                                                                                                                                                                                                                                                                                                                                                                                                                                                                                                                                                                                                                                                                                                                                                                                                                                                                                                                                                                                                                                                                                                                                                                                                                                                                                                                                                                                                                    | ove based on their effect<br>n status.                                          | iveness against AC                     | P, worker and                 |
| •                                                        | Once the area has dried, you ma                                                                                                                                                                                                                                                                                                                                                                                                                                                                                                                                                                                                                                                                                                                                                                                                                                                                                                                                                                                                                                                                                                                                                                                                                                                                                                                                                                                                                                                                                                                                                                                                                                                                                                                                                                                                                                                                                                                                                                                                                                                                                                | ay use your property as y                                                       | ou normally would.                     |                               |
| •                                                        | To prevent the spread of this pe<br>property without contacting our p                                                                                                                                                                                                                                                                                                                                                                                                                                                                                                                                                                                                                                                                                                                                                                                                                                                                                                                                                                                                                                                                                                                                                                                                                                                                                                                                                                                                                                                                                                                                                                                                                                                                                                                                                                                                                                                                                                                                                                                                                                                          | st, please do not move pl<br>project office.                                    | ant material off your                  |                               |
| •                                                        | For best results, please irrigate t                                                                                                                                                                                                                                                                                                                                                                                                                                                                                                                                                                                                                                                                                                                                                                                                                                                                                                                                                                                                                                                                                                                                                                                                                                                                                                                                                                                                                                                                                                                                                                                                                                                                                                                                                                                                                                                                                                                                                                                                                                                                                            | he plants that were treate                                                      | d within 24 hours o                    | f treatment.                  |
|                                                          | are experiencing health problems<br>e at (800) 222-1222(voice), or cor                                                                                                                                                                                                                                                                                                                                                                                                                                                                                                                                                                                                                                                                                                                                                                                                                                                                                                                                                                                                                                                                                                                                                                                                                                                                                                                                                                                                                                                                                                                                                                                                                                                                                                                                                                                                                                                                                                                                                                                                                                                         |                                                                                 | the California Poise                   | on Control                    |
| Thank you f                                              | or your cooperation.                                                                                                                                                                                                                                                                                                                                                                                                                                                                                                                                                                                                                                                                                                                                                                                                                                                                                                                                                                                                                                                                                                                                                                                                                                                                                                                                                                                                                                                                                                                                                                                                                                                                                                                                                                                                                                                                                                                                                                                                                                                                                                           |                                                                                 |                                        |                               |
| BLOCK NUN<br>(Please mention the bit<br>80-234 (3/14/18) | MBER_<br>look number when contacting our office)                                                                                                                                                                                                                                                                                                                                                                                                                                                                                                                                                                                                                                                                                                                                                                                                                                                                                                                                                                                                                                                                                                                                                                                                                                                                                                                                                                                                                                                                                                                                                                                                                                                                                                                                                                                                                                                                                                                                                                                                                                                                               | DAT                                                                             | E:                                     | _                             |
| Pest Detection/Emerge                                    | ency Projects<br>899 • www.cdfa.ca.gov                                                                                                                                                                                                                                                                                                                                                                                                                                                                                                                                                                                                                                                                                                                                                                                                                                                                                                                                                                                                                                                                                                                                                                                                                                                                                                                                                                                                                                                                                                                                                                                                                                                                                                                                                                                                                                                                                                                                                                                                                                                                                         |                                                                                 | State of Cal<br>Gavin Newsom, G        |                               |

### **Active Ingredients**

- The ACP treatment program uses products containing the active ingredients imidacloprid and beta-cyfluthrin.
- Imidacloprid is a systemic insecticide. It is available in a variety of home garden products and flea treatments for dogs and cats.
- Beta-cyfluthrin is a foliar applied insecticide, that is similar to a compound found in chrysanthemum flowers. Beta-cyfluthrin products are used in homes, restaurants, hospitals, food processing plants and gardens.