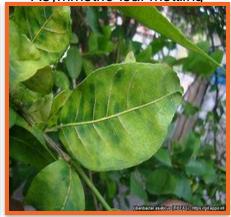

## **Huanglongbing (HLB)**

Lopsided fruit

Blotchy mottling

Asymmetric leaf mottling

Yellow, corked veins

- HLB is a bacterial disease of citrus and citrus relatives, caused by the bacteria Candidatus Liberibacter asiaticus.
- HLB is spread by ACP feeding or grafting with infected budwood. ACP ingest the bacteria when they feed on an infected tree and then they spread it to other trees.
- Symptoms include yellow shoots, asymmetric leaf mottle, thick or woody leaf veins, and lopsided, inedible fruit.
- There is no known cure for HLB. Once a tree is infected with HLB, it will die.
- If you suspect you have a citrus tree with HLB, please contact the California Department of Food and Agriculture at 1-800-491-1899.