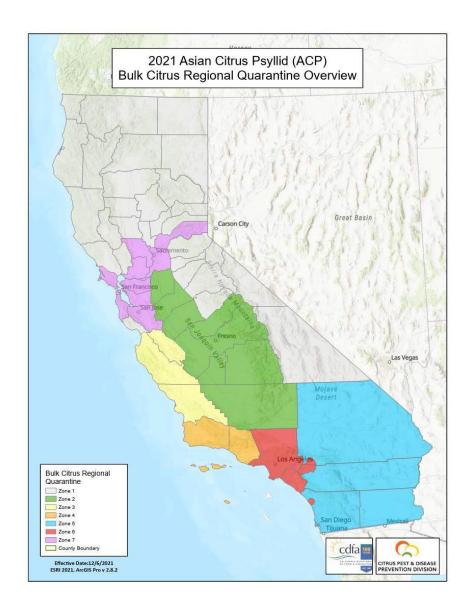

#### Quarantine

- ACP and HLB quarantines help prevent the spread of citrus pests and protect California's citrus.
- Homegrown fruit for personal consumption (under 25 pounds) without stems and leaves may be moved within the quarantine.
- Sharing fruit is discouraged.

- Only buy citrus nursery stock from reputable sources within your ACP quarantine zone.
- Contact CDFA prior to moving citrus plants or fruit from your quarantine zone.

#### For more quarantine information:

www.cdfa.ca.gov/citrus/pests\_diseases /acp/regulation