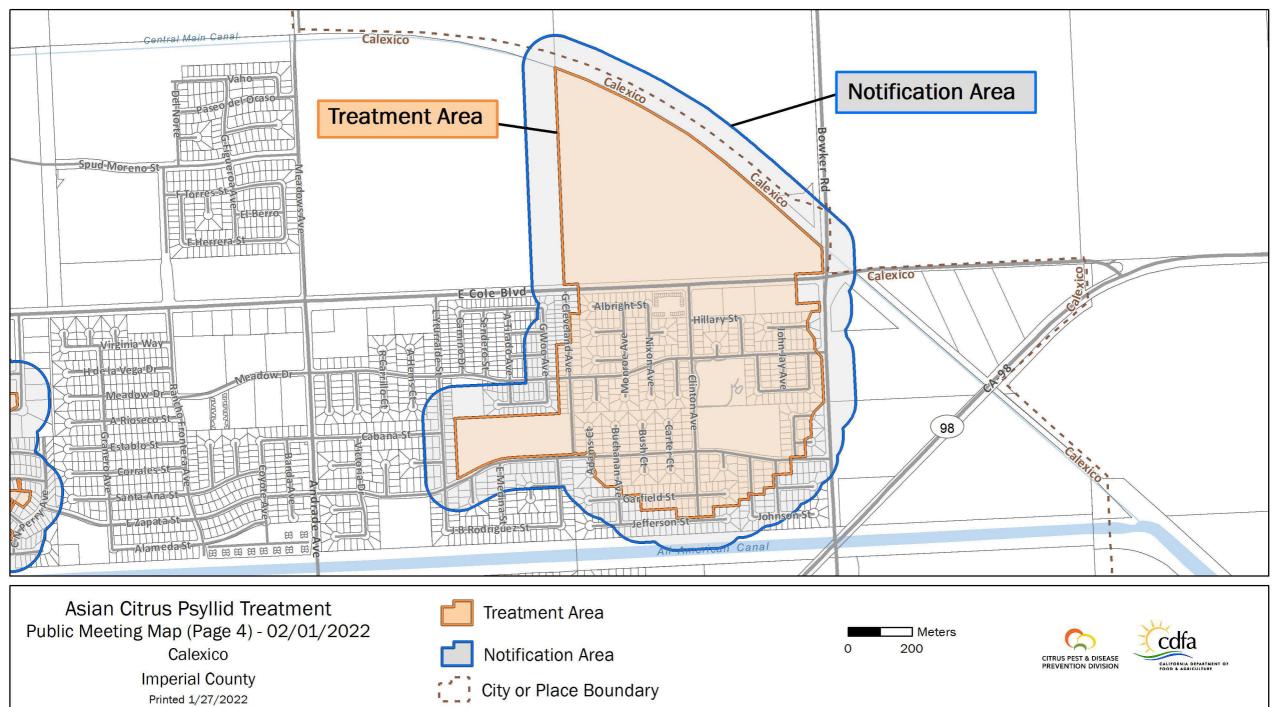

400/800 Meter Buffer Boundary

Notification Boundary

**Commercial Citrus** 

The 400 or 800 meter buffer boundaries delineate the maximum geographical extents of the California Department of Food and Agriculture's treatment activities. Treatments will only be conducted on residential, industrial and rights of way properties with citrus and closely related host plants, not on production citrus orchards or nurseries.