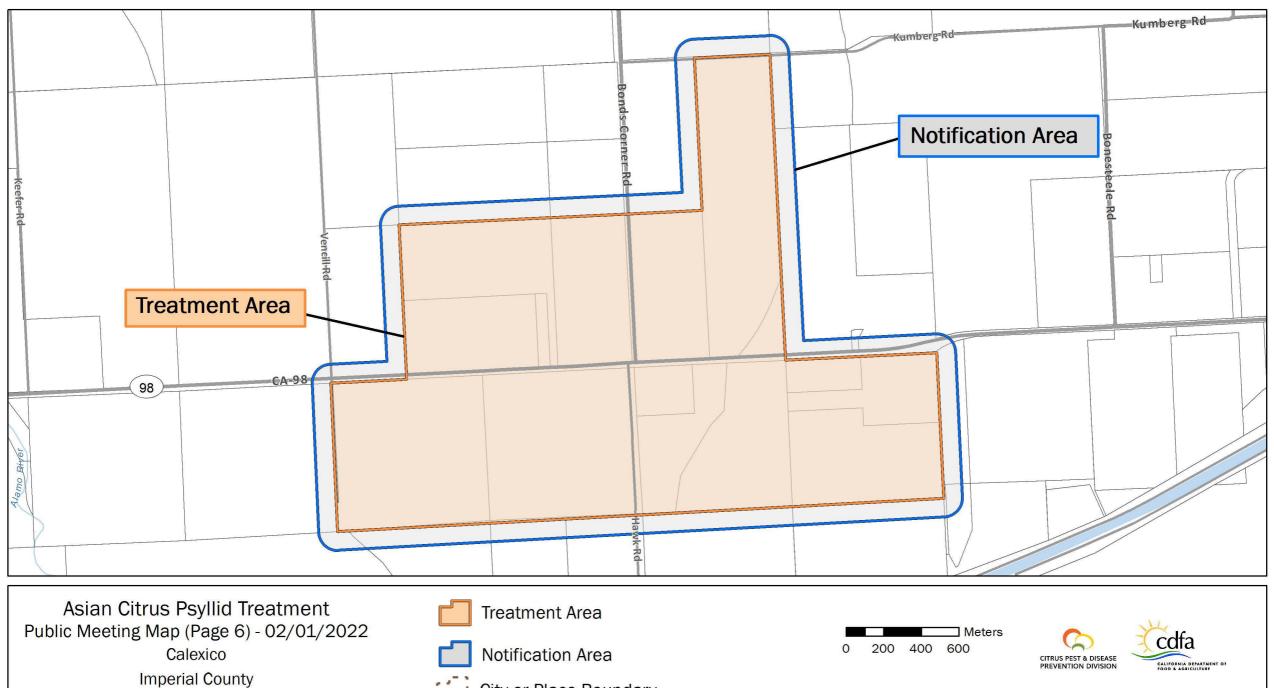

400/800 Meter Buffer Boundary

Notification Boundary

**Commercial Citrus** 

The 400 or 800 meter buffer boundaries delineate the maximum geographical extents of the California Department of Food and Agriculture's treatment activities. Treatments will only be conducted on residential, industrial and rights of way properties with citrus and closely related host plants, not on production citrus orchards or nurseries.