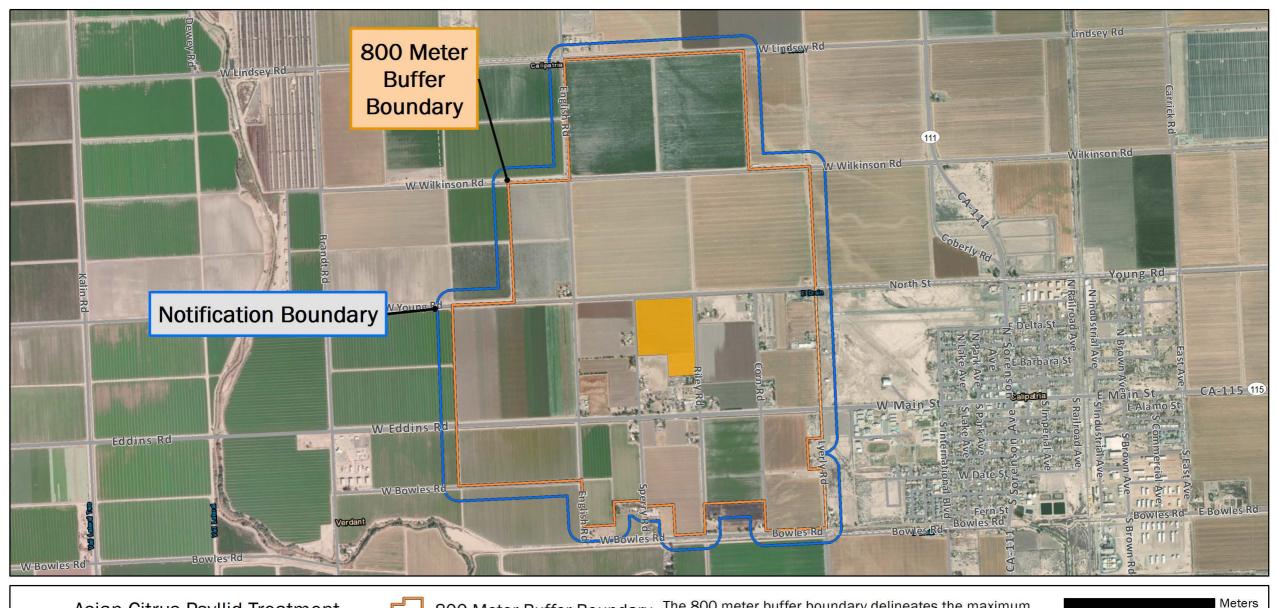

1,000

0

Imperial County Printed 1/28/2022

ial Citrus

Asian Citrus Psyllid Treatment Public Meeting Map (Page 3) - 02/01/2022 Calipatria

Imperial County

Printed 1/28/2022

800 Meter Buffer Boundary

Notification Boundary

Commercial Citrus

The 800 meter buffer boundary delineates the maximum geographical extent of the California Department of Food and <sup>0</sup> Agriculture's treatment activities. Treatments will only be conducted on residential, industrial and rights of way properties with citrus and closely related host plants, not on production citrus orchards or nurseries.