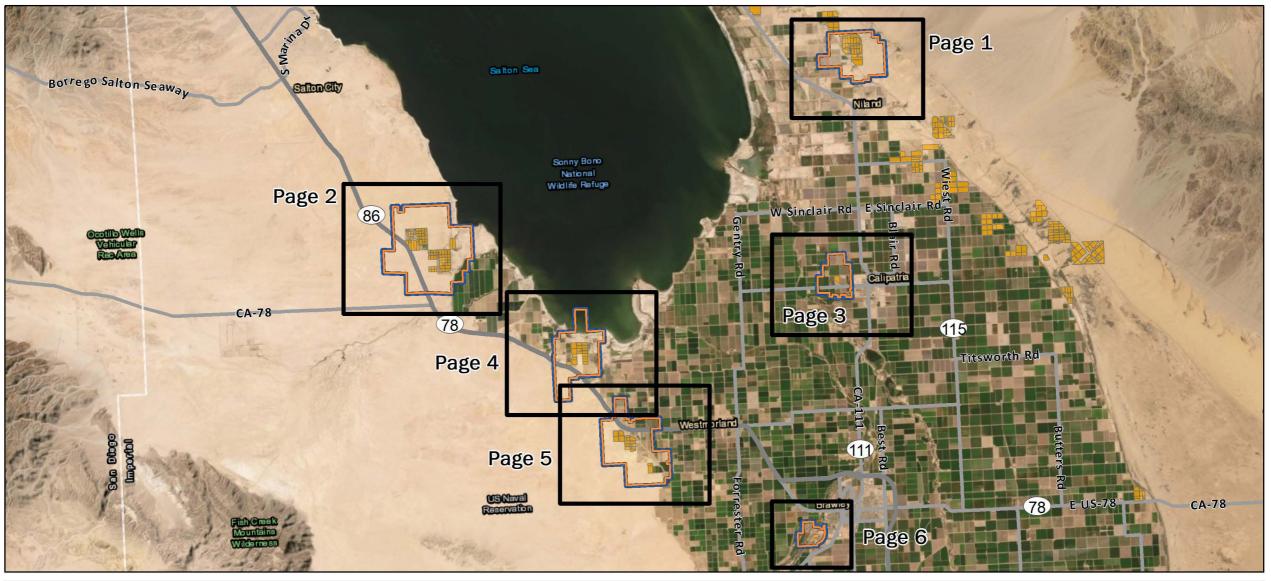

## Imperial Treatment Around Commercial Citrus Grove Maps

**Asian Citrus Psyllid Control Program** 

CDFA REPORT A PEST HOTLINE: 1.800.491.1899 www.cdfa.ca.gov/go/reportapest

Asian Citrus Psyllid Treatment Public Meeting Overview Map - 02/01/2022 Brawley, Calipatria, Niland, Salton City, Westmorland Imperial County Printed 1/28/2022