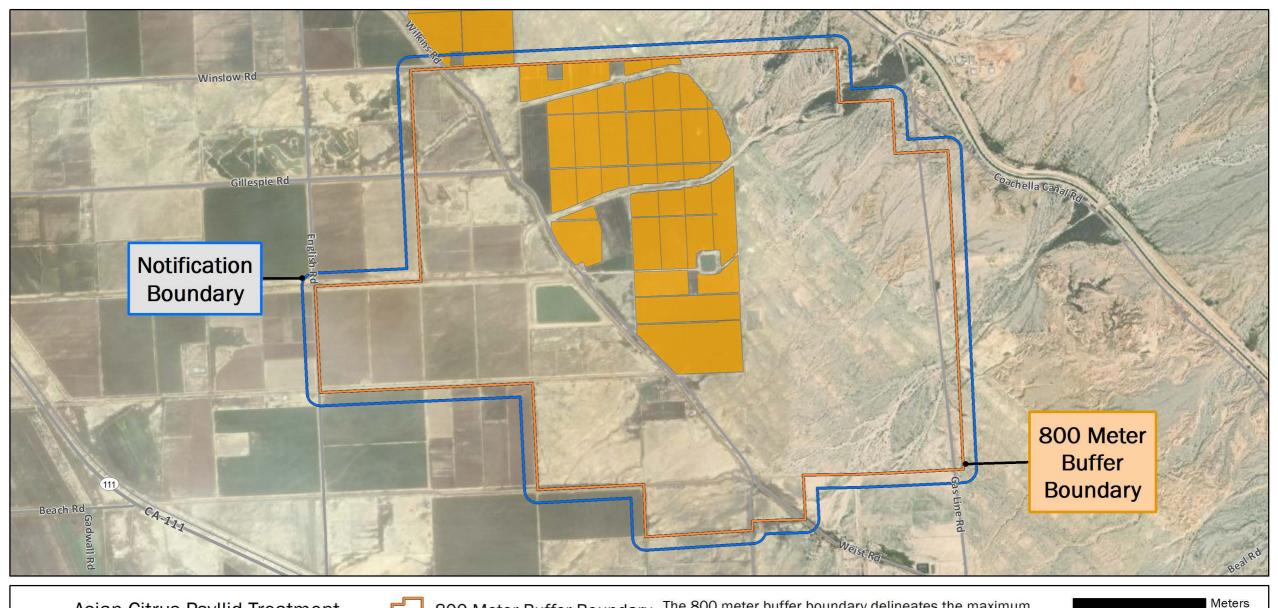

Asian Citrus Psyllid Treatment Public Meeting Map (Page 1) - 02/01/2022 Niland

Imperial County

Printed 1/28/2022

800 Meter Buffer Boundary

Notification Boundary

**Commercial Citrus** 

The 800 meter buffer boundary delineates the maximum geographical extent of the California Department of Food and <sup>0</sup> Agriculture's treatment activities. Treatments will only be conducted on residential, industrial and rights of way properties with citrus and closely related host plants, not on production **CITRUS PEST & DISEASE** citrus orchards or nurseries.