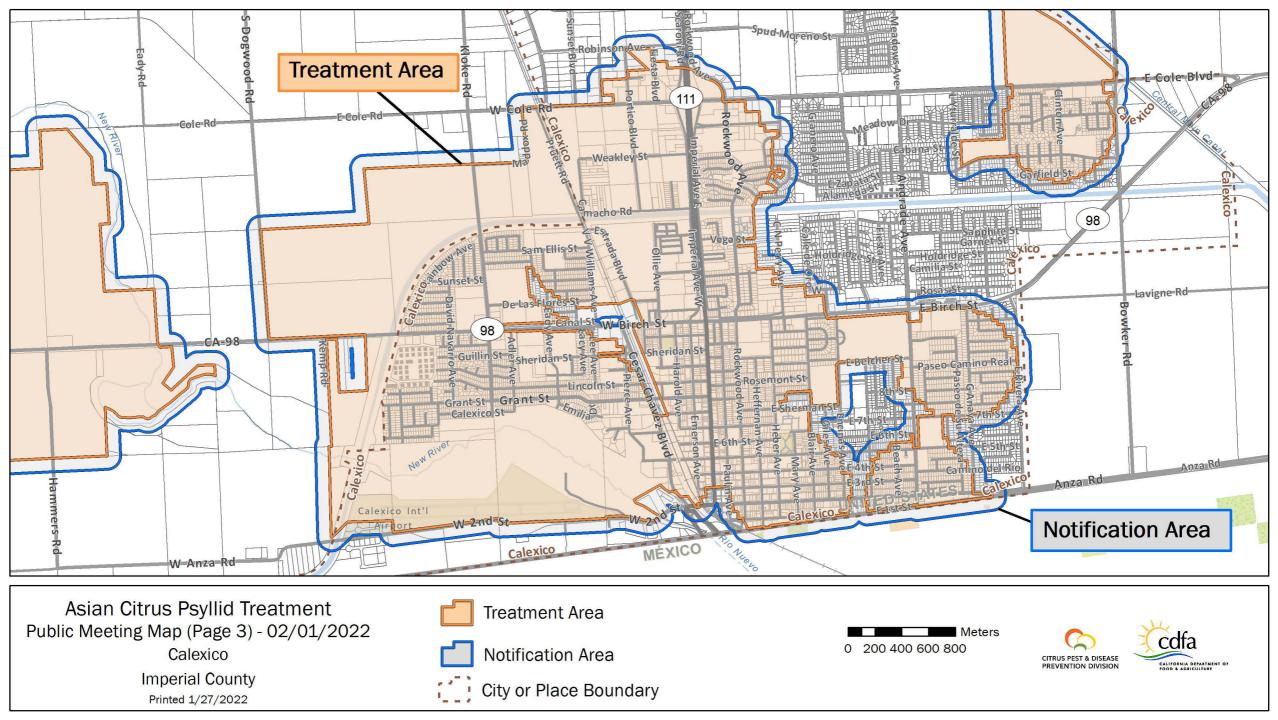

## Imperial Border Treatment Maps

Asian Citrus Psyllid Control Program



CDFA REPORT A PEST HOTLINE: 1.800.491.1899 www.cdfa.ca.gov/go/reportapest











cdfa

CALIFORNIA DEPARTMENT OF









Printed 1/27/2022

City or Place Boundary





## Imperial Treatment Around Commercial Citrus Grove Maps

**Asian Citrus Psyllid Control Program** 



CDFA REPORT A PEST HOTLINE: 1.800.491.1899 www.cdfa.ca.gov/go/reportapest



Asian Citrus Psyllid Treatment Public Meeting Overview Map - 02/01/2022 Brawley, Calipatria, Niland, Salton City, Westmorland Imperial County Printed 1/28/2022



400/800 Meter Buffer Boundary

Notification Boundary

**Commercial Citrus** 

The 400 or 800 meter buffer boundaries delineate the maximum geographical extents of the California Department of Food and Agriculture's treatment activities. Treatments will only be conducted on residential, industrial and rights of way properties with citrus and closely related host plants, not on production citrus orch