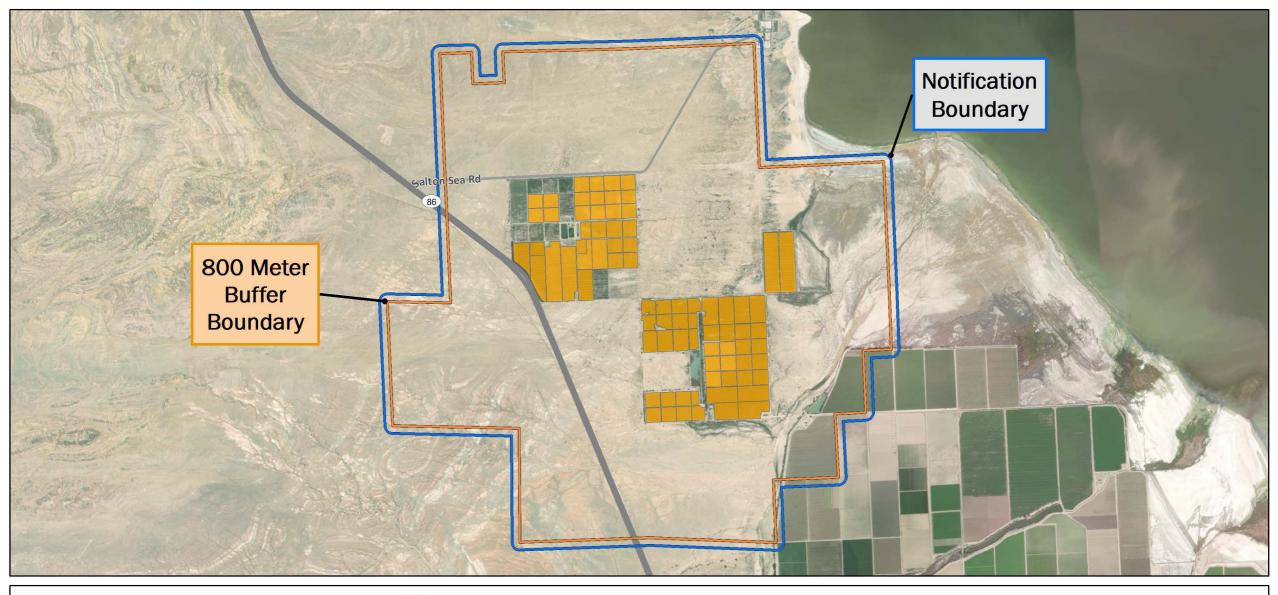

Asian Citrus Psyllid Treatment Public Meeting Map (Page 1) - 02/01/2022 Niland

Imperial County

Printed 1/28/2022

800 Meter Buffer Boundary

Notification Boundary

**Commercial Citrus** 

The 800 meter buffer boundary delineates the maximum geographical extent of the California Department of Food and <sup>0</sup> Agriculture's treatment activities. Treatments will only be conducted on residential, industrial and rights of way properties with citrus and closely related host plants, not on production **CITRUS PEST & DISEASE** citrus orchards or nurseries.

The 800 meter buffer boundary delineates the maximum geographical extent of the California Department of Food and Agriculture's treatment activities. Treatments will only be conducted on residential, industrial and rights of way properties with citrus and closely related host plants, not on production citrus orchards or nurseries.