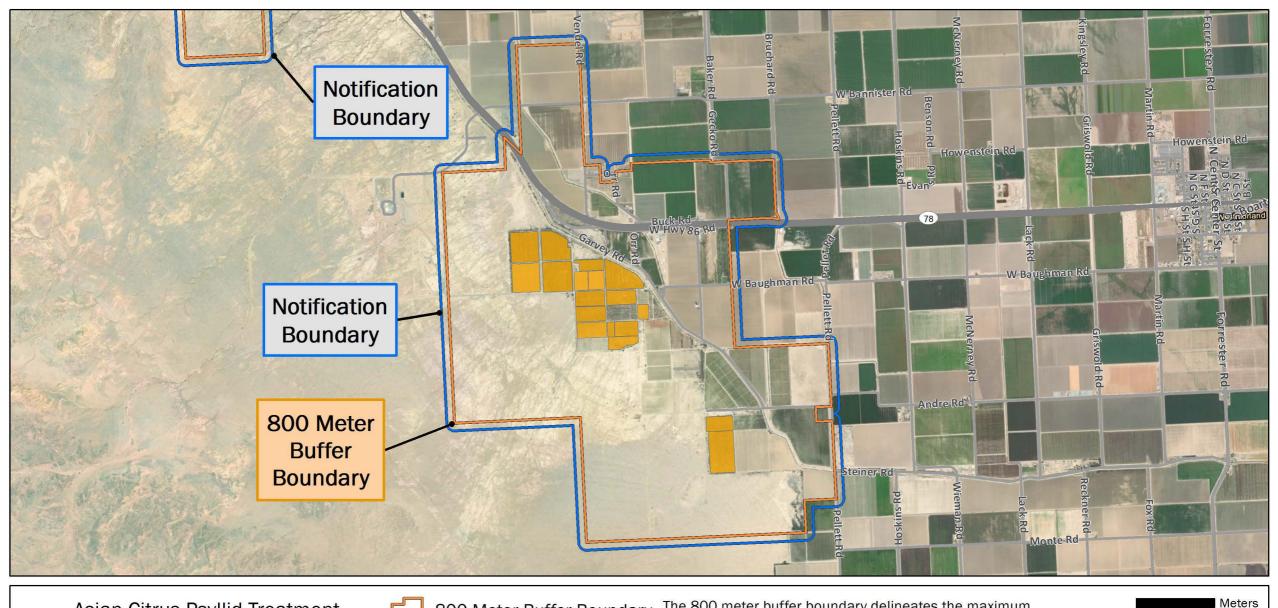

1,000

0

Imperial County Printed 1/28/2022

ial Citrus

Asian Citrus Psyllid Treatment Public Meeting Map (Page 3) - 02/01/2022 Calipatria

Imperial County

Printed 1/28/2022

800 Meter Buffer Boundary

Notification Boundary

Commercial Citrus

The 800 meter buffer boundary delineates the maximum geographical extent of the California Department of Food and <sup>0</sup> Agriculture's treatment activities. Treatments will only be conducted on residential, industrial and rights of way properties with citrus and closely related host plants, not on production citrus orchards or nurseries.