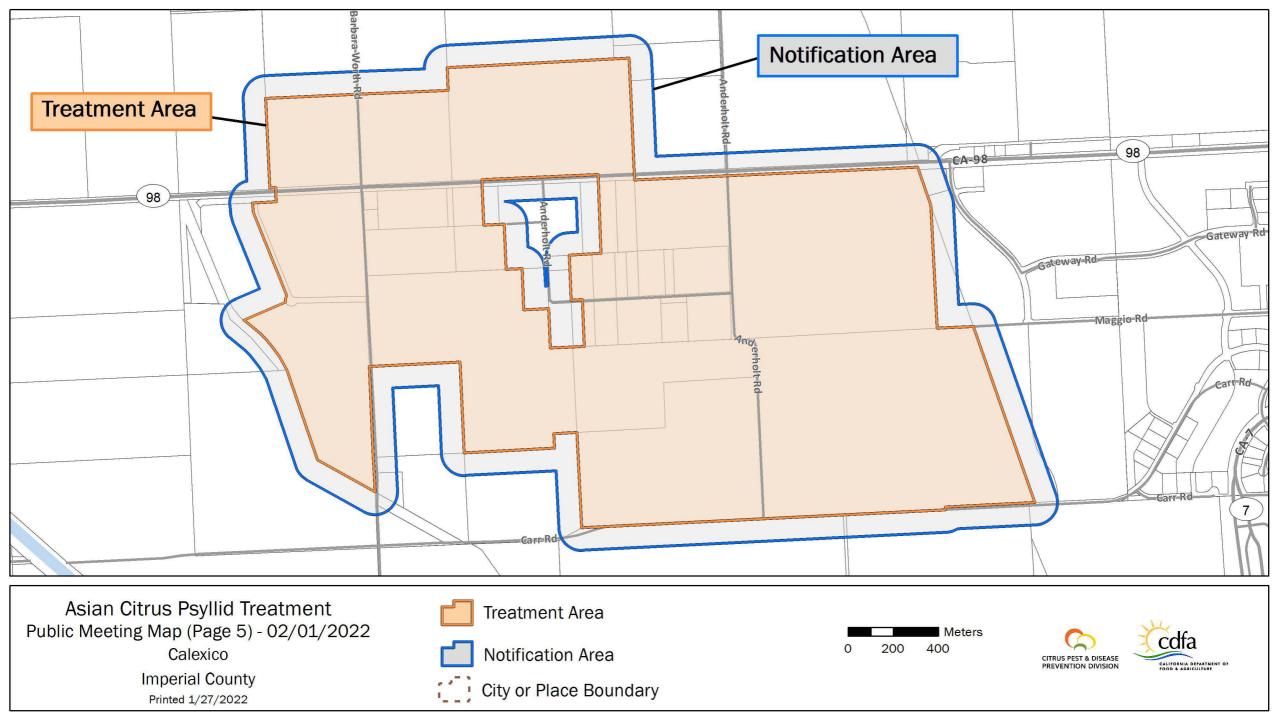

400/800 Meter Buffer Boundary

Notification Boundary

**Commercial Citrus** 

The 400 or 800 meter buffer boundaries delineate the maximum geographical extents of the California Department of Food and Agriculture's treatment activities. Treatments will only be conducted on residential, industrial and rights of way properties with citrus and closely related host plants, not on production citrus orchards or nurseries.