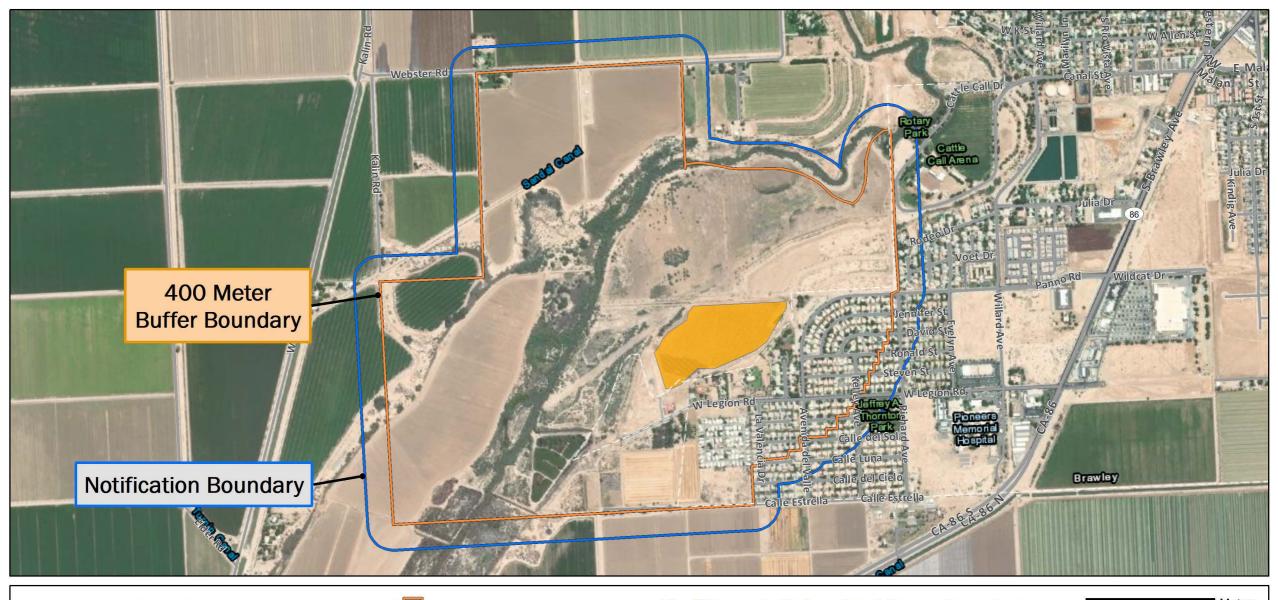

1,000

cial Citrus

Asian Citrus Psyllid Treatment Public Meeting Map (Page 6) - 02/01/2022 Brawley

**Imperial County** 

Printed 1/28/2022

400 Meter Buffer Boundary

Notification Boundary

**Commercial Citrus** 

The 400 meter buffer boundary delineates the maximum geographical extent of the California Department of Food and Agriculture's treatment activities. Treatments will only be conducted on residential, industrial and rights of way properties with citrus and closely related host plants, not on production citrus orchards or nurseries.