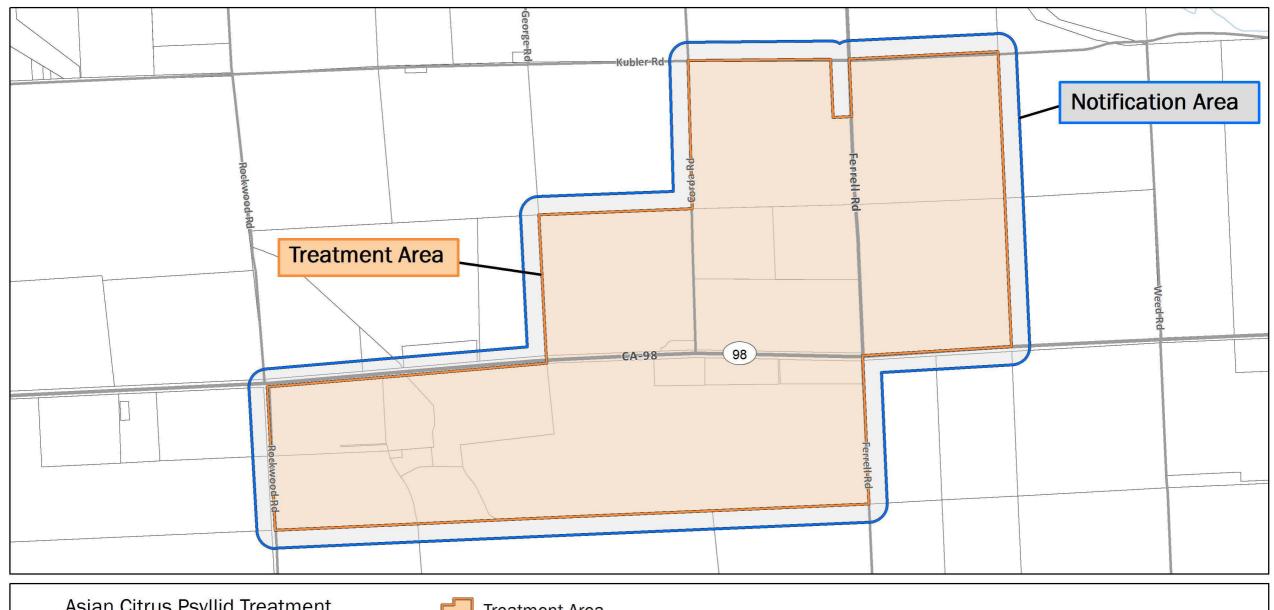

Asian Citrus Psyllid Treatment Public Meeting Map (Page 1) - 02/01/2022 Niland

Imperial County

Printed 1/28/2022

800 Meter Buffer Boundary

Notification Boundary

**Commercial Citrus** 

The 800 meter buffer boundary delineates the maximum geographical extent of the California Department of Food and <sup>0</sup> Agriculture's treatment activities. Treatments will only be conducted on residential, industrial and rights of way properties with citrus and closely related host plants, not on production **CITRUS PEST & DISEASE** citrus orchards or nurseries.