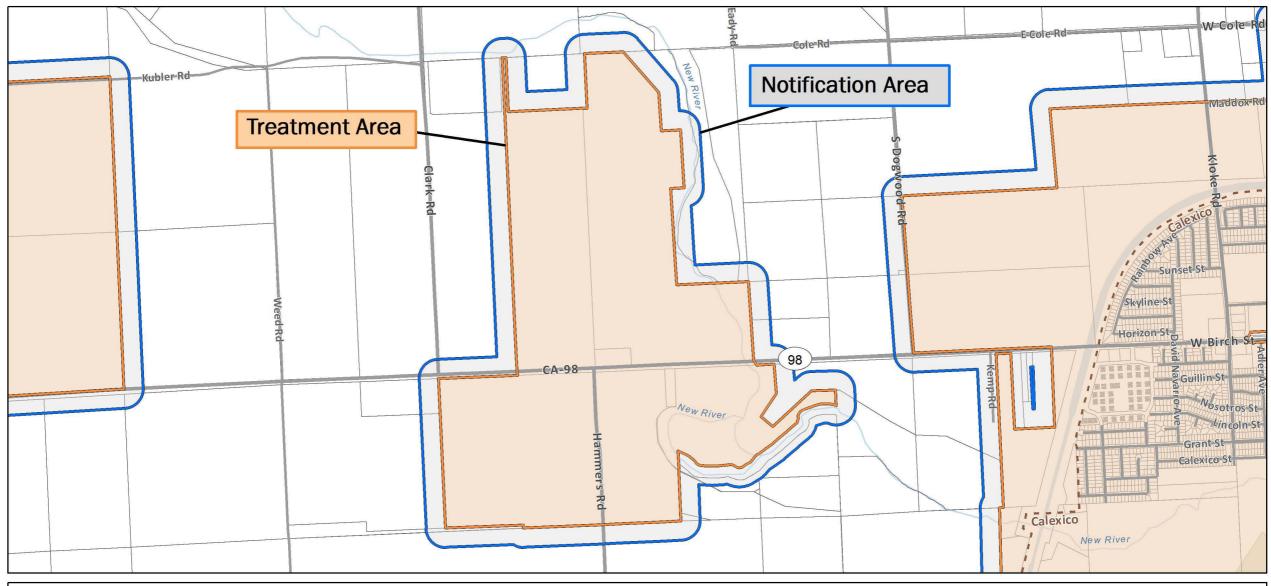

## Imperial Border Treatment Maps

Asian Citrus Psyllid Control Program



CDFA REPORT A PEST HOTLINE: 1.800.491.1899 www.cdfa.ca.gov/go/reportapest











cdfa

CALIFORNIA DEPARTMENT OF









Printed 1/27/2022

City or Place Boundary





## Imperial Treatment Around Commercial Citrus Grove Maps

**Asian Citrus Psyllid Control Program** 



CDFA REPORT A PEST HOTLINE: 1.800.491.1899 www.cdfa.ca.gov/go/reportapest



Asian Citrus Psyllid Treatment Public Meeting Overview Map - 02/01/2022 Brawley, Calipatria, Niland, Salton City, Westmorland Imperial County Printed 1/28/2022



400/800 Meter Buffer Boundary

Notification Boundary

**Commercial Citrus** 

The 400 or 800 meter buffer boundaries delineate the maximum geographical extents of the California Department of Food and Agriculture's treatment activities. Treatments will only be conducted on residential, industrial and rights of way properties with citrus and closely related host p