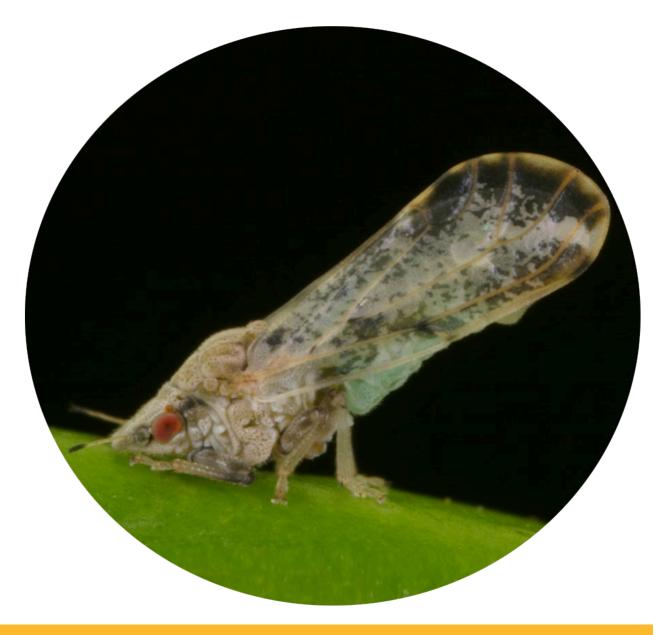

## Hemet Area Maps

**Asian Citrus Psyllid Control Program** 





Asian Citrus Psyllid Treatment Public Meeting Overview Map - 01/31/2022 East Hemet, Hemet, San Jacinto, Valle Vista Riverside County

Printed 1/26/2022

250 Meter Buffer Boundary

Notification Boundary

**Commercial Citrus** 





Asian Citrus Psyllid Treatment
Public Meeting Map (Page 1) - 01/31/2022
East Hemet, Hemet, San Jacinto
Riverside County

Riverside County
Printed 1/27/2022



250 Meter Buffer Boundary



**Notification Boundary** 



**Commercial Citrus** 









Asian Citrus Psyllid Treatment
Public Meeting Map (Page 2) - 01/31/2022
East Hemet, Hemet, Valle Vista
Riverside County

Printed 1/26/2022

250 Meter Buffer Boundary



**Notification Boundary** 



**Commercial Citrus** 

The 250 meter buffer boundary delineates the maximum geographical extent of the California D