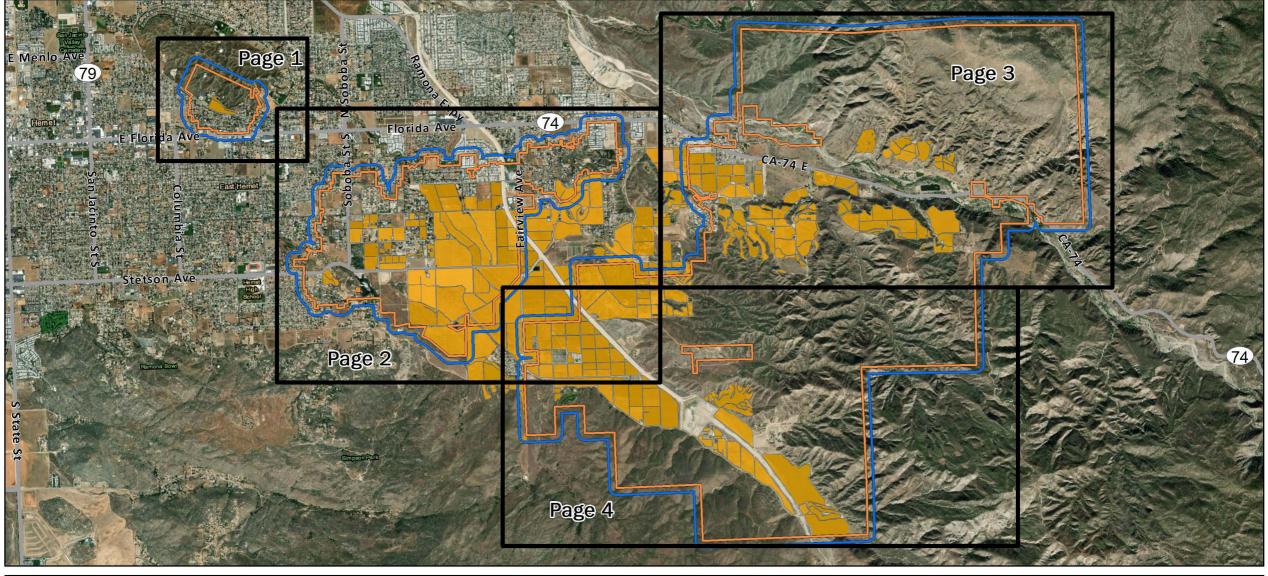

## Hemet Area Maps

**Asian Citrus Psyllid Control Program** 

Asian Citrus Psyllid Treatment Public Meeting Overview Map - 01/31/2022 East Hemet, Hemet, San Jacinto, Valle Vista Riverside County

Printed 1/26/2022