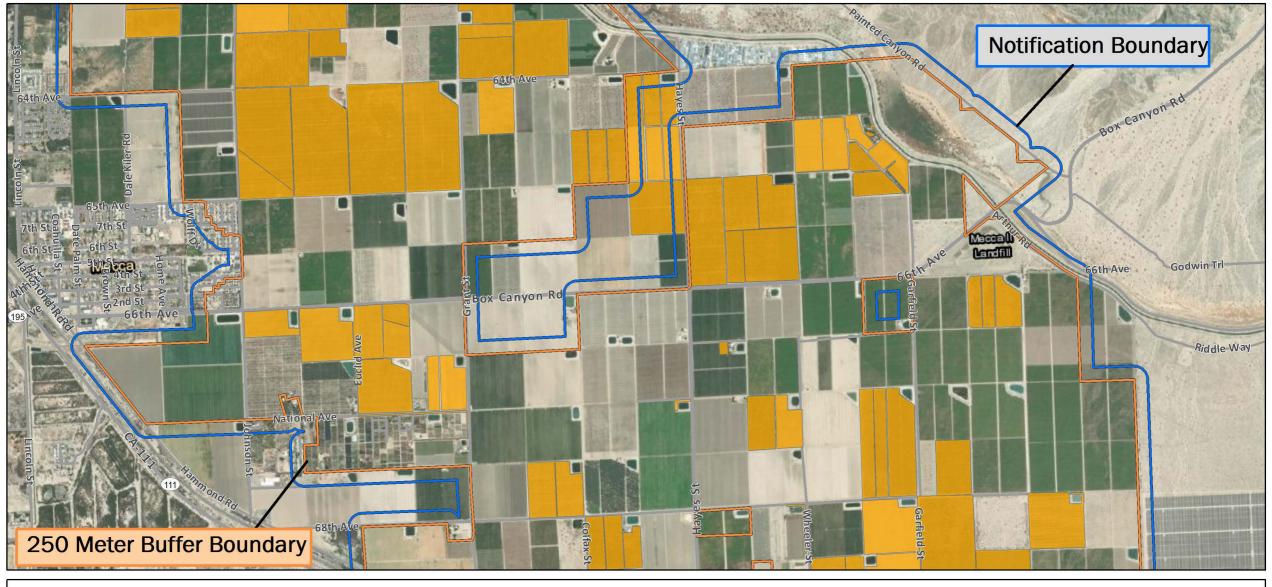

Meters

Asian Citrus Psyllid Treatment Public Meeting Map (Page 6) - 01/31/2022 Oasis

Riverside County

Printed 1/27/2022

250 Meter Buffer Boundary

Notification Boundary

Commercial Citrus

Asian Citrus Psyllid Treatment Public Meeting Map (Page 7) - 01/31/2022 Mecca

Riverside County
Printed 1/27/2022

250 Meter Buffer Boundary

**Notification Boundary** 

**Commercial Citrus** 

Asian Citrus Psyllid Treatment Public Meeting Map (Page 8) - 01/31/2022 Mecca

Riverside County