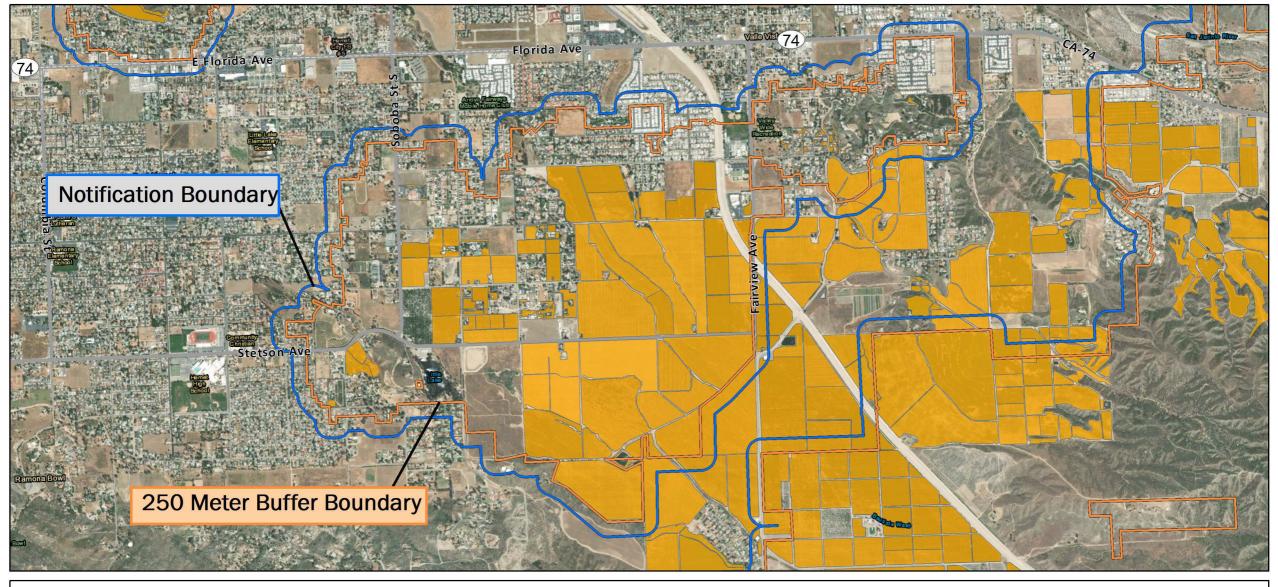

250 Meter Buffer Boundary

**Notification Boundary** 

**Commercial Citrus** 

Asian Citrus Psyllid Treatment
Public Meeting Map (Page 2) - 01/31/2022
East Hemet, Hemet, Valle Vista
Riverside County

Printed 1/26/2022

250 Meter Buffer Boundary

**Notification Boundary** 

**Commercial Citrus** 

The 250 meter buffer boundary delineates the maximum geographical extent of the California Department of Food and Agriculture's treatment activities. Treatments will only be conducted on residential, industrial and rights of way properties with citrus and closely related host plants, not on production citrus orchards or nurseries.