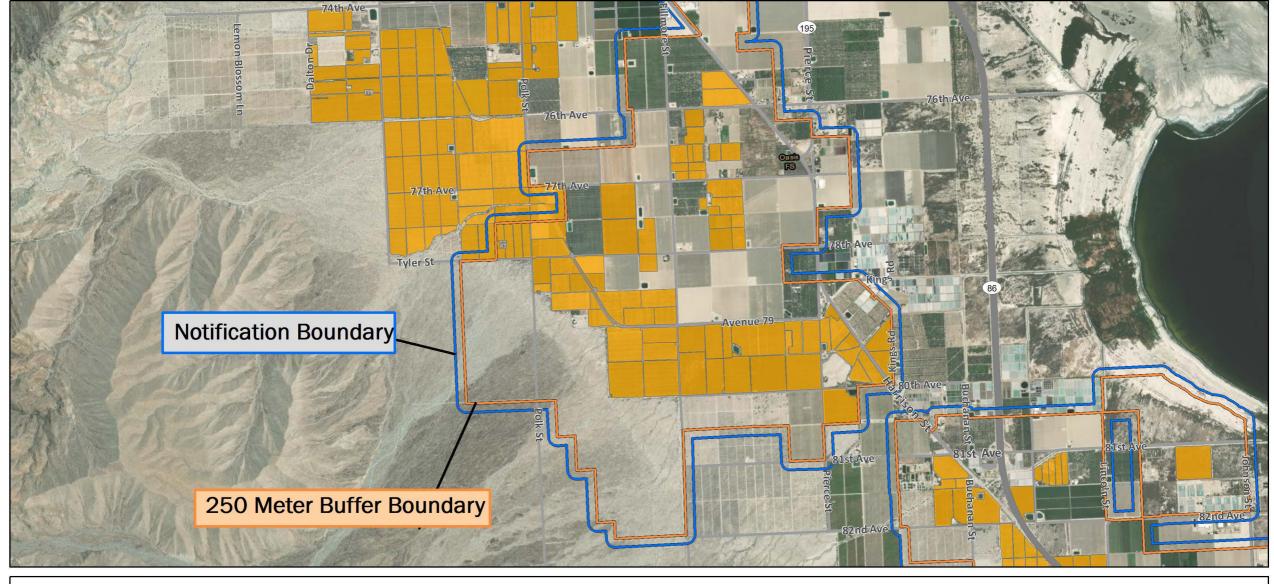

Asian Citrus Psyllid Treatment
Public Meeting Map (Page 5) - 01/31/2022
Oasis, Vista Santa Rosa
Riverside County
Printed 1/27/2022

250 Meter Buffer Boundary

Notification Boundary

**Commercial Citrus** 

The 250 meter buffer boundary delineates the maximum geographical extent of the California Department of Food and O Agriculture's treatment activities. Treatments will only be conducted on residential, industrial and rights of way properties with citrus and closely related host plants, not on production citrus orchards or nurseries.