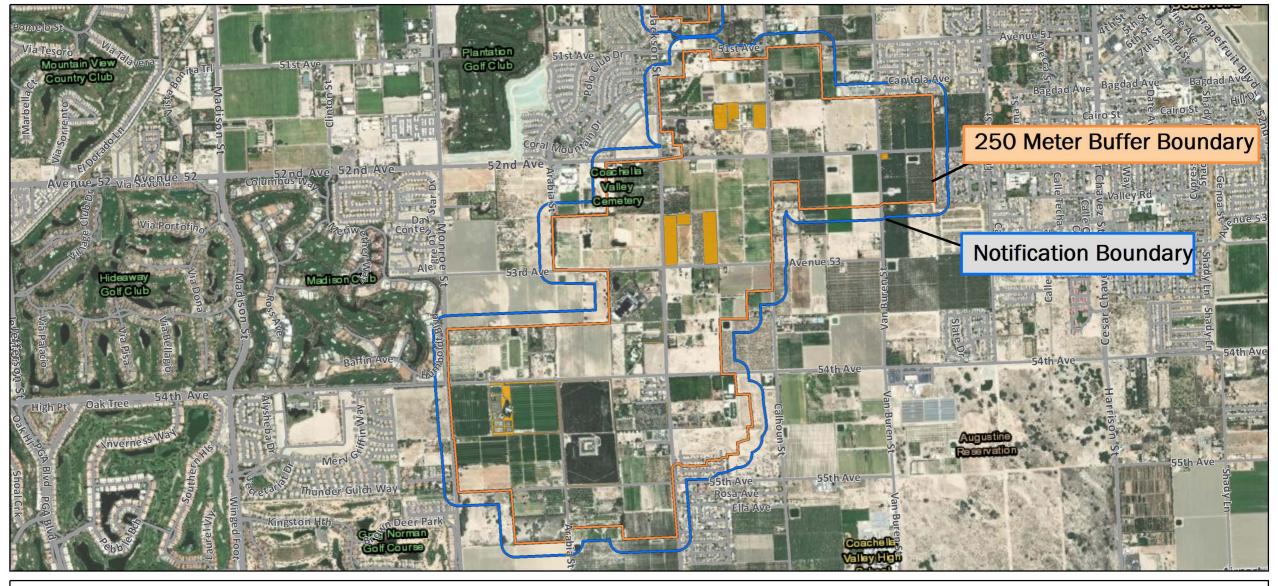

Printed 1/26/2022

Asian Citrus Psyllid Treatment
Public Meeting Map (Page 1) - 01/31/2022
Coachella, Indio, Vista Santa Rosa
Riverside County

Printed 1/27/2022

250 Meter Buffer Boundary

**Notification Boundary** 

**Commercial Citrus** 

Asian Citrus Psyllid Treatment
Public Meeting Map (Page 2) - 01/31/2022
Coachella, La Quinta, Indio, Vista Santa Rosa
Riverside County
Printed 1/27/2022

250 Meter Buffer Boundary

**Notification Boundary** 