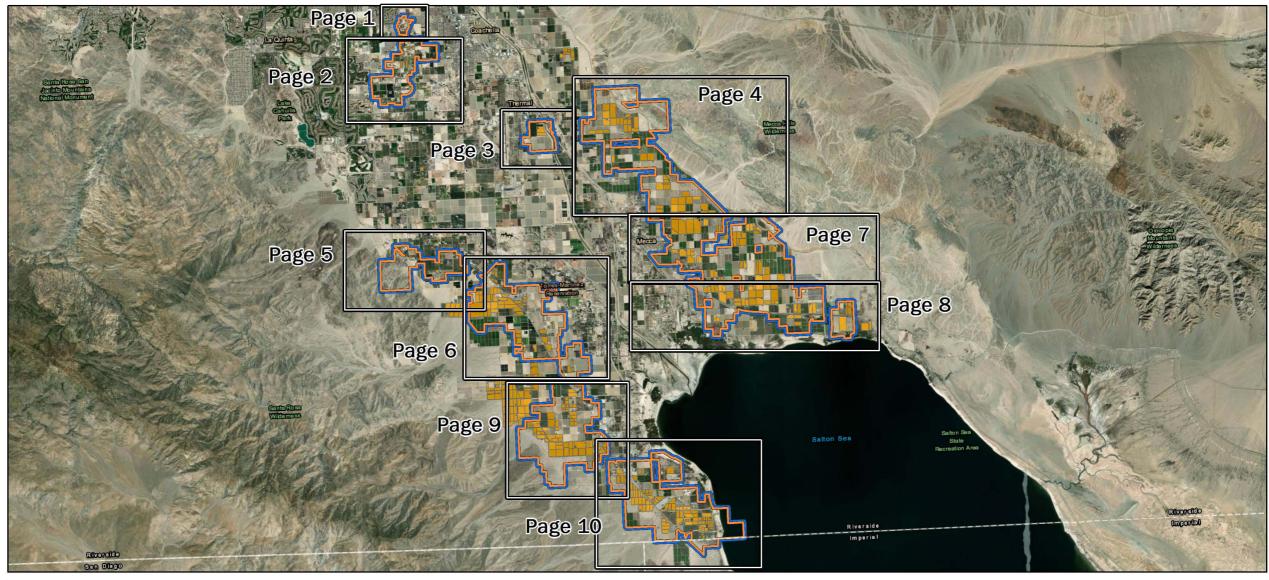

## Coachella Valley Area Maps

**Asian Citrus Psyllid Control Program** 

Asian Citrus Psyllid Treatment
Public Meeting Overview Map- 01/31/2022
Coachella, Indio, La Quinta, Mecca, Oasis
Thermal, Vista Santa Rosa
Riverside County

250 Meter Buffer Boundary

**Notification Boundary** 

**Commercial Citrus** 

The 250 meter buffer boundary delineates the maximum geographical extent of the California Department of Food and Agriculture's treatment activities. Treatments will only be conducted on residential, industrial and rights of way properties with citrus and closely related host plants, not on production citrus orchards or nurseries.

Printed 1/26/2022

Asian Citrus Psyllid Treatment
Public Meeting Map (Page 1) - 01/31/2022
Coachella, Indio, Vista Santa Rosa
Riverside County

Printed 1/27/2022

250 Meter Buffer Boundary

**Notification Boundary** 