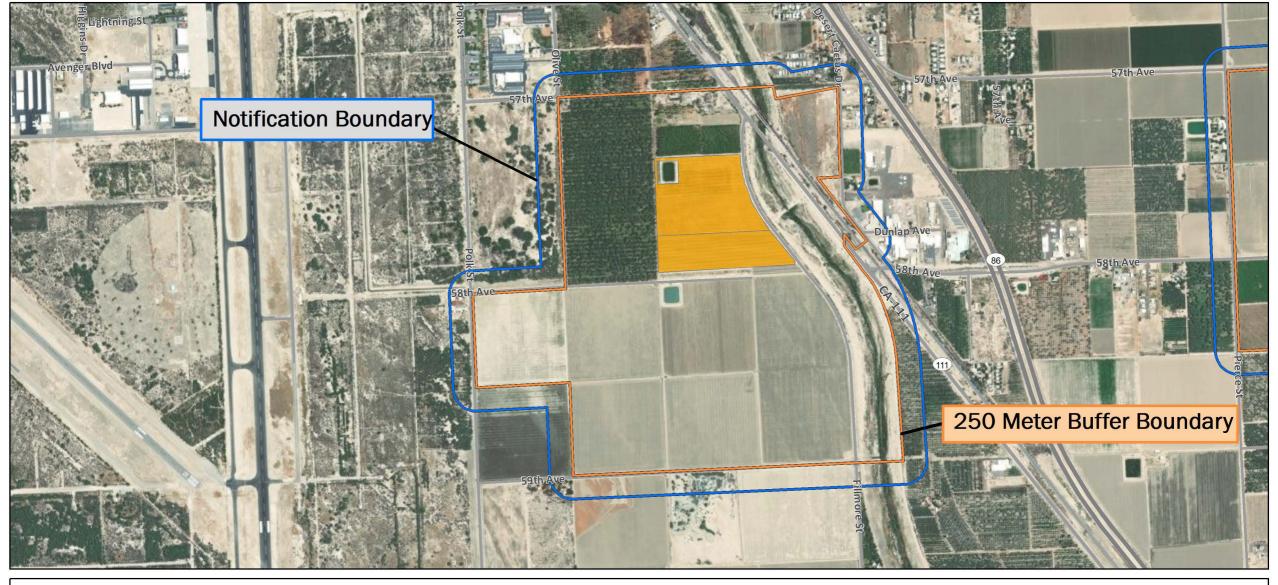

**Commercial Citrus** 

Asian Citrus Psyllid Treatment Public Meeting Map (Page 3) - 01/31/2022 Thermal

Riverside County

Printed 1/27/2022

250 Meter Buffer Boundary

**Notification Boundary** 

**Commercial Citrus** 

Asian Citrus Psyllid Treatment
Public Meeting Map (Page 4) - 01/31/2022
Coachella, Mecca, Thermal
Riverside County

Printed 1/27/2022

250 Meter Buffer Boundary

**Notification Boundary** 

**Commercial Citrus** 