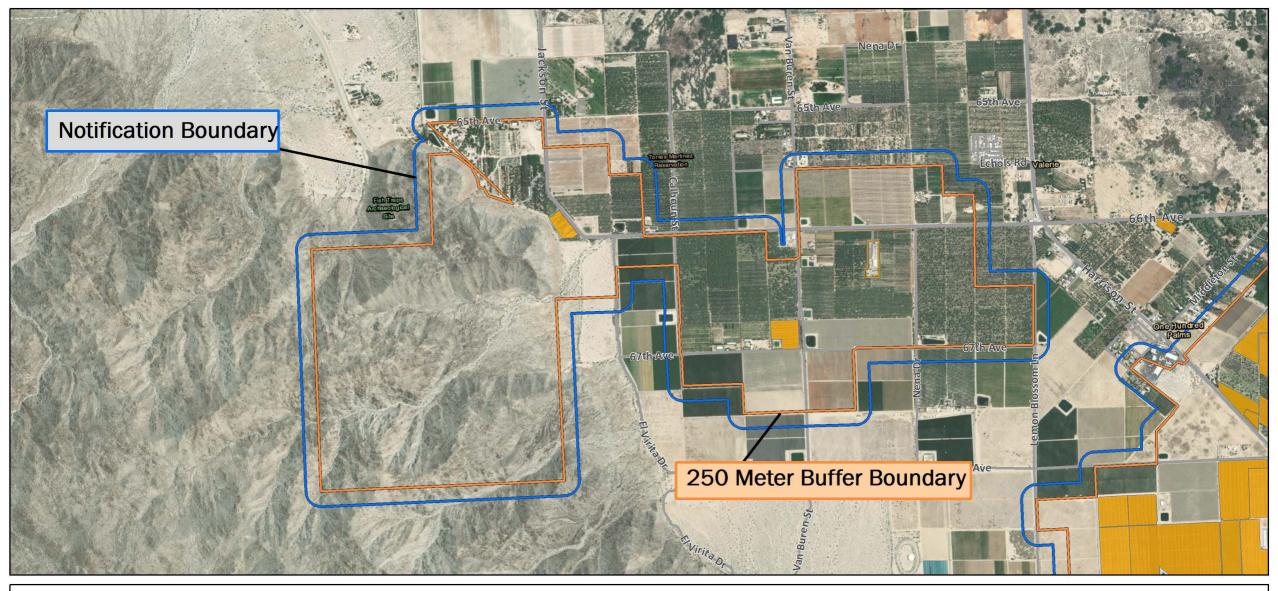

**Commercial Citrus** 

Asian Citrus Psyllid Treatment
Public Meeting Map (Page 2) - 01/31/2022
Coachella, La Quinta, Indio, Vista Santa Rosa
Riverside County
Printed 1/27/2022

250 Meter Buffer Boundary

**Notification Boundary** 

**Commercial Citrus** 

Asian Citrus Psyllid Treatment Public Meeting Map (Page 3) - 01/31/2022 Thermal

Riverside County

Printed 1/27/2022

250 Meter Buffer Boundary

**Notification Boundary** 

**Commercial Citrus** 