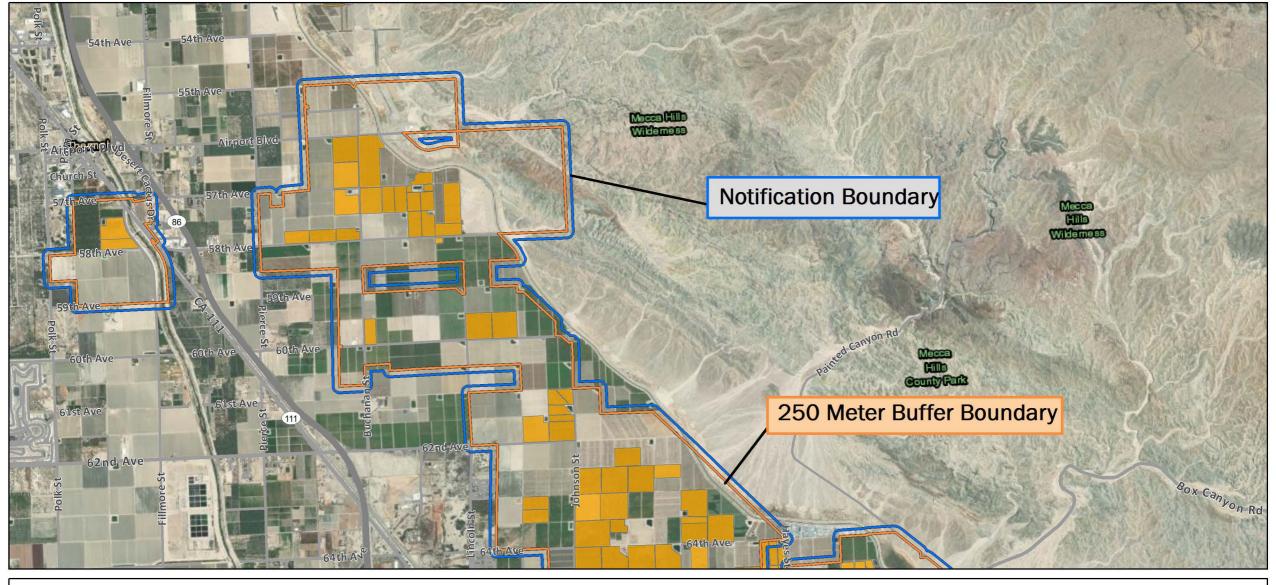

Meters

Asian Citrus Psyllid Treatment Public Meeting Map (Page 6) - 01/31/2022 Oasis

Riverside County

Printed 1/27/2022

250 Meter Buffer Boundary

Notification Boundary

Commercial Citrus

Asian Citrus Psyllid Treatment Public Meeting Map (Page 7) - 01/31/2022 Mecca

Riverside County
Printed 1/27/2022

250 Meter Buffer Boundary

**Notification Boundary** 

**Commercial Citrus** 

Asian Citrus Psyllid Treatment Public Meeting Map (Page 8) - 01/31/2022 Mecca

Riverside County