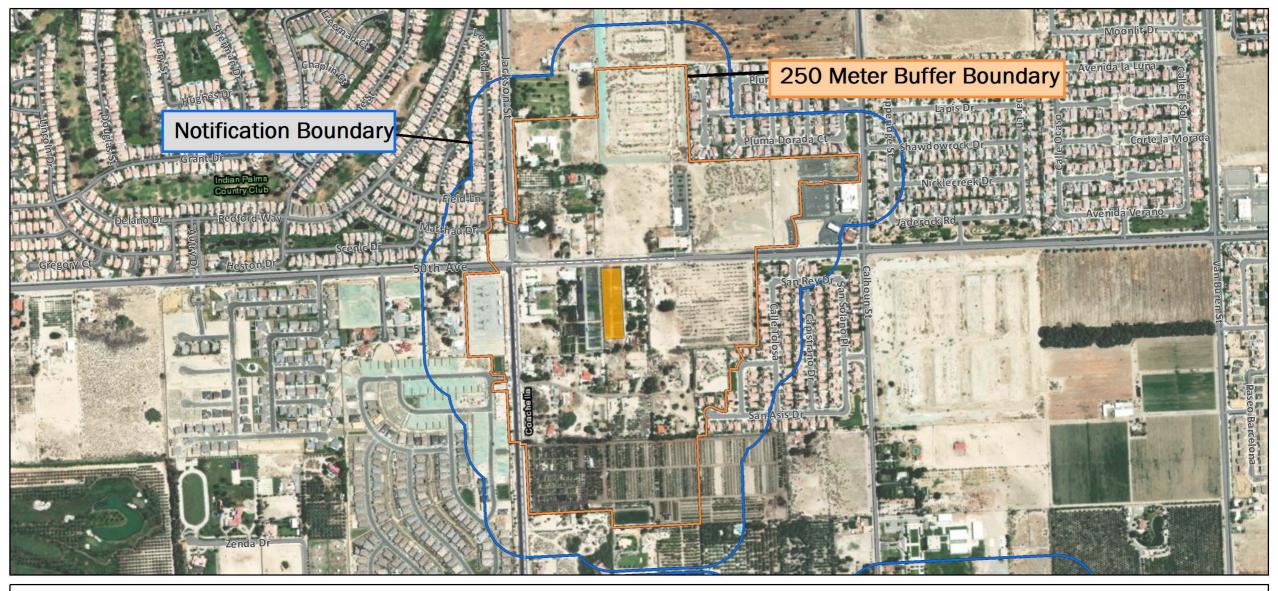

250 Meter Buffer Boundary

Notification Boundary

**Commercial Citrus** 

Asian Citrus Psyllid Treatment
Public Meeting Map (Page 1) - 01/31/2022
East Hemet, Hemet, San Jacinto
Riverside County

Riverside County
Printed 1/27/2022

250 Meter Buffer Boundary

**Notification Boundary** 

**Commercial Citrus** 

The 250 meter buffer boundary delineates the maximum geographical extent of the California Department of Food and Agriculture's treatment activities. Treatments will only be conducted on residential, industrial and rights of way properties with citrus and closely related host plants, not on production citrus orchards or nurseries.