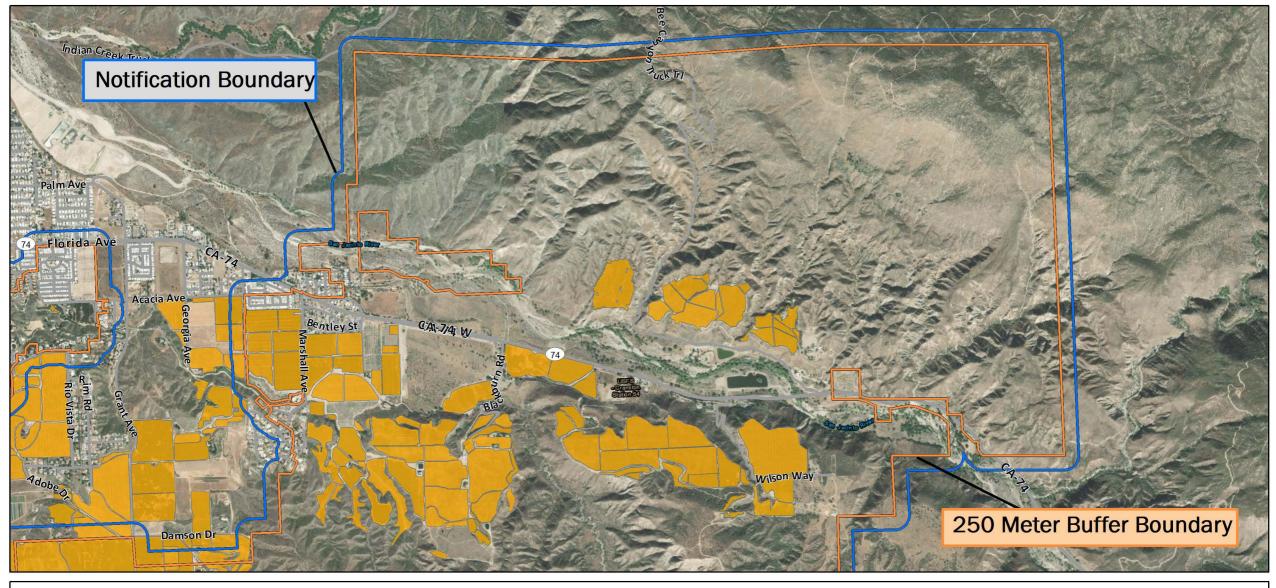

## UC Riverside Area Maps

**Asian Citrus Psyllid Control Program** 

Asian Citrus Psyllid Treatment
Public Meeting Map - 01/31/2022
Riverside
Riverside County
Printed 1/26/2022

250 Meter Buffer Boundary

**Notification Boundary** 

**Commercial Citrus** 