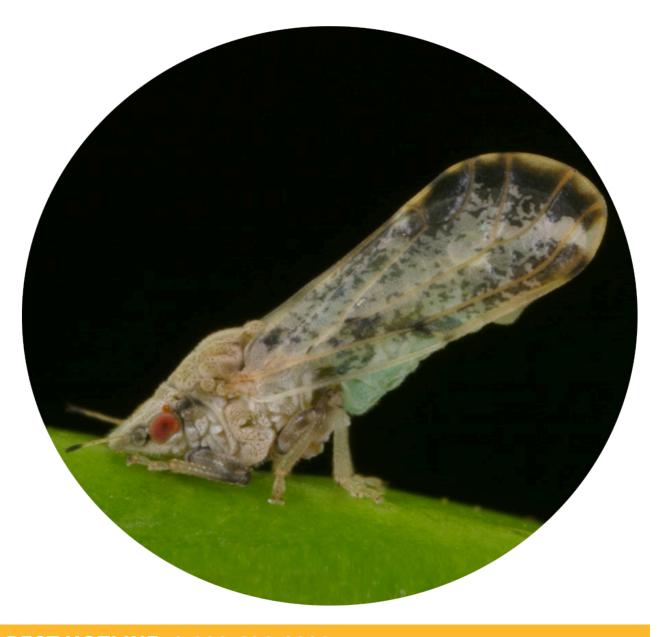

ulture's treatment activities. Treatments will only be conducted on residential, industrial and rights of way properties with citrus and closely related host plants, not on production citrus orchards or nurseries.





1,000

Meters



Asian Citrus Psyllid Treatment Public Meeting Map (Page 4) - 01/31/2022 Valle Vista

Riverside County
Printed 1/26/2022

250 Meter Buffer Boundary



**Notification Boundary** 



**Commercial Citrus** 











## UC Riverside Area Maps

**Asian Citrus Psyllid Control Program** 





Asian Citrus Psyllid Treatment
Public Meeting Map - 01/31/2022
Riverside
Riverside County
Printed 1/26/2022

250 Meter Buffer Boundary



**Notification Boundary** 



**Commercial Citrus** 











## Coachella Valley Area Maps

**Asian Citrus Psyllid Control Program** 





Asian Citrus Psyllid Treatment
Public Meeting Overview Map- 01/31/2022
Coachella, Indio, La Quinta, Mecca, Oasis
Thermal, Vista Santa Rosa
Riverside County

250 Meter Buffer Boundary



**Notification Boundary** 



**Commercial Citrus** 

The 250 meter buffer boundary delineates the maximum geographical extent of the California Department of Food and Agriculture's treatment activities. Treatments will only be conducted on residential, industrial and rights of way properties with citrus and closely related host plants, not on production citrus orchards or nurseries.



Printed 1/26/2022



Asian Citrus Psyllid Treatment
Public Meeting Map (Page 1) - 01/31/2022
Coachella, Indio, Vista Santa Rosa
Riverside County

Printed 1/27/2022



250 Meter Buffer Boundary



**Notification Boundary*