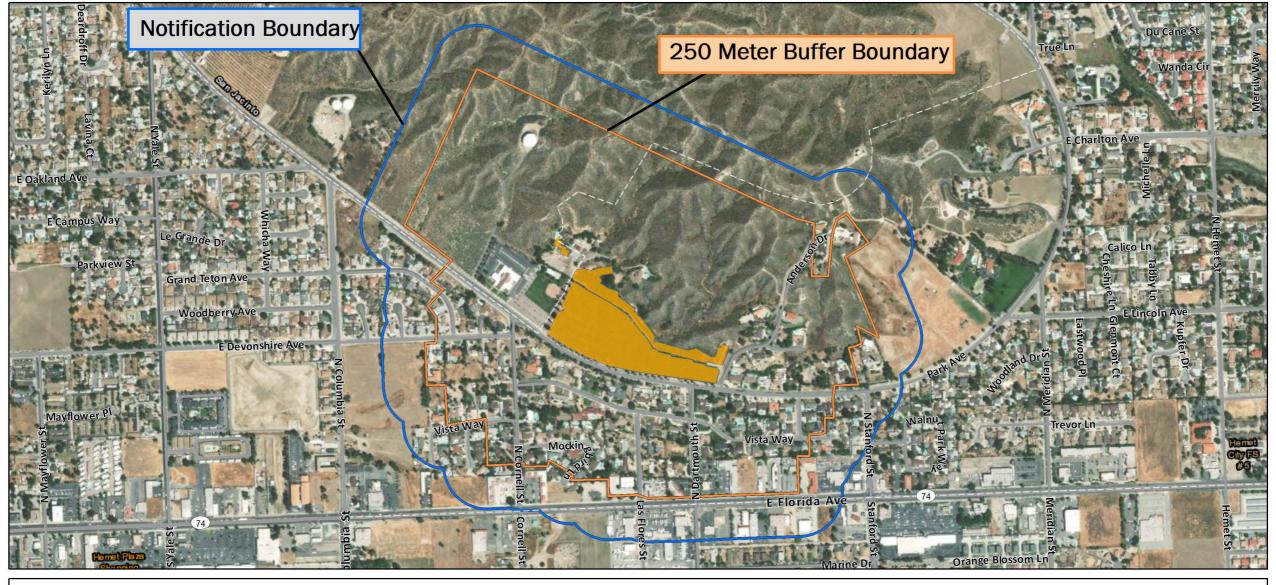

250 Meter Buffer Boundary

Notification Boundary

**Commercial Citrus** 

Asian Citrus Psyllid Treatment
Public Meeting Map (Page 1) - 01/31/2022
East Hemet, Hemet, San Jacinto
Riverside County

Riverside County
Printed 1/27/2022