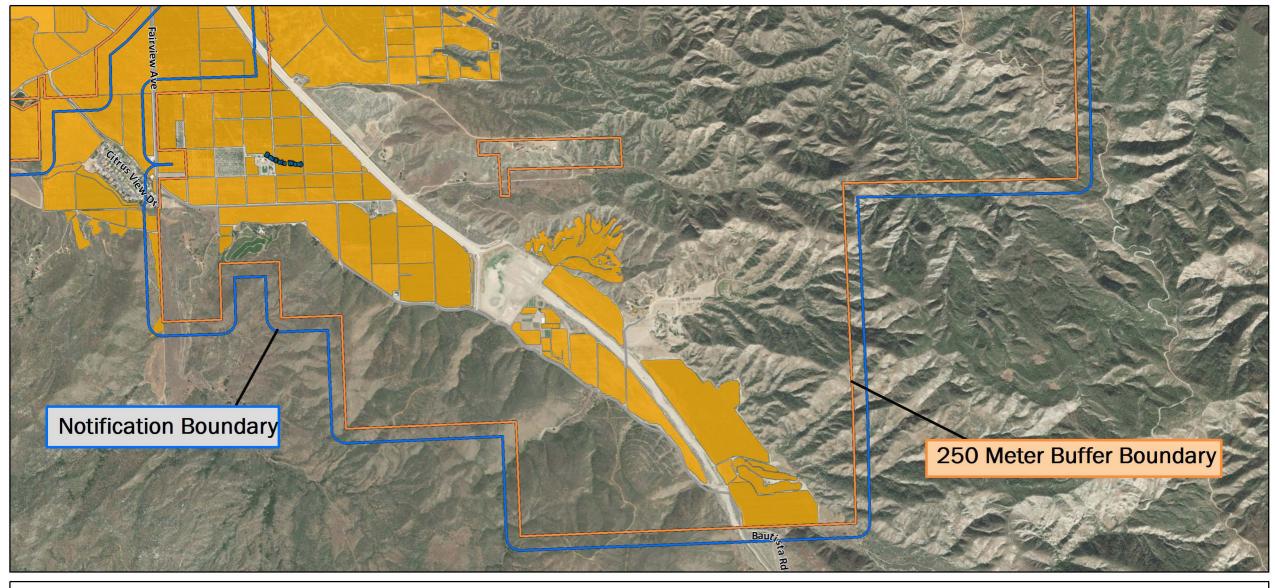

250 Meter Buffer Boundary

**Notification Boundary** 

**Commercial Citrus** 

The 250 meter buffer boundary delineates the maximum geographical extent of the California Department of Food and Agriculture's treatment activities. Treatments will only be conducted on residential, industrial and rights of way properties with citrus and closely related host plants, not on production citrus orchards or nurseries.

Meters

Asian Citrus Psyllid Treatment Public Meeting Map (Page 3) - 01/31/2022 Valle Vista

Riverside County

Printed 1/26/2022

250 Meter Buffer Boundary

Commercial Citrus

The 250 meter buffer boundary delineates the maximum geographical extent of the California Department of Food and Agriculture's treatment activities. Treatments will only be conducted on residential, industrial and rights of way properties with citrus and closely related host plants, not on production citrus orchards or nurseries.