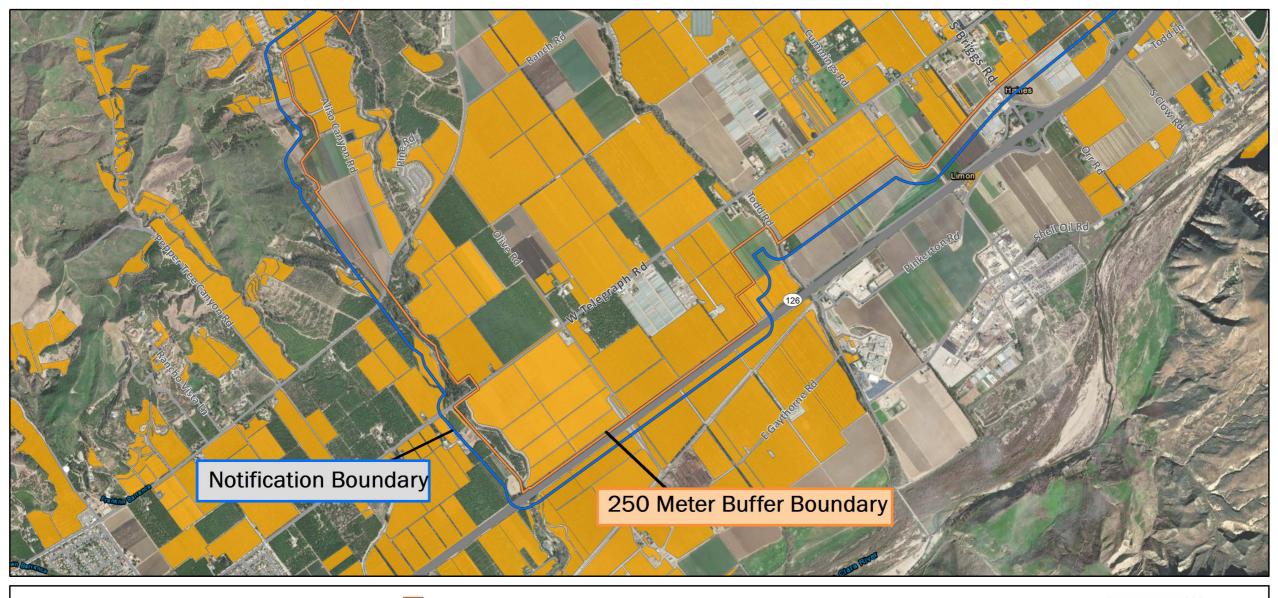

Meters 500

**CITRUS PEST & DISEASE** 

PREVENTION DIVISION

Asian Citrus Psyllid Treatment Public Meeting Map (Page 3) 02/16/2022 Ventura

> Ventura County Printed 1/31/2022

250 Meter Buffer Boundary

Notification Boundary

The 250 meter buffer boundary delineates the maximum geographical extent of the California Department of Food and Agriculture's treatment activities. Treatments will only be conducted on residential, industrial and rights of way properties with citrus and closely related host plants, not on production citrus orchards or nurseries.