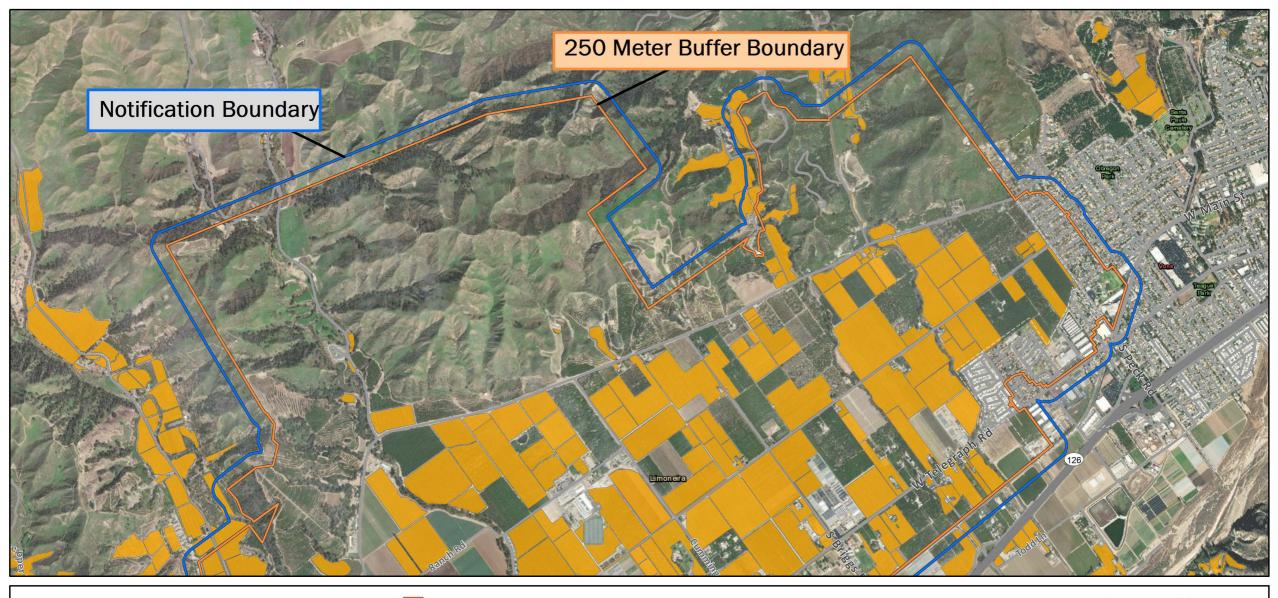

Meters 500

**CITRUS PEST & DISEASE** 

PREVENTION DIVISION

Asian Citrus Psyllid Treatment Public Meeting Map (Page 2) 02/16/2022 Ventura

> Ventura County Printed 1/31/2022

250 Meter Buffer Boundary

Notification Boundary

The 250 meter buffer boundary delineates the maximum geographical extent of the California Department of Food and Agriculture's treatment activities. Treatments will only be conducted on residential, industrial and rights of way properties with citrus and closely related host plants, not on production citrus orchards or nurseries.