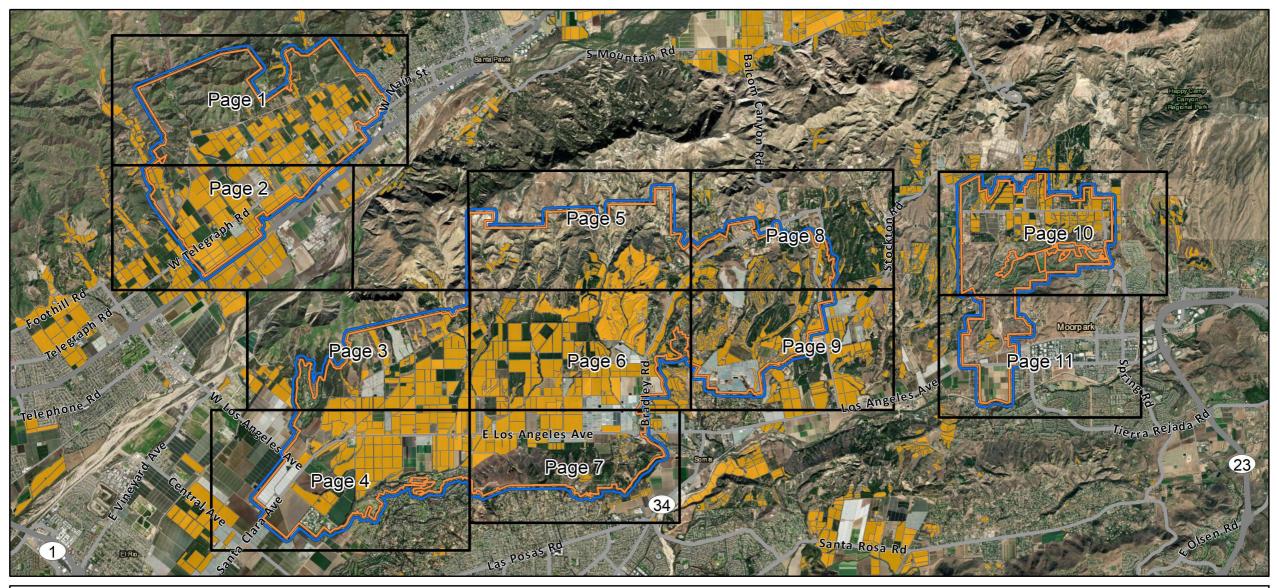

Asian Citrus Psyllid Treatment Public Meeting Map - 02/16/2022 Camarillo, Moorpark, Santa Paula, Ventura Ventura County Printed 1/31/2022

250 Meter Buffer Boundary

Notification Boundary

**Commercial Citrus** 

The 250 meter buffer boundary delineates the maximum geographical extent of the California Department of Food and Agriculture's treatment activities. Treatments will only be conducted on residential, industrial and rights of way properties with citrus and closely related host plants, not on production citrus orchards or nurseries.