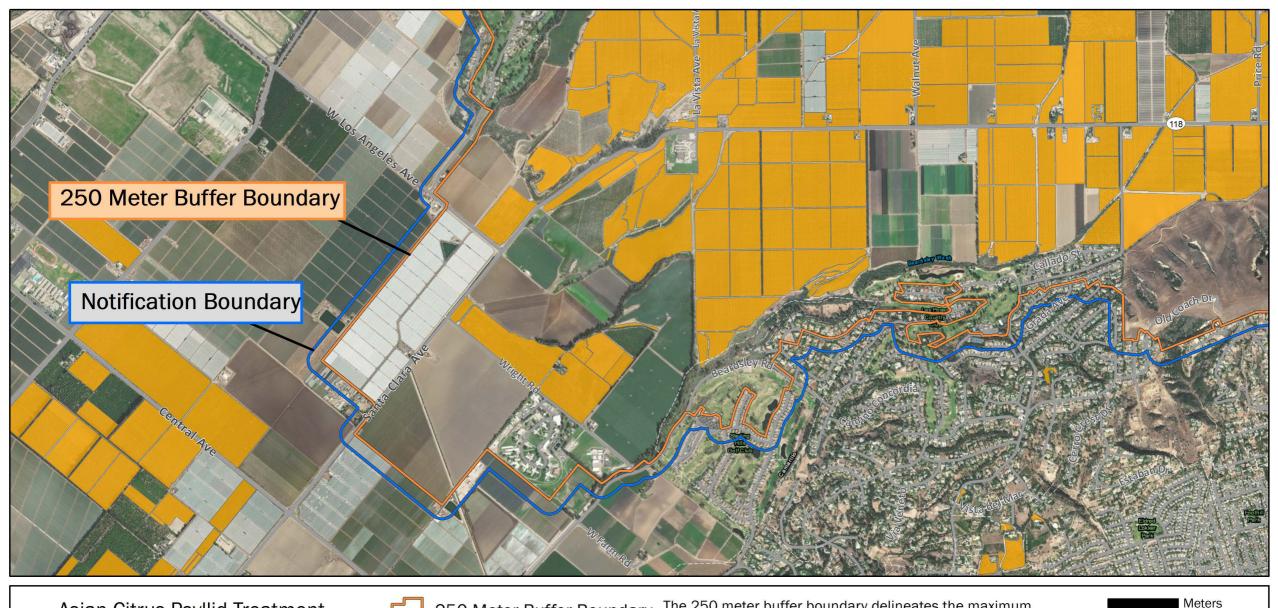

Meters 500

**CITRUS PEST & DISEASE** 

PREVENTION DIVISION

Asian Citrus Psyllid Treatment Public Meeting Map (Page 2) 02/16/2022 Ventura

> Ventura County Printed 1/31/2022

250 Meter Buffer Boundary

Notification Boundary

The 250 meter buffer boundary delineates the maximum geographical extent of the California Department of Food and Agriculture's treatment activities. Treatments will only be conducted on residential, industrial and rights of way properties with citrus and closely related host plants, not on production citrus orchards or nurseries.