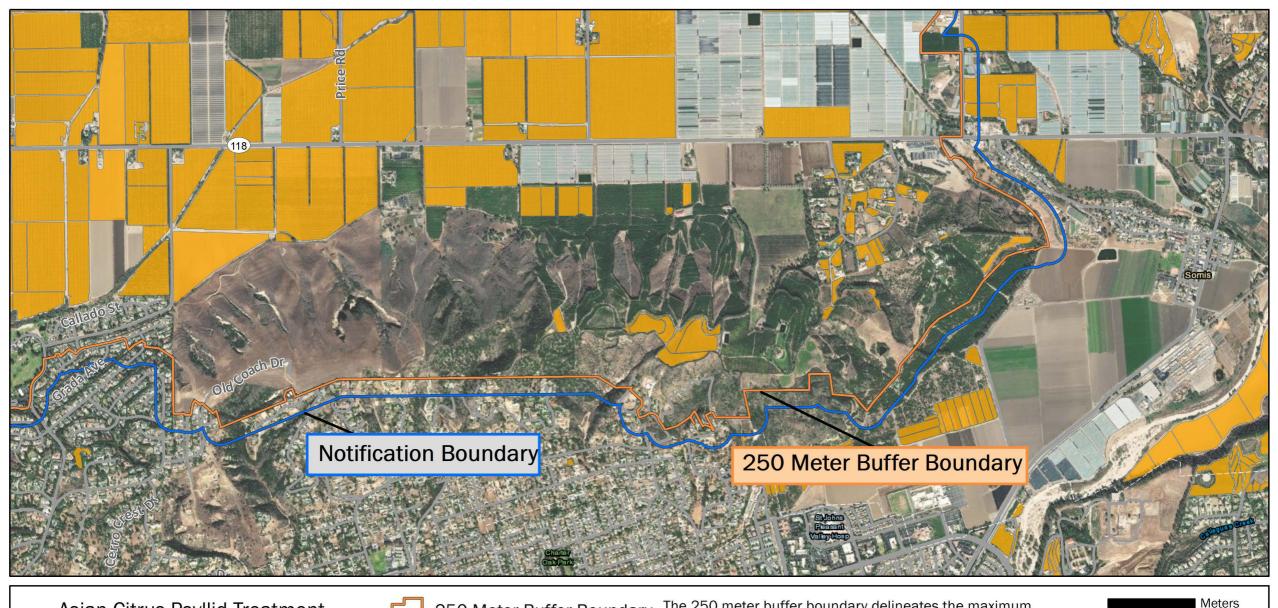

Meters 500

**CITRUS PEST & DISEASE** 

PREVENTION DIVISION

Asian Citrus Psyllid Treatment Public Meeting Map (Page 2) 02/16/2022 Ventura

> Ventura County Printed 1/31/2022

250 Meter Buffer Boundary

Notification Boundary

The 250 meter buffer boundary delineates the maximum geographical extent of the California Department of Food and Agriculture's treatment activities. Treatments will only be conducted on residential, industrial and rights of way properties with citrus and closely related host plants, not on production citrus orchards or nurseries.