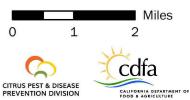

Asian Citrus Psyllid Treatment Public Meeting Map (Page 1) 02/16/2022 Santa Paula

Ventura County Printed 1/31/2022

250 Meter Buffer Boundary

Notification Boundary

The 250 meter buffer boundary delineates the maximum geographical extent of the California Department of Food and Agriculture's treatment activities. Treatments will only be conducted on residential, industrial and rights of way properties with citrus and closely related host plants, not on production citrus orchards or nurseries.