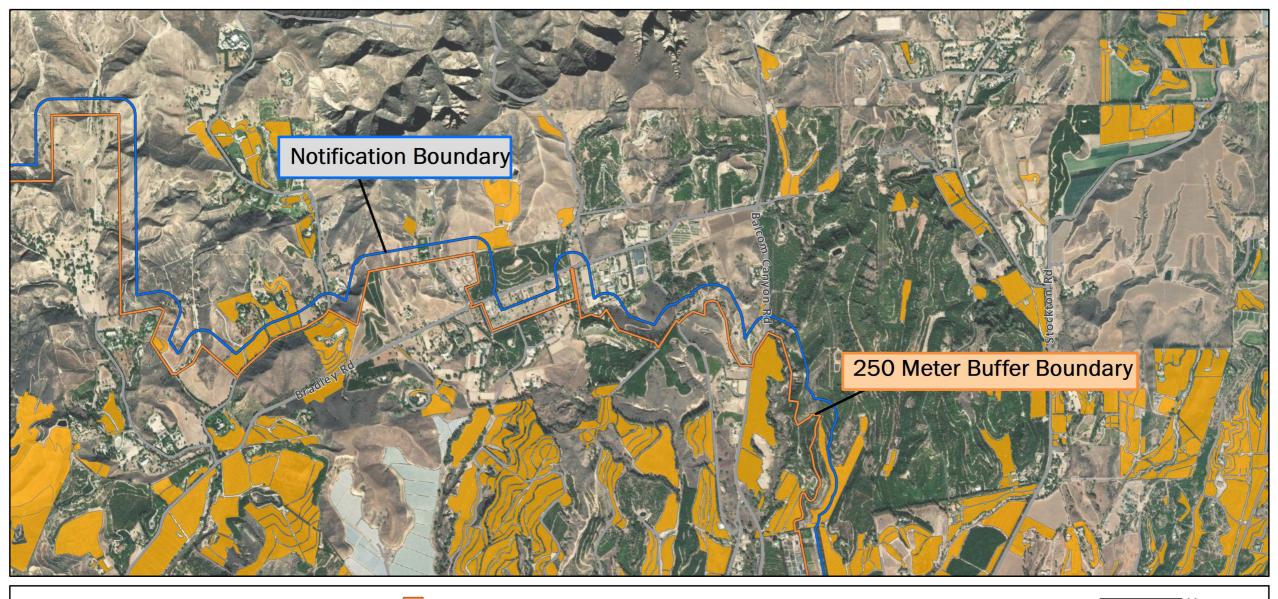

Meters 500

**CITRUS PEST & DISEASE** 

PREVENTION DIVISION

Asian Citrus Psyllid Treatment Public Meeting Map (Page 3) 02/16/2022 Ventura

> Ventura County Printed 1/31/2022

250 Meter Buffer Boundary

Notification Boundary

The 250 meter buffer boundary delineates the maximum geographical extent of the California Department of Food and Agriculture's treatment activities. Treatments will only be conducted on residential, industrial and rights of way properties with citrus and closely related host plants, not on production citrus orchards or nurseries.