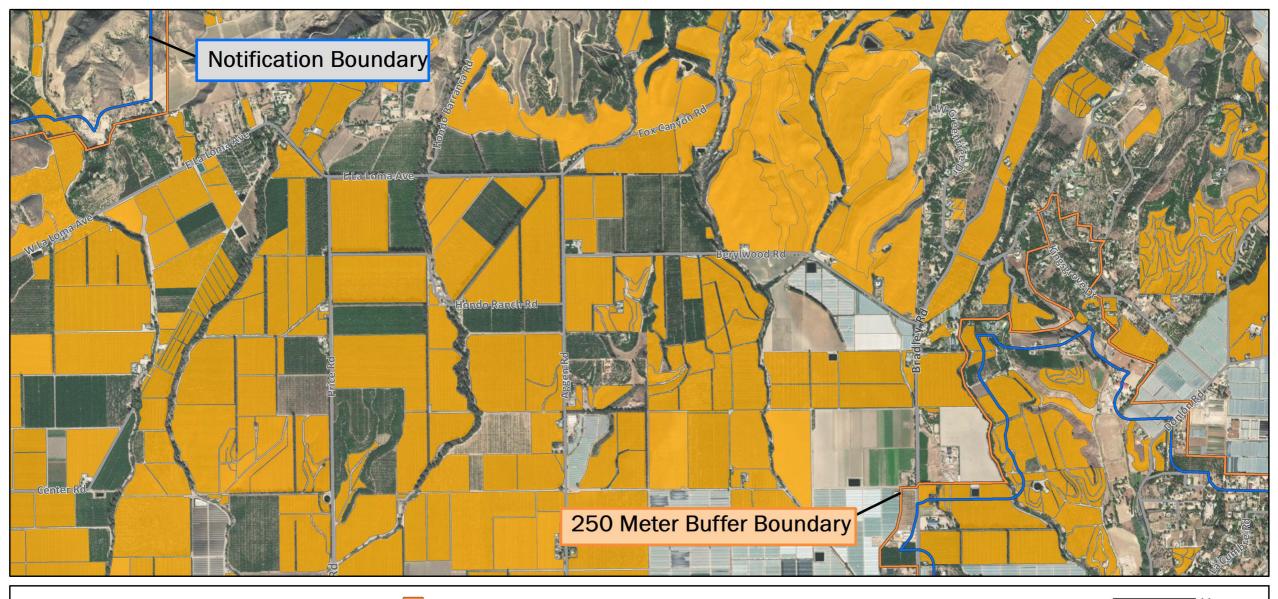

Meters 500

Asian Citrus Psyllid Treatment Public Meeting Map (Page 4) 02/16/2022 Ventura

> Ventura County Printed 1/31/2022

250 Meter Buffer Boundary

Notification Boundary

The 250 meter buffer boundary delineates the maximum geographical extent of the California Department of Food and Agriculture's treatment activities. Treatments will only be conducted on residential, industrial and rights of way properties with citrus and closely related host plants, not on production citrus orchards or nurseries.