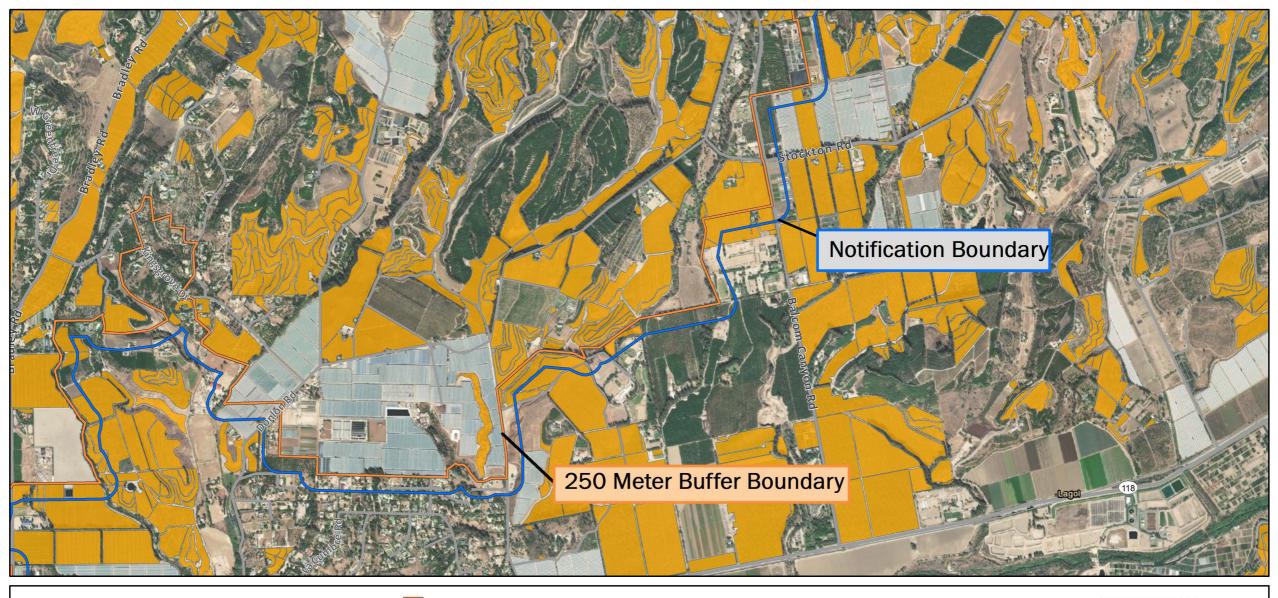

Meters 500

Asian Citrus Psyllid Treatment Public Meeting Map (Page 4) 02/16/2022 Ventura

> Ventura County Printed 1/31/2022

250 Meter Buffer Boundary

Notification Boundary

The 250 meter buffer boundary delineates the maximum geographical extent of the California Department of Food and Agriculture's treatment activities. Treatments will only be conducted on residential, industrial and rights of way properties with citrus and closely related host plants, not on production citrus orchards or nurseries.