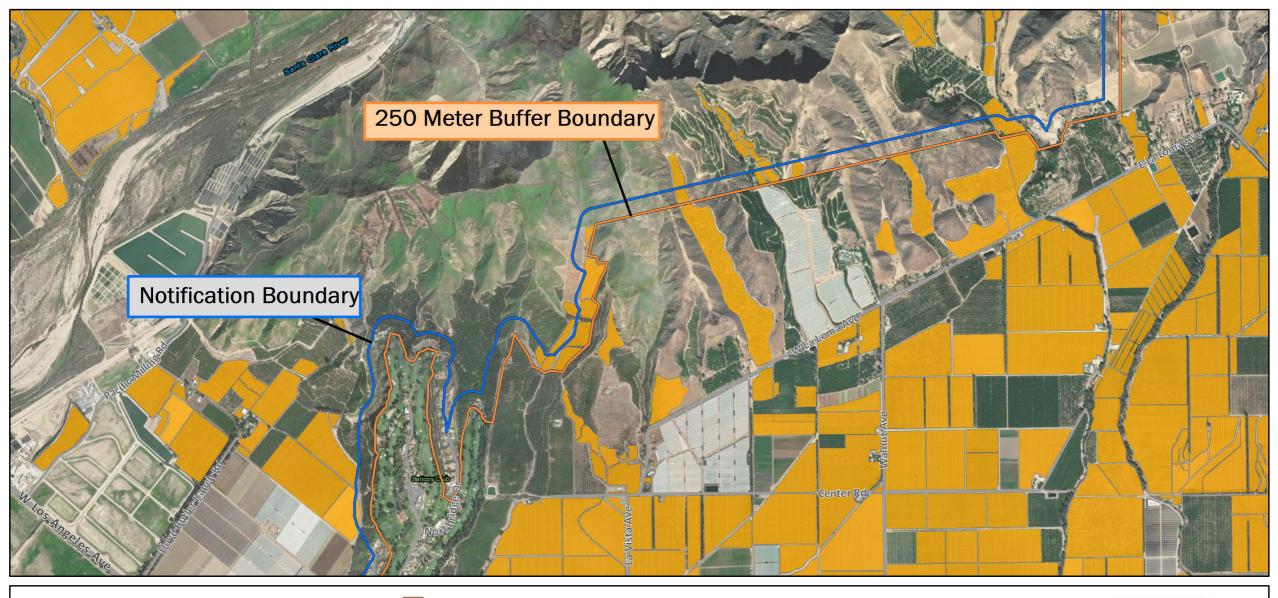

Asian Citrus Psyllid Treatment Public Meeting Map (Page 1) 02/16/2022 Santa Paula

Ventura County Printed 1/31/2022

250 Meter Buffer Boundary

Notification Boundary

The 250 meter buffer boundary delineates the maximum geographical extent of the California Department of Food and Agriculture's treatment activities. Treatments will only be conducted on residential, industrial and rights of way properties with citrus and closely related host plants, not on production citrus orchards or nurseries.

The 250 meter buffer boundary delineates the maximum geographical extent of the California Department of Food and Agriculture's treatment activities. Treatments will only be conducted on residential, industrial and rights of way properties with citrus and closely related host plants, not on production citrus orchards or nurseries.