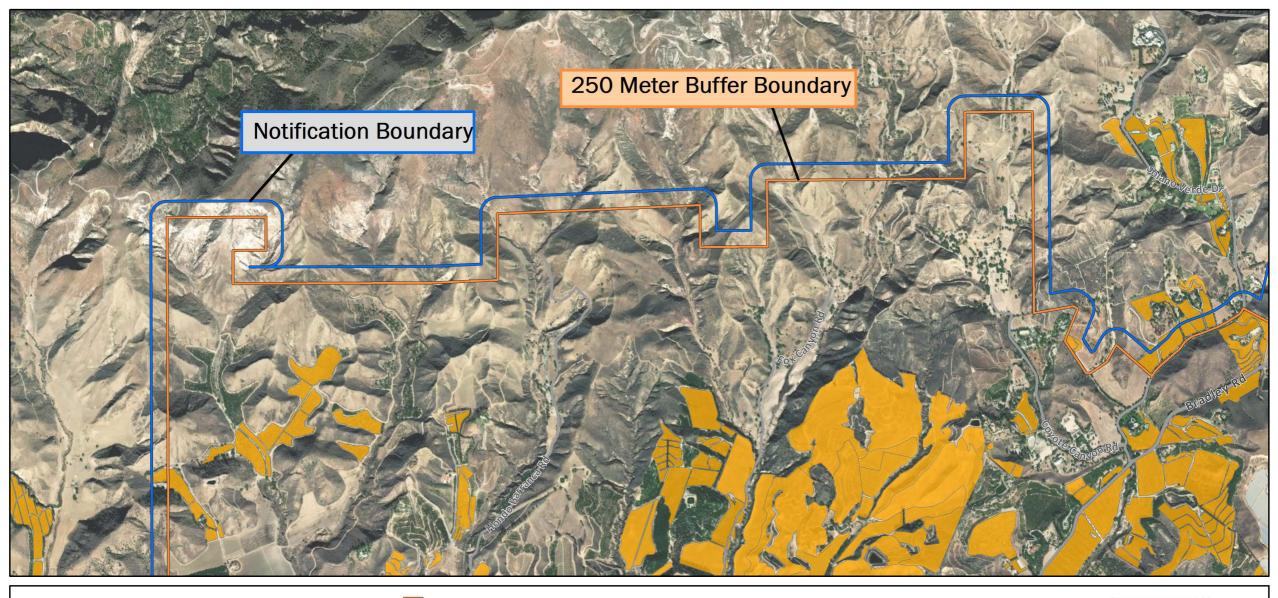

Meters 500

**CITRUS PEST & DISEASE** 

PREVENTION DIVISION

Asian Citrus Psyllid Treatment Public Meeting Map (Page 3) 02/16/2022 Ventura

> Ventura County Printed 1/31/2022

250 Meter Buffer Boundary

Notification Boundary

The 250 meter buffer boundary delineates the maximum geographical extent of the California Department of Food and Agriculture's treatment activities. Treatments will only be conducted on residential, industrial and rights of way properties with citrus and closely related host plants, not on production citrus orchards or nurseries.