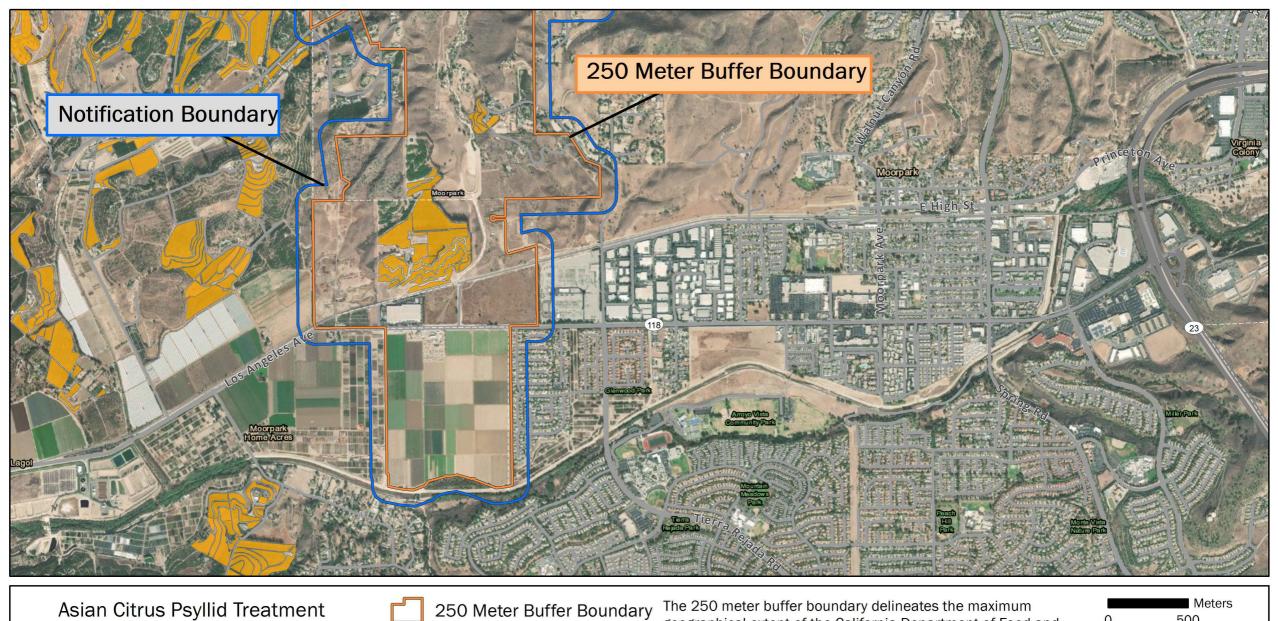

Meters 500

**CITRUS PEST & DISEASE** 

Asian Citrus Psyllid Treatment Public Meeting Map (Page 11) 02/16/2022 Moorpark

Ventura County Printed 1/31/2022

**Notification Boundary** 

The 250 meter buffer boundary delineates the maximum geographical extent of the California Department of Food and Agriculture's treatment activities. Treatments will only be conducted on residential, industrial and rights of way properties with citrus and closely related host plants, not on production citrus orchards or nurseries.