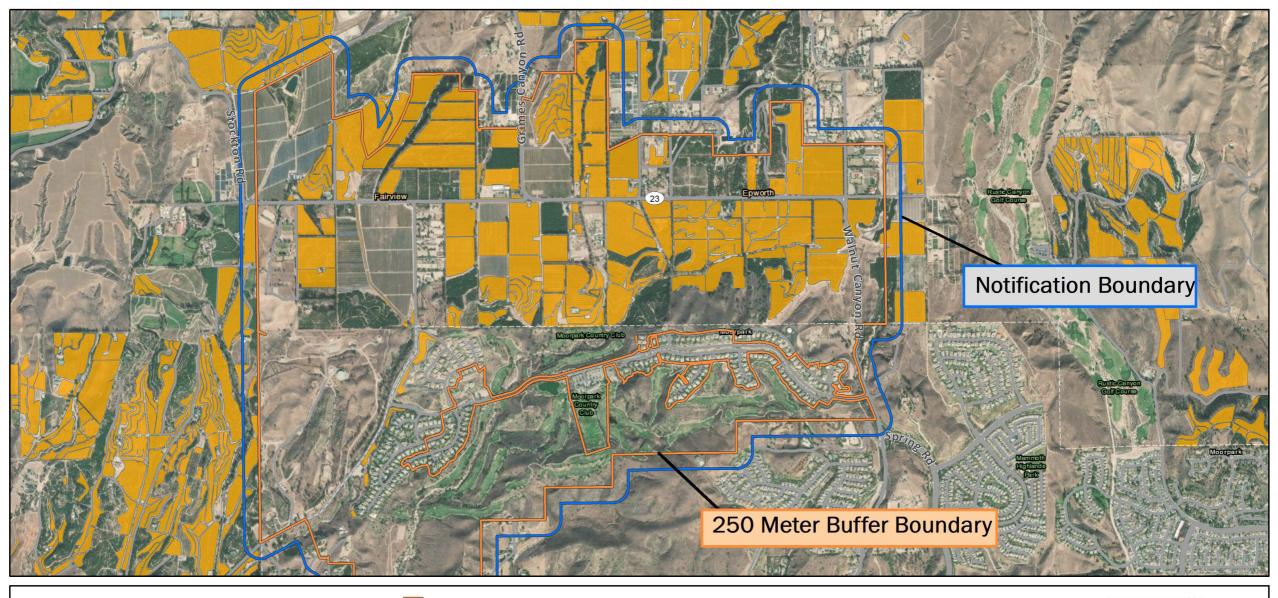

Meters 500

Asian Citrus Psyllid Treatment Public Meeting Map (Page 10) 02/16/2022 Moorpark Ventura County

Printed 1/31/2022

250 Meter Buffer Boundary

Notification Boundary

**Commercial Citrus** 

The 250 meter buffer boundary delineates the maximum geographical extent of the California Department of Food and Agriculture's treatment activities. Treatments will only be conducted on residential, industrial and rights of way properties with citrus and closely related host plants, not on production citrus orchards or nurseries.

Meters 500

**CITRUS PEST & DISEASE** 

Asian Citrus Psyllid Treatment Public Meeting Map (Page 11) 02/16/2022 Moorpark

Ventura County Printed 1/31/2022

**Notification Boundary** 

The 250 meter buffer boundary delineates the maximum geographical extent of the California Department of Food and Agriculture's treatment activities. Treatments will only be conducted on residential, industrial and rights of way properties with citrus and closely related host plants, not on production citrus orchards or nurseries.