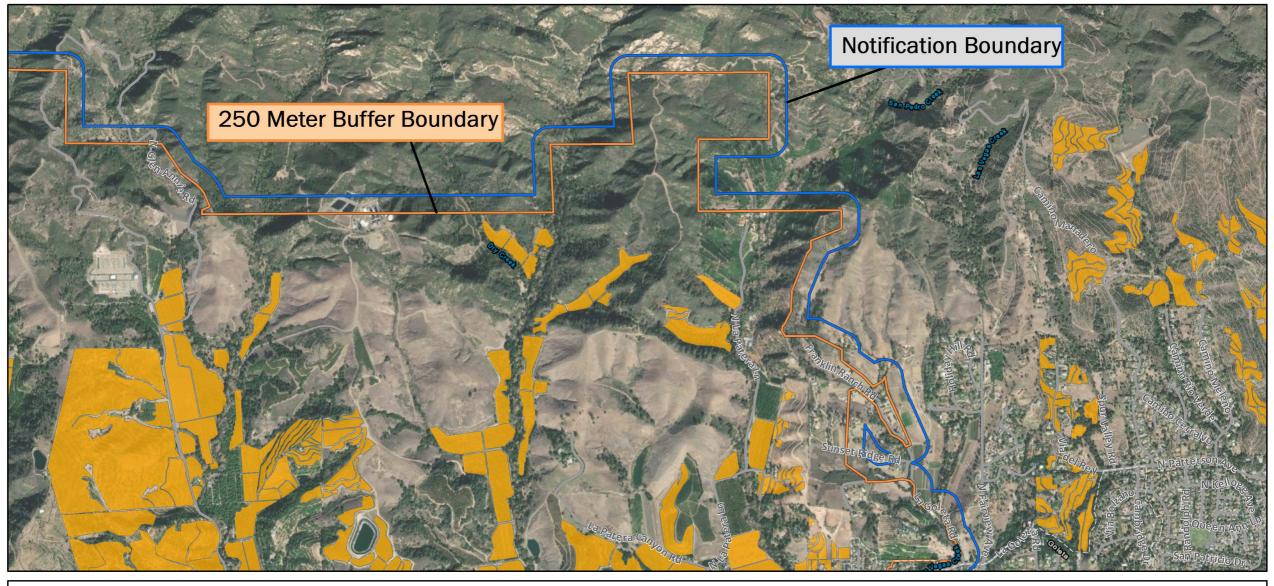

Asian Citrus Psyllid Treatment
Public Meeting Overview Map - 02/03/2022
Santa Barbara, Goleta
Santa Barbara County

Printed 1/27/2022

250 Meter Buffer Boundary

Notification Boundary

**Commercial Citrus** 

Asian Citrus Psyllid Treatment
Public Meeting Map (Page 1) 02/03/2022
Santa Barbara
Santa Barbara County
Printed 1/27/2022

250 Meter Buffer Boundary

**Notification Boundary** 

**Commercial Citrus** 

Asian Citrus Psyllid Treatment
Public Meeting Map (Page 2) 02/03/2022
Santa Barbara
Santa Barbara County
Printed 1/27/2022

250 Meter Buffer Boundary