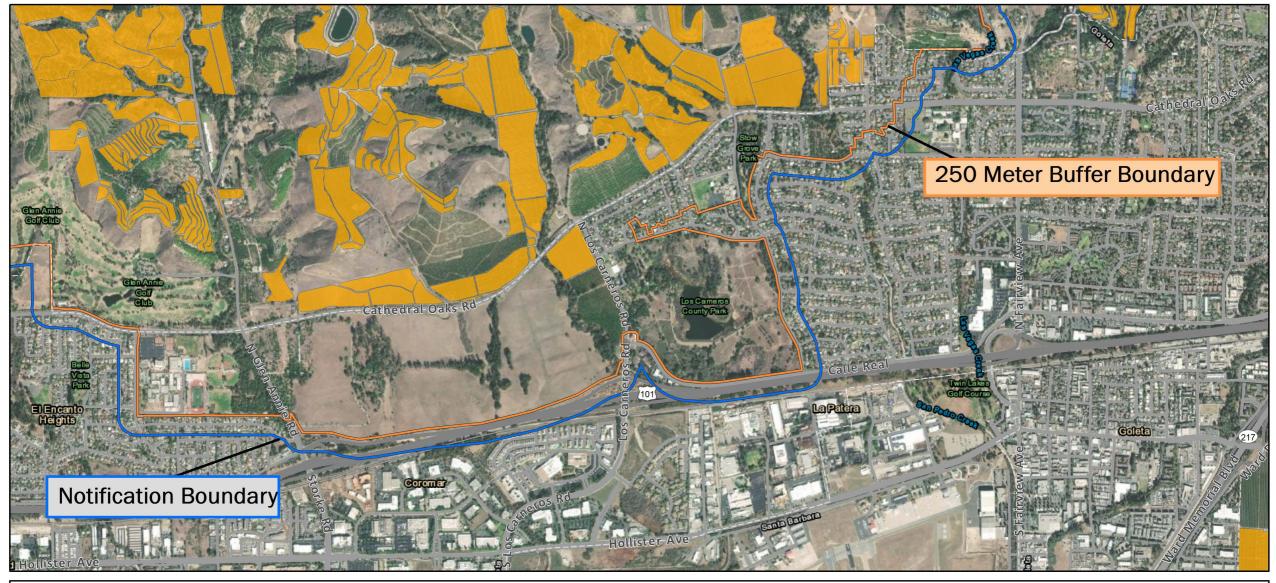

250 Meter Buffer Boundary

**Notification Boundary** 

**Commercial Citrus** 

Asian Citrus Psyllid Treatment
Public Meeting Map (Page 2) 02/03/2022
Santa Barbara
Santa Barbara County
Printed 1/27/2022

250 Meter Buffer Boundary

**Notification Boundary** 

**Commercial Citrus** 

Asian Citrus Psyllid Treatment
Public Meeting Map (Page 3) 02/03/2022
Santa Barbara
Santa Barbara County
Printed 1/27/2022

250 Meter Buffer Boundary

**Notification Boundary** 