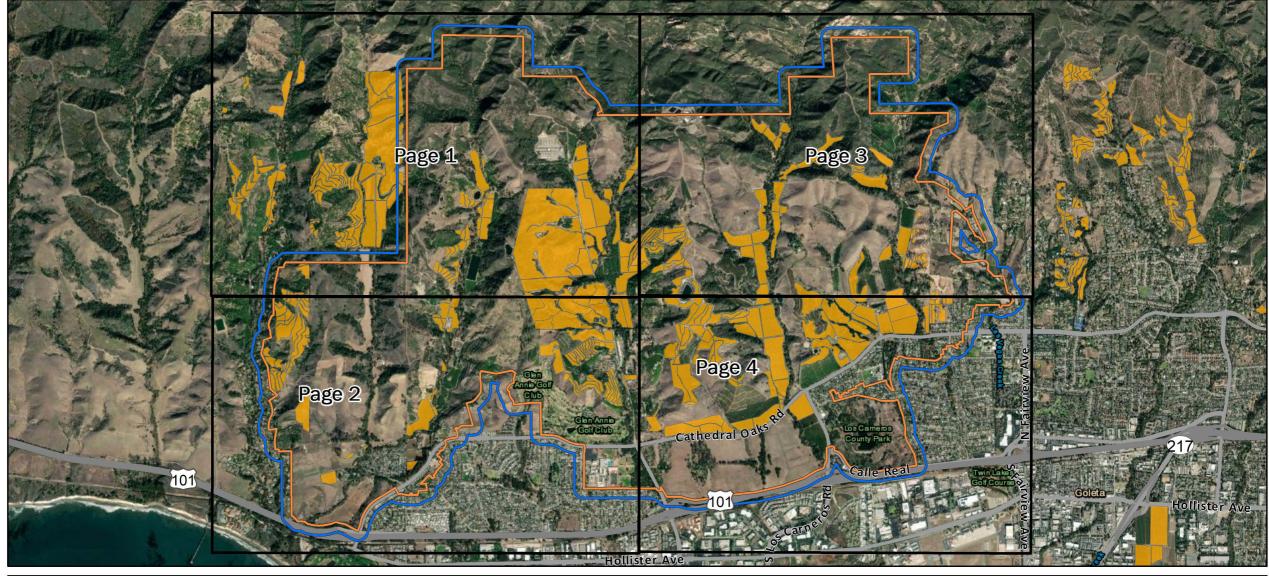

Asian Citrus Psyllid Treatment
Public Meeting Overview Map - 02/03/2022
Santa Barbara, Goleta
Santa Barbara County

Printed 1/27/2022

250 Meter Buffer Boundary

Notification Boundary

**Commercial Citrus** 

Asian Citrus Psyllid Treatment
Public Meeting Map (Page 1) 02/03/2022
Santa Barbara
Santa Barbara County
Printed 1/27/2022