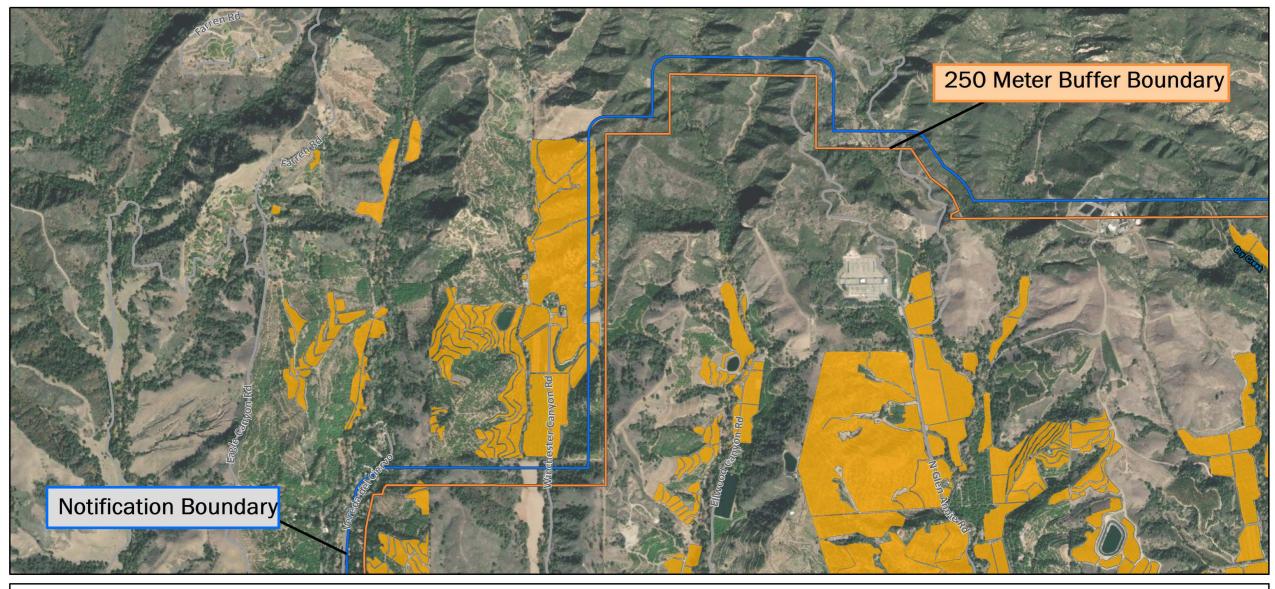

**Notification Boundary** 

**Commercial Citrus** 

Asian Citrus Psyllid Treatment
Public Meeting Map (Page 3) 02/03/2022
Santa Barbara
Santa Barbara County
Printed 1/27/2022

250 Meter Buffer Boundary

**Notification Boundary** 