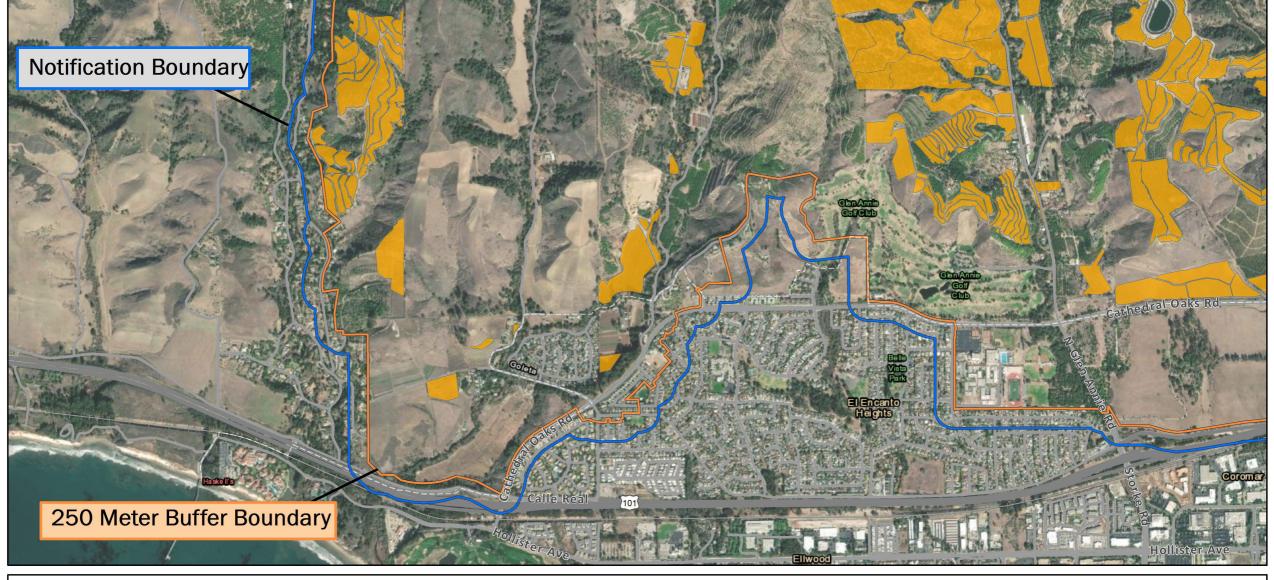

250 Meter Buffer Boundary

**Notification Boundary** 

**Commercial Citrus** 

Asian Citrus Psyllid Treatment
Public Meeting Map (Page 2) 02/03/2022
Santa Barbara
Santa Barbara County
Printed 1/27/2022

250 Meter Buffer Boundary