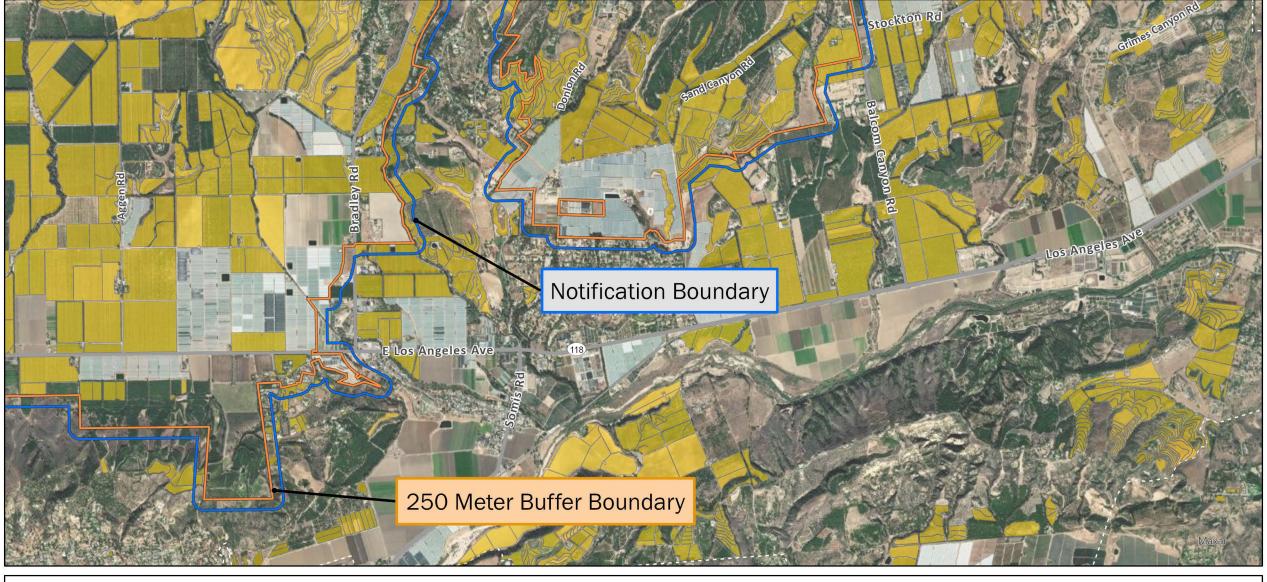

**Notification Boundary** 

**Commercial Citrus** 

Asian Citrus Psyllid Treatment
Public Meeting Map (Page 3) - 08/10/2022
Camarillo
Ventura County
Printed 8/2/2022

250 Meter Buffer Boundary

**Notification Boundary** 

**Commercial Citrus** 

Asian Citrus Psyllid Treatment
Public Meeting Map (Page 4) - 08/10/2022
Camarillo
Ventura County
Printed 8/2/2022

250 Meter Buffer Boundary

**Notification Boundary** 

**Commercial Citrus** 

**Notification Boundary** 

**Commercial Citrus** 

The 250 meter buffer boundary delineates the maximum geographical extent of the California Department of Food and Agriculture's treatment activities. Treatments will only be conducted on residential, industrial and rights of way properties with citrus and closely related host plants, not on production citrus orchards or nurseries.