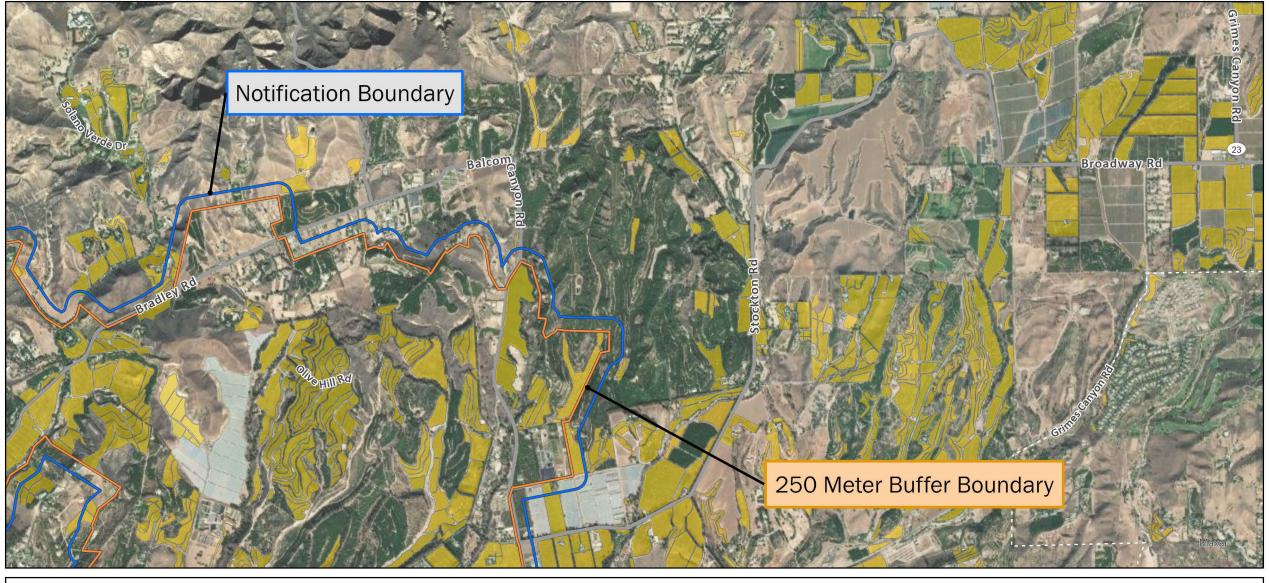

Asian Citrus Psyllid Treatment Public Meeting Overview Map - 08/10/2022 Camarillo, Santa Paula Ventura County Printed 8/2/2022

250 Meter Buffer Boundary

Notification Boundary

Asian Citrus Psyllid Treatment
Public Meeting Map (Page 1) - 08/10/2022
Santa Paula
Ventura County
Printed 8/2/2022

250 Meter Buffer Boundary

**Notification Boundary** 

**Commercial Citrus** 

Asian Citrus Psyllid Treatment
Public Meeting Map (Page 2) - 08/10/2022
Santa Paula
Ventura County
Printed 8/2/2022

250 Meter Buffer Boundary

**Notification Boundary** 

**Commercial Citrus** 

The 250 meter buffer boundary delineates the maximum geographical extent of the California Department of Food and Agriculture's treatment activities. Treatments will only be conducted on residential, industrial and rights of way properties with citrus and closely related host plants, not on production citrus orchards or nurseries.