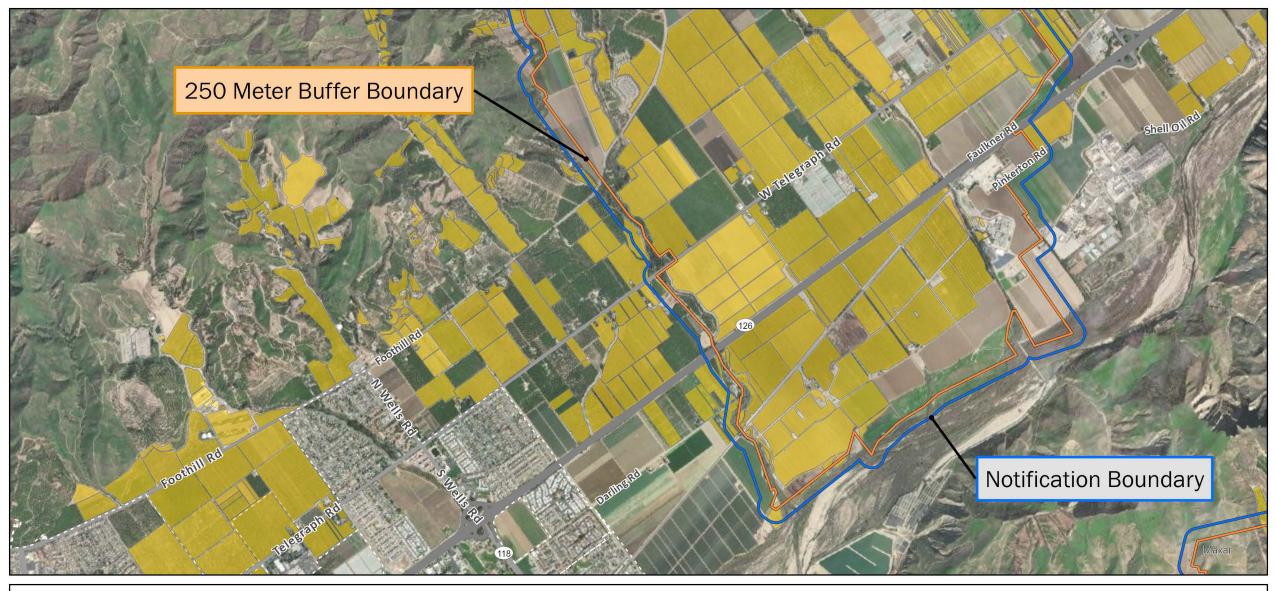

**Notification Boundary** 

**Commercial Citrus** 

Asian Citrus Psyllid Treatment
Public Meeting Map (Page 3) - 08/10/2022
Camarillo
Ventura County
Printed 8/2/2022

250 Meter Buffer Boundary

**Notification Boundary** 

**Commercial Citrus** 

Asian Citrus Psyllid Treatment
Public Meeting Map (Page 4) - 08/10/2022
Camarillo
Ventura County
Printed 8/2/2022

250 Meter Buffer Boundary

**Notification Boundary** 

**Commercial Citrus** 