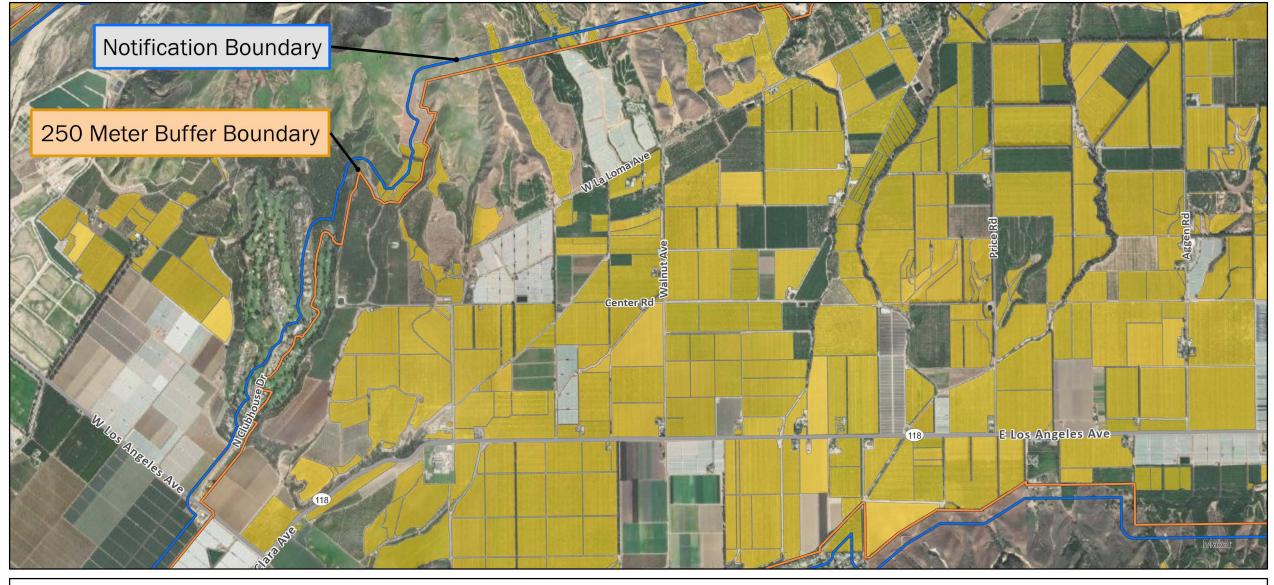

250 Meter Buffer Boundary

**Notification Boundary** 

**Commercial Citrus** 

Asian Citrus Psyllid Treatment
Public Meeting Map (Page 2) - 08/10/2022
Santa Paula
Ventura County
Printed 8/2/2022

250 Meter Buffer Boundary

**Notification Boundary** 

**Commercial Citrus** 

Asian Citrus Psyllid Treatment
Public Meeting Map (Page 3) - 08/10/2022
Camarillo
Ventura County
Printed 8/2/2022

250 Meter Buffer Boundary

**Notification Boundary** 

**Notification Boundary** 

**Commercial Citrus** 

The 250 meter buffer boundary delineates the maximum geographical extent of the California Department of Food and Agriculture's treatment activities. Treatments will only be conducted on residential, industrial and rights of way properties with citrus and closely related host plants, not on production citrus orchards or nurseries.