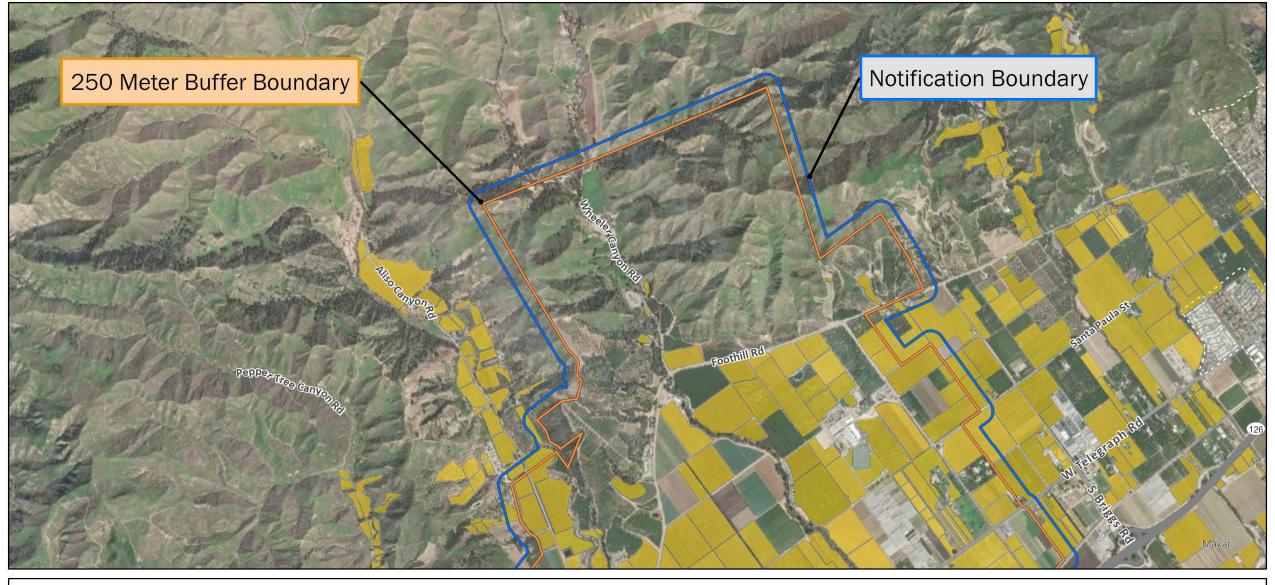

250 Meter Buffer Boundary

**Notification Boundary** 

**Commercial Citrus** 

Asian Citrus Psyllid Treatment
Public Meeting Map (Page 2) - 08/10/2022
Santa Paula
Ventura County
Printed 8/2/2022

250 Meter Buffer Boundary

**Notification Boundary** 

**Commercial Citrus** 

Asian Citrus Psyllid Treatment
Public Meeting Map (Page 3) - 08/10/2022
Camarillo
Ventura County
Printed 8/2/2022

250 Meter Buffer Boundary

**Notification Boundary** 