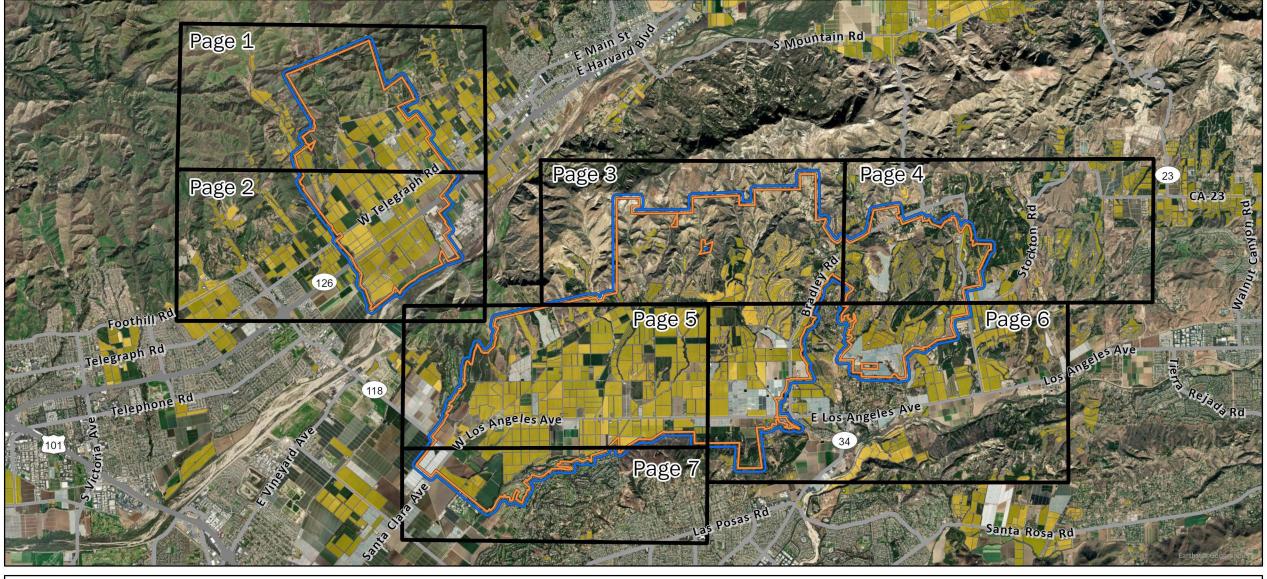

Asian Citrus Psyllid Treatment Public Meeting Overview Map - 08/10/2022 Camarillo, Santa Paula Ventura County Printed 8/2/2022

250 Meter Buffer Boundary

Notification Boundary

Asian Citrus Psyllid Treatment
Public Meeting Map (Page 1) - 08/10/2022
Santa Paula
Ventura County
Printed 8/2/2022

250 Meter Buffer Boundary

**Notification Boundary** 

**Commercial Citrus** 

Asian Citrus Psyllid Treatment
Public Meeting Map (Page 2) - 08/10/2022
Santa Paula
Ventura County
Printed 8/2/2022

250 Meter Buffer Boundary