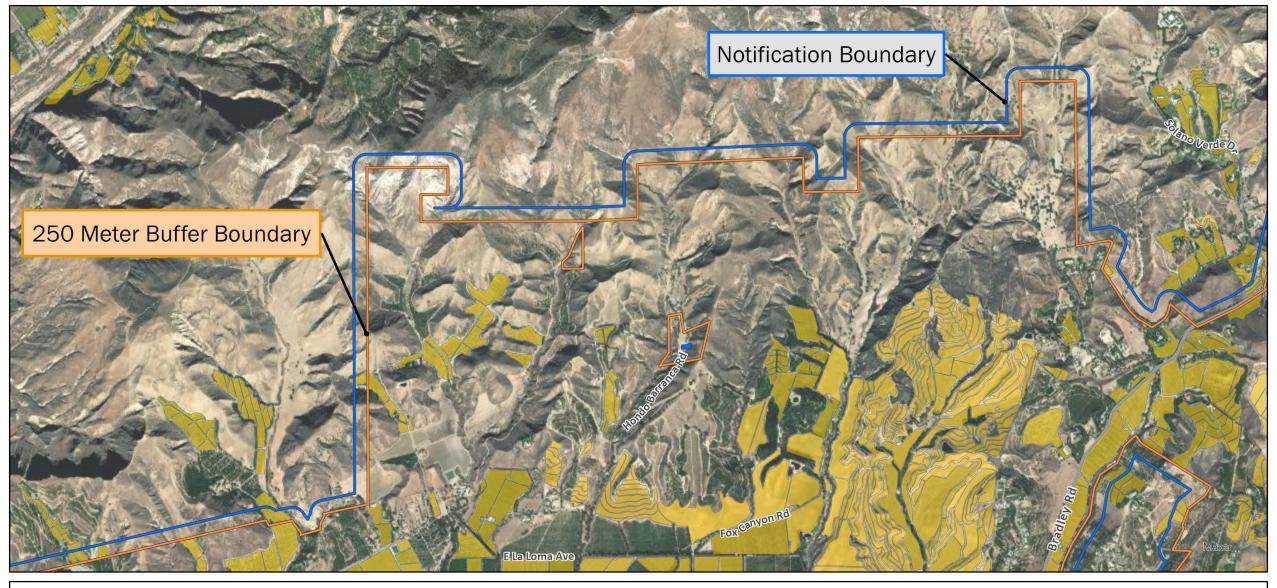

**Commercial Citrus** 

Asian Citrus Psyllid Treatment
Public Meeting Map (Page 4) - 08/10/2022
Camarillo
Ventura County
Printed 8/2/2022

250 Meter Buffer Boundary

**Notification Boundary** 

**Commercial Citrus** 

Asian Citrus Psyllid Treatment
Public Meeting Map (Page 5) - 08/10/2022
Camarillo
Ventura County
Printed 8/2/2022

250 Meter Buffer Boundary

**Notification Boundary** 

**Commercial Citrus** 

Asian Citrus Psyllid Treatment
Public Meeting Map (Page 6) - 08/10/2022
Camarillo
Ventura County
Printed 8/2/2022