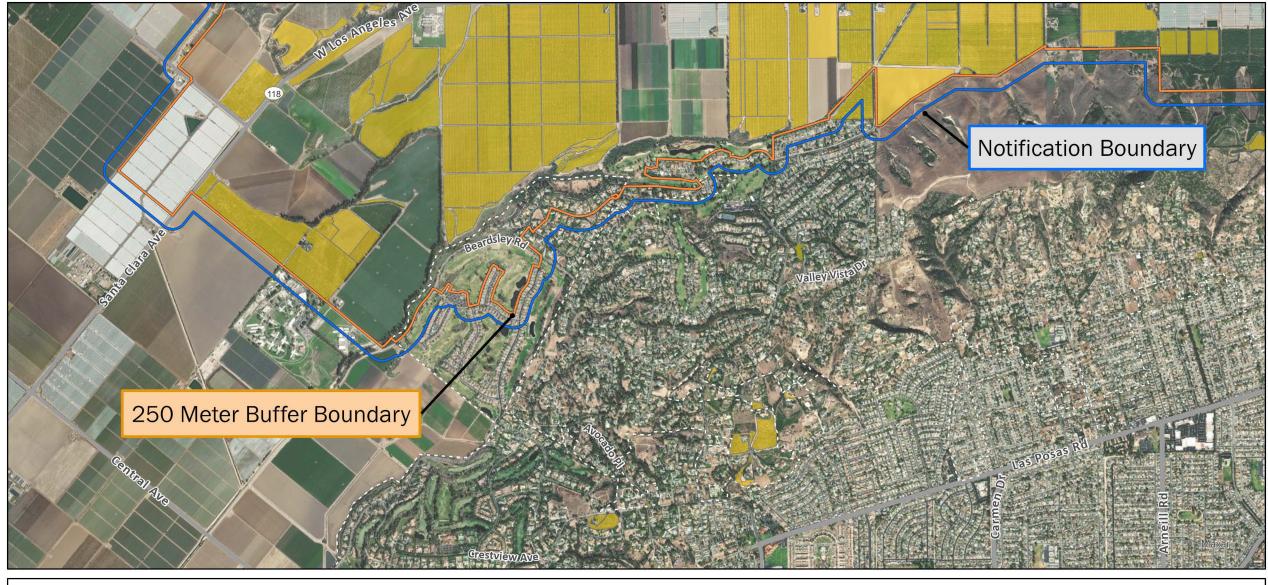

**Commercial Citrus** 

Asian Citrus Psyllid Treatment
Public Meeting Map (Page 4) - 08/10/2022
Camarillo
Ventura County
Printed 8/2/2022

250 Meter Buffer Boundary

**Notification Boundary** 

**Commercial Citrus** 

Asian Citrus Psyllid Treatment
Public Meeting Map (Page 5) - 08/10/2022
Camarillo
Ventura County
Printed 8/2/2022

250 Meter Buffer Boundary

**Notification Boundary** 

**Commercial Citrus** 

Asian Citrus Psyllid Treatment
Public Meeting Map (Page 6) - 08/10/2022
Camarillo
Ventura County
Printed 8/2/2022

**Notification Boundary** 

**Commercial Citrus** 

The 250 meter buffer boundary delineates the maximum geographical extent of the California Department of Food and Agriculture's treatment activities. Treatments will only be conducted on residential, industrial and rights of way properties with citrus and closely related host plants, not on production citrus orchards or nurseries.