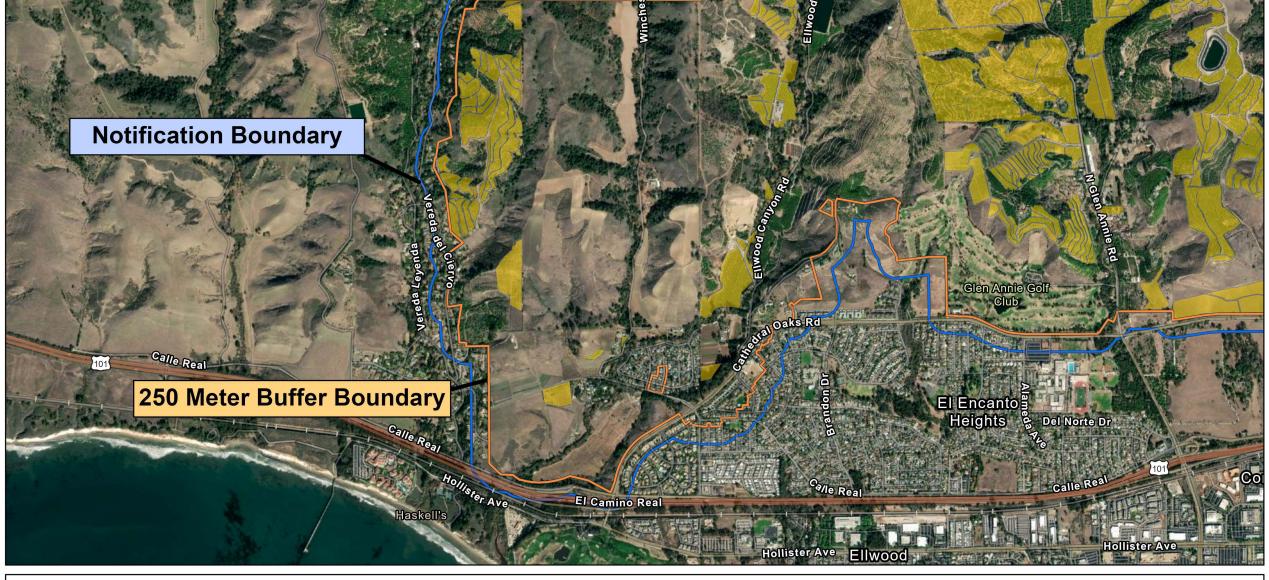

Notification Boundary

**Commercial Citrus** 

Asian Citrus Psyllid Treatment
Public Meeting Map (Page 3)
Santa Barbara, Goleta
Santa Barbara County
Printed 9/2/2022

250 Meter Buffer Boundary

Notification Boundary

**Commercial Citrus** 

Asian Citrus Psyllid Treatment
Public Meeting Map (Page 4)
Santa Barbara, Goleta
Santa Barbara County
Printed 9/2/2022

250 Meter Buffer Boundary

Notification Boundary

**Commercial Citrus** 