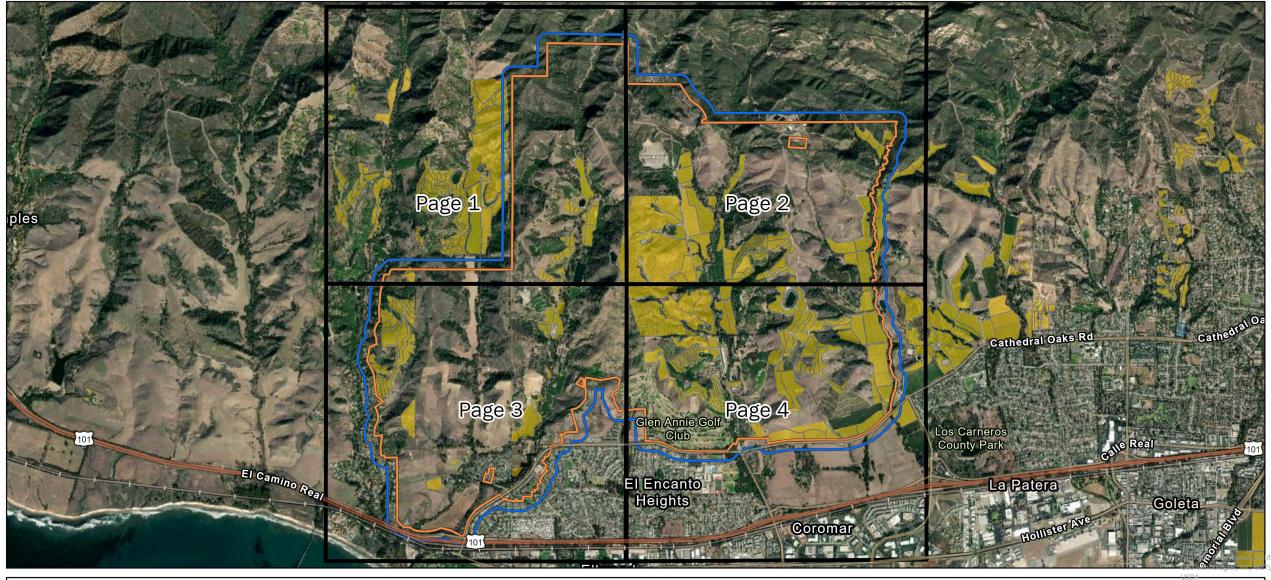

Asian Citrus Psyllid Treatment Public Meeting Overview Map Santa Barbara, Goleta Santa Barbara County Printed 9/2/2022

250 Meter Buffer Boundary

**Notification Boundary** 

**Commercial Citrus** 

Asian Citrus Psyllid Treatment
Public Meeting Map (Page 1)
Santa Barbara
Santa Barbara County
Printed 9/2/2022

250 Meter Buffer Boundary

Notification Boundary

**Commercial Citrus** 

Asian Citrus Psyllid Treatment
Public Meeting Map (Page 2)
Santa Barbara
Santa Barbara County
Printed 9/2/2022

250 Meter Buffer Boundary

Notification Boundary

**Commercial Citrus** 

Asian Citrus Psyllid Treatment
Public Meeting Map (Page 3)
Santa Barbara, Goleta
Santa Barbara County
Printed 9/2/2022

250 Meter Buffer Boundary

Notification Boundary

**Commercial Citrus** 

Asian Citrus Psyllid Treatment
Public Meeting Map (Page 4)
Santa Barbara, Goleta
Santa Barbara County
Printed 9/2/2022

250 Meter Buffer Boundary

Notification Boundary

**Commercial Citrus** 