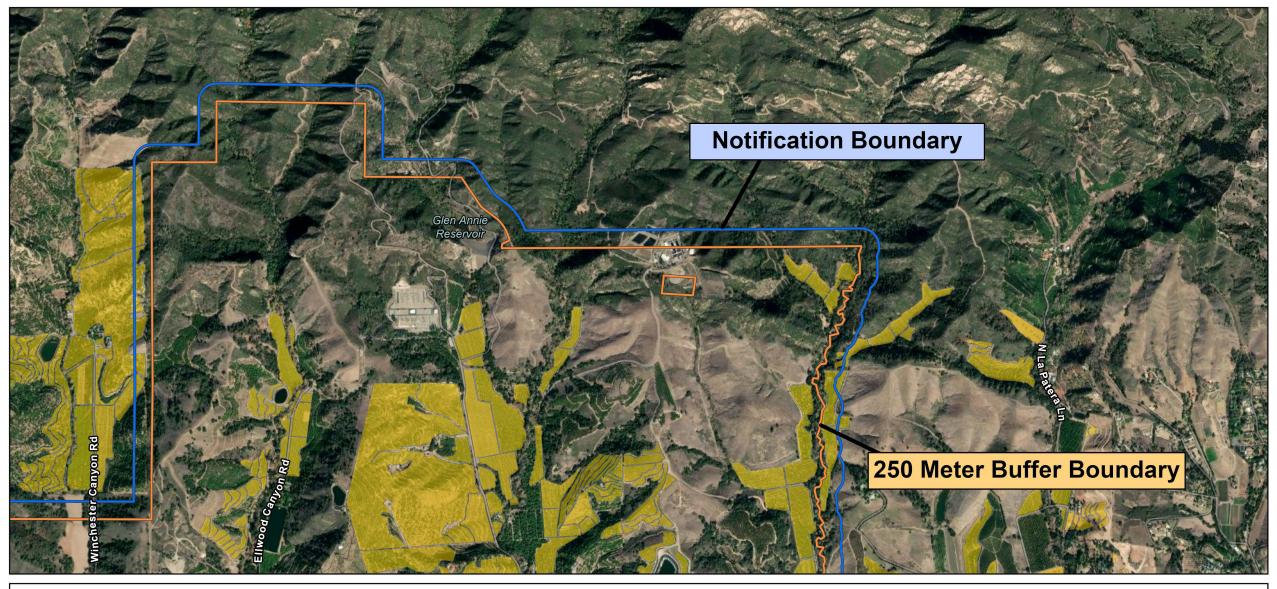

Asian Citrus Psyllid Treatment Public Meeting Overview Map Santa Barbara, Goleta Santa Barbara County Printed 9/2/2022

250 Meter Buffer Boundary

**Notification Boundary** 

**Commercial Citrus** 

Asian Citrus Psyllid Treatment
Public Meeting Map (Page 1)
Santa Barbara
Santa Barbara County
Printed 9/2/2022

250 Meter Buffer Boundary

Notification Boundary

**Commercial Citrus** 

Asian Citrus Psyllid Treatment
Public Meeting Map (Page 2)
Santa Barbara
Santa Barbara County
Printed 9/2/2022

250 Meter Buffer Boundary