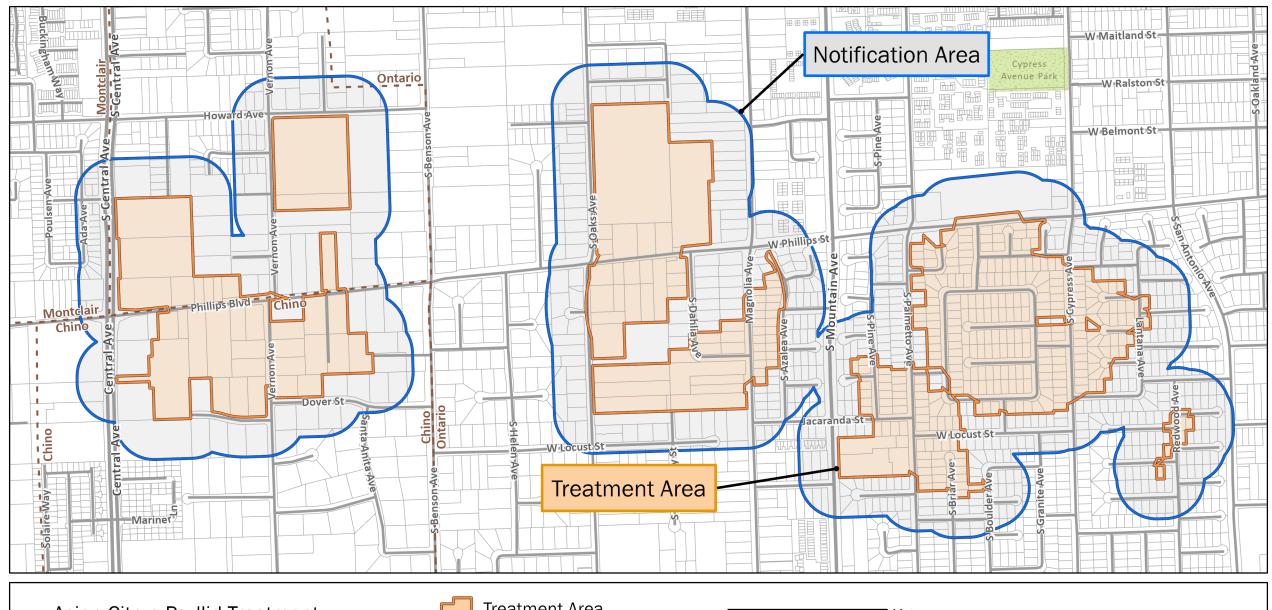

## San Bernardino County Map

**Asian Citrus Psyllid Control Program** 

Public Meeting Map - 7/9/2024 San Bernardino County Printed 6/11/2024

Notification Area

Asian Citrus Psyllid Treatment
Public Meeting Map (Page 1) - 7/9/2024
Ontario
San Bernardino County
Printed 6/11/2024

Notification Area

City or Place Boundary

Public Meeting Map (Page 2) - 7/9/2024 Ontario San Bernardino County Printed 6/11/2024

Notification Area

City or Place Boundary

Asian Citrus Psyllid Treatment Public Meeting Map (Page 3) - 7/9/2024 Chino, Montclair, Ontario San Bernardino County Printed 6/11/2024

Treatment Area

Notification Area

City or Place Boundary