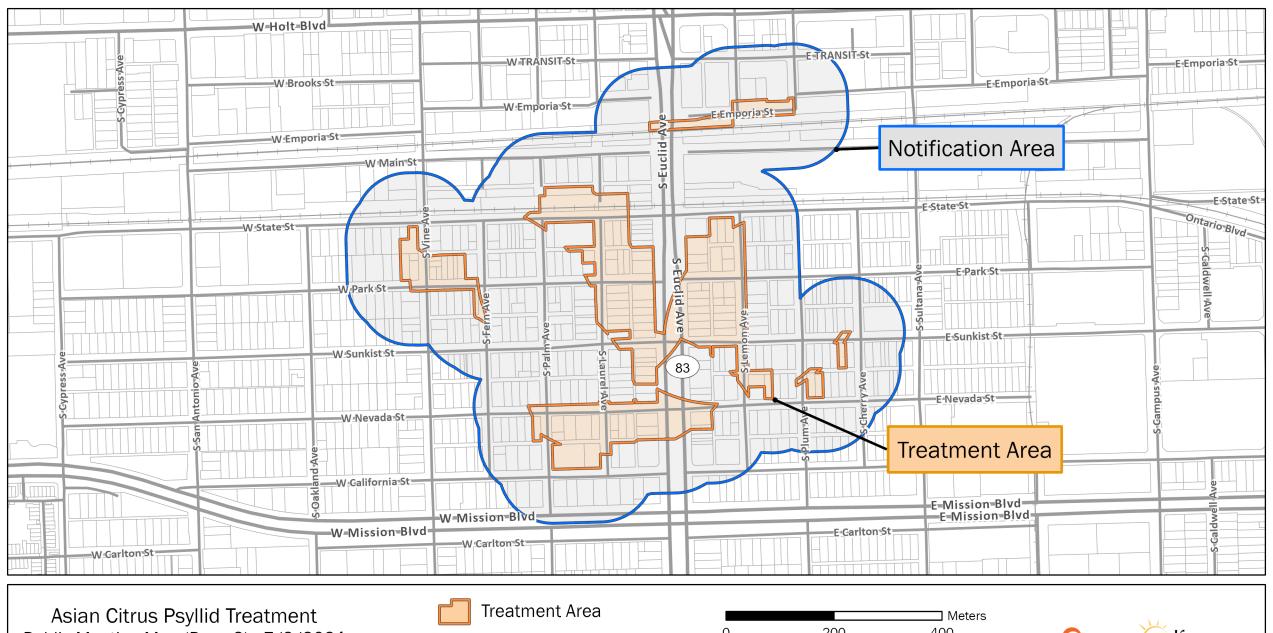

## Riverside County Maps

**Asian Citrus Psyllid Control Program** 

Overview
Asian Citrus Psyllid Treatment
Public Meeting Map - 7/9/2024
Riverside County
Printed 6/11/2024

250 m Treatment Area

Notification Area

Asian Citrus Psyllid Treatment Public Meeting Map (Page 2) - 7/9/2024 Corona, Coronita Riverside County Printed 6/11/2024

Treatment Area

Notification Area

City or Place Boundary