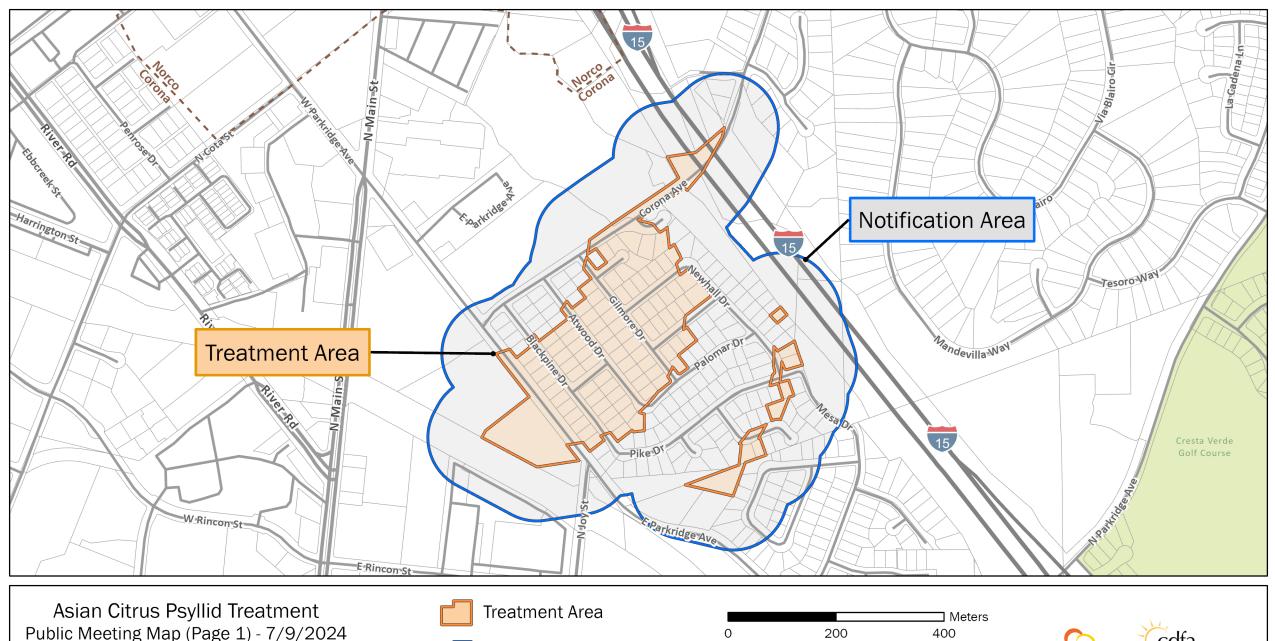

## Riverside County Maps

**Asian Citrus Psyllid Control Program** 

Overview
Asian Citrus Psyllid Treatment
Public Meeting Map - 7/9/2024
Riverside County
Printed 6/11/2024

250 m Treatment Area

Notification Area