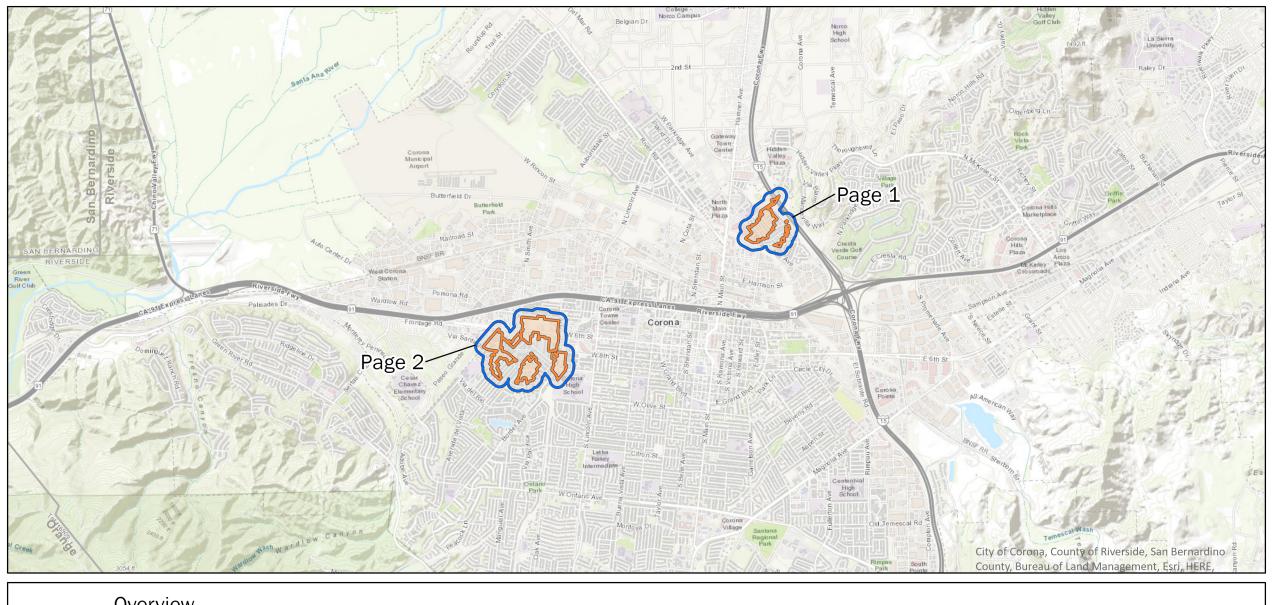

## Riverside County Maps

**Asian Citrus Psyllid Control Program** 

Overview
Asian Citrus Psyllid Treatment
Public Meeting Map - 7/9/2024
Riverside County
Printed 6/11/2024

250 m Treatment Area

Notification Area

Asian Citrus Psyllid Treatment Public Meeting Map (Page 2) - 7/9/2024 Corona, Coronita Riverside County Printed 6/11/2024

Treatment Area

Notification Area

City or Place Boundary