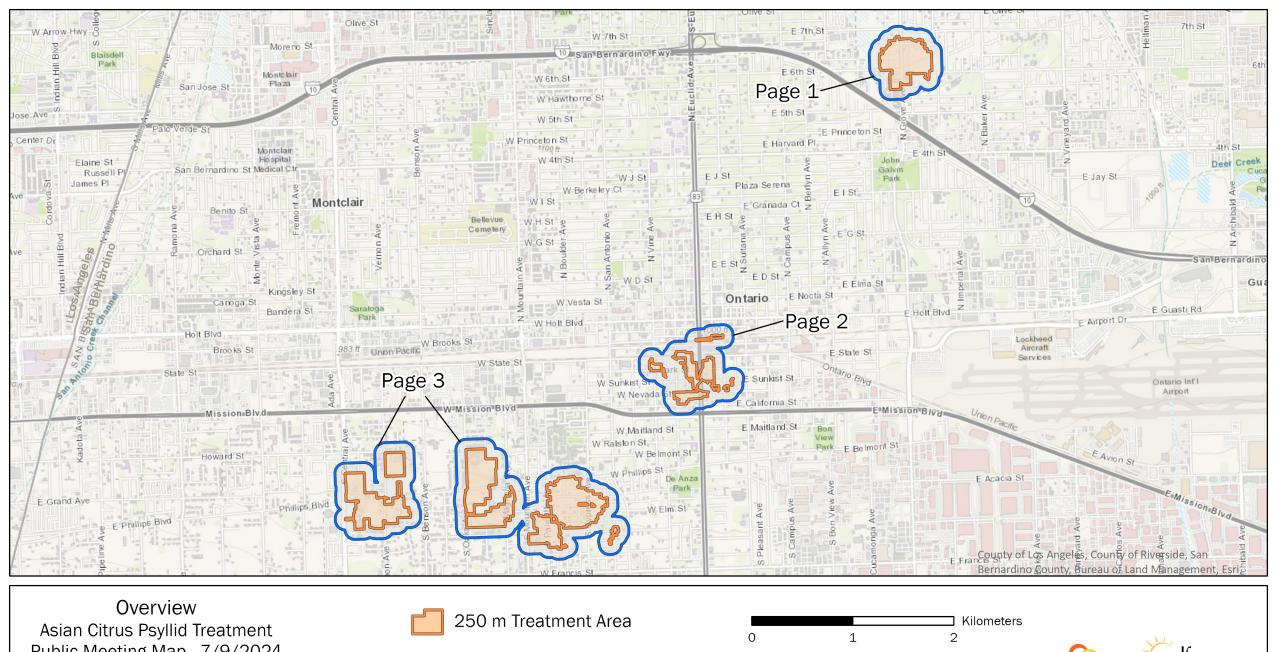

## San Bernardino County Map

**Asian Citrus Psyllid Control Program** 

Public Meeting Map - 7/9/2024 San Bernardino County Printed 6/11/2024

Notification Area

Asian Citrus Psyllid Treatment
Public Meeting Map (Page 1) - 7/9/2024
Ontario
San Bernardino County
Printed 6/11/2024