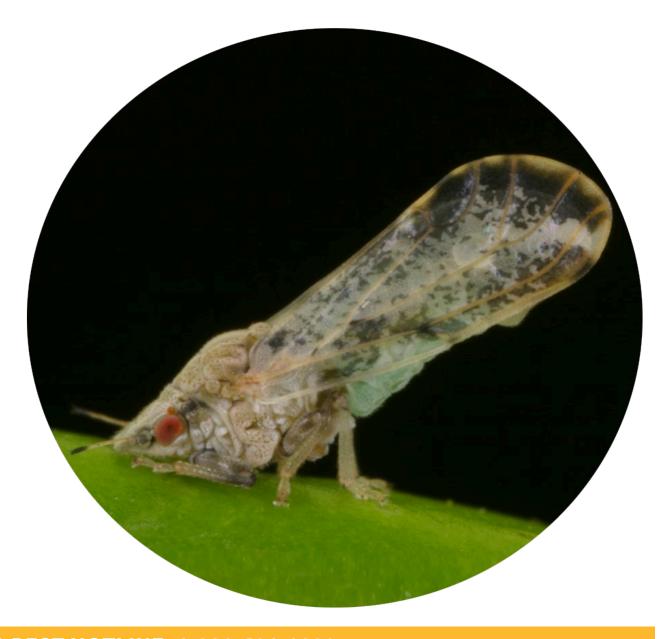

## Riverside County Maps

**Asian Citrus Psyllid Control Program** 

Overview
Asian Citrus Psyllid Treatment
Public Meeting Map - 7/9/2024
Riverside County
Printed 6/11/2024

250 m Treatment Area

Notification Area