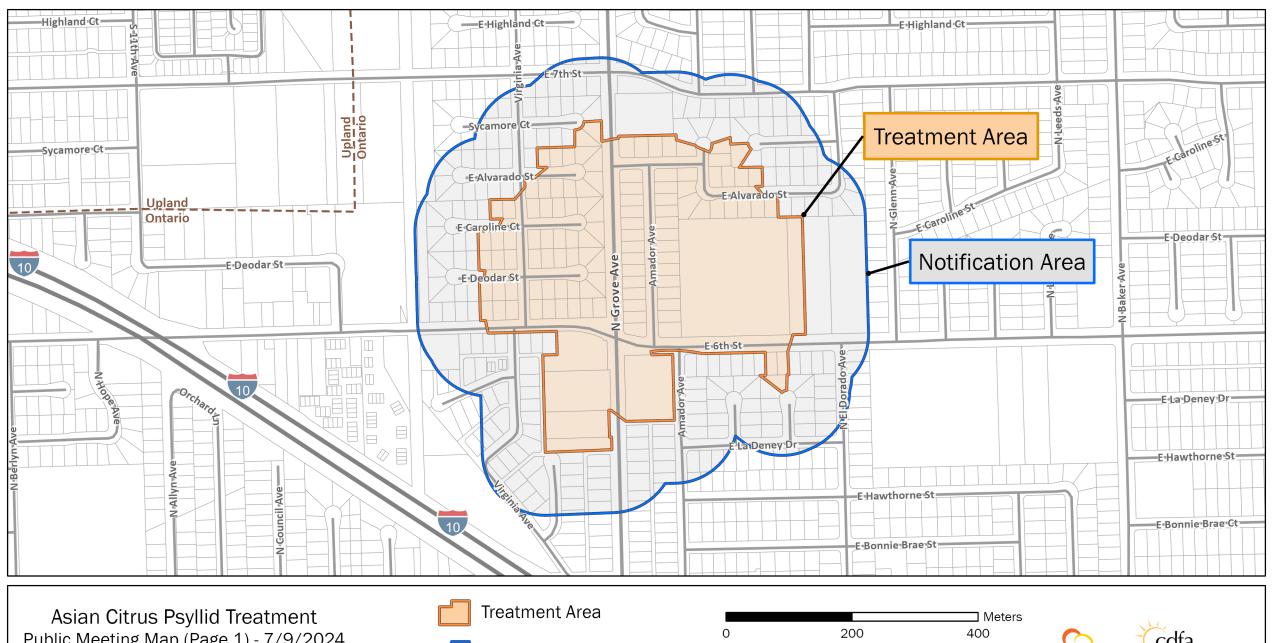

## San Bernardino County Map

**Asian Citrus Psyllid Control Program** 

Public Meeting Map - 7/9/2024 San Bernardino County Printed 6/11/2024

Notification Area

Asian Citrus Psyllid Treatment
Public Meeting Map (Page 1) - 7/9/2024
Ontario
San Bernardino County
Printed 6/11/2024