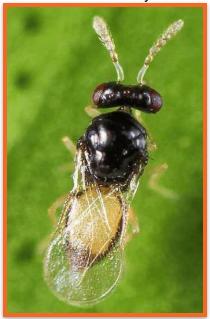

# **Biological Control**

- *Tamarixia radiata* is an effective biocontrol agent and a natural enemy of ACP.
- This method alone is not enough to stop the spread of ACP.
- Strategic releases, along with treatment applications, help suppress ACP.
- *Tamarixia* are not a threat to humans or pets.

ACP Mummy

Tamarixia radiata

Tamarixia and ACP

Tamarixia laying eggs on an ACP nymph

Pest Hotline: 1.800.491.1899