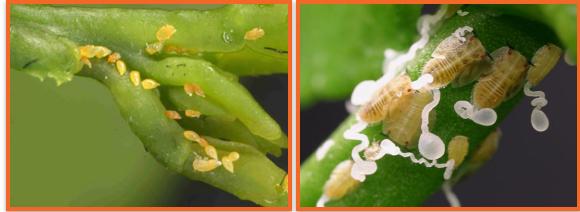

# Asian Citrus Psyllid (ACP) Life Cycle

- Up to 10 generations per year
- 5 nymph stages
- Life cycle is 15 47 days
- Eggs can reach the adult stage in 2 weeks

#### **Life Stages**

Pest Hotline:

Eggs

Nymphs with waxy tubules

Adult

Adult feeding with nymphs