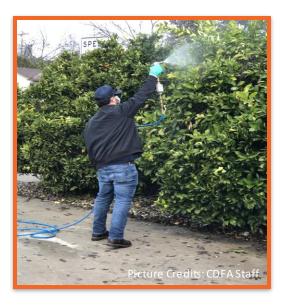

#### Treatment

- CDFA will be treating citrus trees to eradicate possibly infected ACP in the area.
- Treatment will be applied by a professional applicator or CDFA staff.

## **Active Ingredients**

- The ACP treatment program uses products containing the active ingredients imidacloprid and beta-cyfluthrin.
- Imidacloprid is an insecticide that provides lasting protection to trees. It is available in a variety of home garden products and flea treatments for dogs and cats.
- Beta-cyfluthrin is an insecticide used for the control of ACP adults and nymphs. It is similar to a natural compound found in chrysanthemum flowers. Beta-cyfluthrin products are used in homes, restaurants, hospitals, food processing plants and gardens.