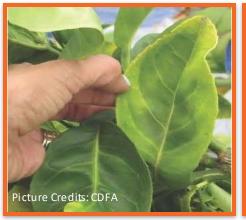

# **Huanglongbing (HLB)**

Asymmetric leaf mottling

Blotchy mottling

#### Yellow, corked veins

- HLB is a bacterial disease of citrus and citrus relatives, caused by the bacteria *Candidatus* Liberibacter asiaticus.
- HLB can be spread by ACP feeding or grafting with infected budwood. ACP ingest the bacteria when feeding and can spread it to other trees.
- Symptoms include yellow shoots, asymmetric leaf mottle, thick or woody leaf veins, and lopsided, inedible fruit.
- There is no known cure for HLB. Once a tree is infected with HLB, it will die.
- If you suspect you have a citrus tree with HLB, please contact the California Department of Food and Agriculture at 1-800-491-1899.