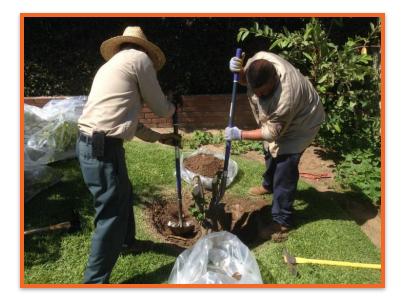

### **Tree Removal**

- There is no cure for HLB; once a tree is infected it will die.
- If an HLB positive tree is confirmed, the tree will be removed to prevent spread of the HLB disease to other citrus trees.