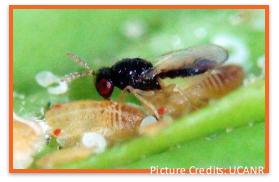

# **Biological Control**

- *Tamarixia radiata* is an effective biocontrol agent and a natural enemy of ACP.
- This method alone is not enough to stop the spread of ACP.
- Strategic releases, along with treatment applications, help suppress ACP.
- *Tamarixia* are not a threat to humans or pets.

ACP Mummy

Tamarixia radiata

Tamarixia and ACP

Tamarixia laying eggs on an ACP nymph

Pest Hotline: 1.800.491.1899