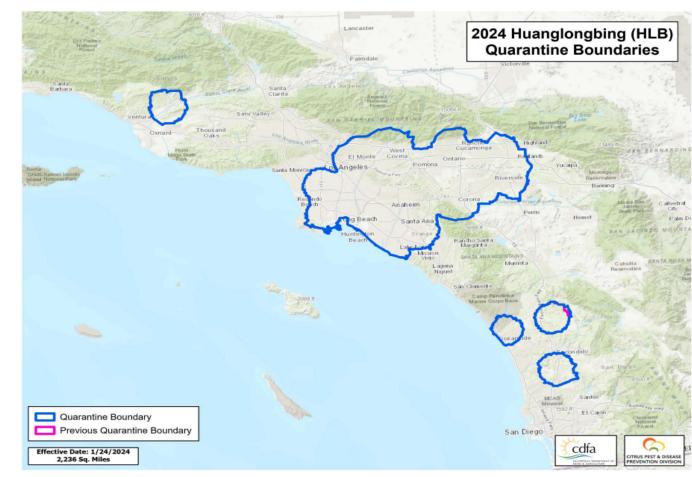

### Quarantine

- ACP and HLB quarantines help prevent the spread of citrus pests.
- Avoid sharing fruit, if possible.
  - Homegrown fruit without stems and leaves maybe moved within the quarantine (25 pounds or less).
- Do not move potted citrus plants, budwood, cuttings, and other host plants from your property.
- Only graft using plant parts received from an approved source.
- Only nurseries with a CDFA approved structure may sell citrus plants with a **red** HLB quarantine tag.
- Contact CDFA for questions about moving citrus plants or fruit.

#### For more quarantine information:

www.cdfa.ca.gov/citrus/pests\_diseases /hlb/regulation Pest Hotline: 1.800.491.1899