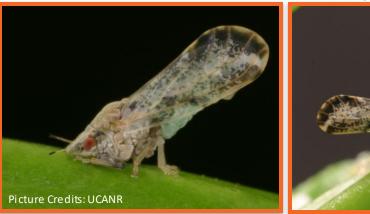

# Asian Citrus Psyllid (ACP) Life Cycle

- Up to 10 generations per year
- 5 nymph stages
- Life cycle is 15 47 days
- Eggs can reach the adult stage in 2 weeks

#### **Life Stages**

Pest Hotline:

Eggs

Nymphs with waxy tubules

Adult

Adult feeding with nymphs