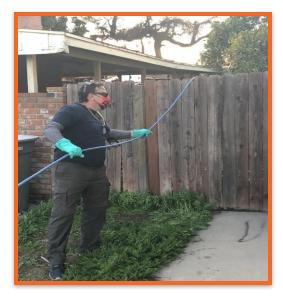

#### Treatment

- CDFA will be treating citrus trees to eradicate possibly infected ACP in the area.
- Treatment will be applied by a professional applicator or CDFA staff.

## **Active Ingredients**

- The ACP treatment program uses products containing the active ingredients imidacloprid and beta-cyfluthrin.
- Imidacloprid is an insecticide that provides lasting protection to trees. It is available in a variety of home garden products and flea treatments for dogs and cats.
- Beta-cyfluthrin is an insecticide used for the control of ACP adults and nymphs. It is similar to a natural compound found in chrysanthemum flowers. Beta-cyfluthrin products are used in homes, restaurants, hospitals, food processing plants and gardens.