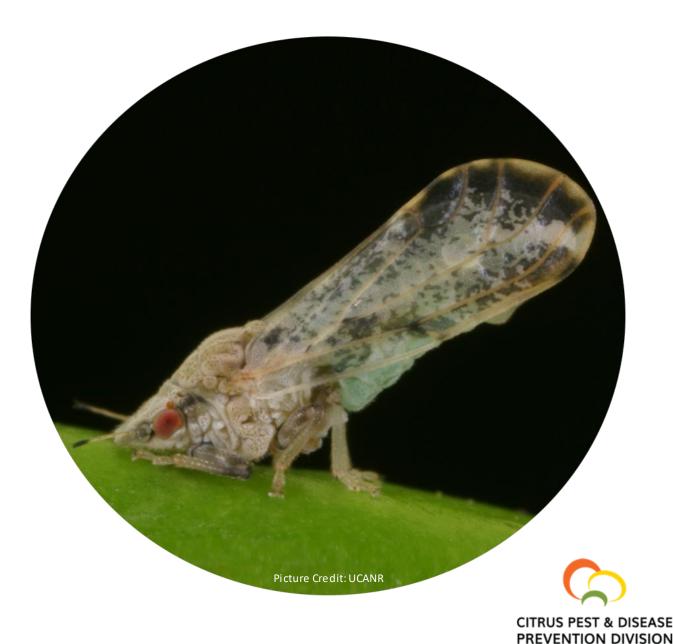

# Asian Citrus Psyllid (ACP) Life Cycle

- Up to 10 generations per year
- 5 nymph stages
- Life cycle is 15 47 days
- Eggs can reach the adult stage in 2 weeks

#### **Life Stages**

Pest Hotline:

Eggs

Nymphs with waxy tubules

Adult

Adult feeding with nymphs