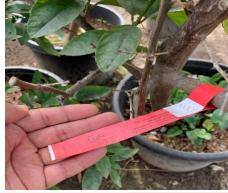

### Quarantine

- ACP and HLB quarantines help prevent the spread of citrus pests.
- Avoid sharing fruit, if possible.
  - Homegrown fruit without stems and leaves maybe moved within the quarantine (25 pounds or less).
- Do not move potted citrus plants, budwood, cuttings, and other host plants from your property.
- Only graft using plant parts received from an approved source.
- Only nurseries with a CDFA approved structure may sell citrus plants with a **red** HLB quarantine tag.
- Contact CDFA for questions about moving citrus plants or fruit.