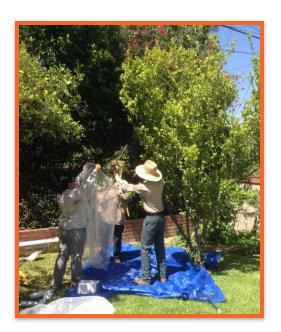

#### Treatment

- CDFA will be treating citrus trees to eradicate possibly infected ACP in the area.
- Treatment will be applied by a professional applicator or CDFA staff.

## **Active Ingredients**

- The ACP treatment program uses products containing the active ingredients imidacloprid and beta-cyfluthrin.
- Imidacloprid is an insecticide that provides lasting protection to trees. It is available in a variety of home garden products and flea treatments for dogs and cats.
- Beta-cyfluthrin is an insecticide used for the control of ACP adults and nymphs. It is similar to a natural compound found in chrysanthemum flowers. Beta-cyfluthrin products are used in homes, restaurants, hospitals, food processing plants and gardens.