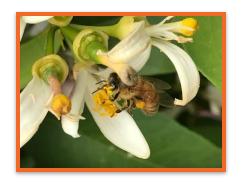

### **Protecting Pollinators**

- Protecting native bees and managed hives is essential to maintaining our food supply and ۲ the environment.
- CDFA staff actively look for foraging bees and take precautions to prevent pesticide drift. ٠
- The program follows all pesticide labels and instructions for bee safety. ٠
- CDFA will not treat if bees are present. ٠

Pest Hotline:

More info online at www.cdfa.ca.gov/plant/pollinators