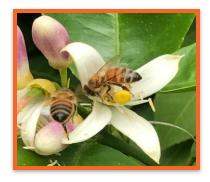

### **Protecting Pollinators**

- Protecting native bees and managed hives is essential to maintaining our food supply and ۲ the environment.
- CDFA staff actively look for foraging bees and take precautions to prevent pesticide drift. ٠
- The program follows all pesticide labels and instructions for bee safety. ٠
- CDFA will not treat if bees are present. ٠

Pest Hotline:

More info online at www.cdfa.ca.gov/plant/pollinators