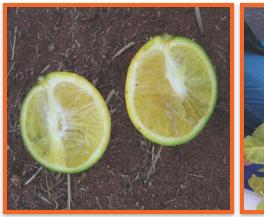

# **Huanglongbing (HLB)**

Asymmetric leaf mottling

Blotchy mottling

#### Yellow, corked veins

- HLB is a bacterial disease of citrus and citrus relatives, caused by the bacteria *Candidatus* Liberibacter asiaticus.
- HLB can be spread by ACP feeding or grafting with infected budwood. ACP ingest the bacteria when feeding and can spread it to other trees.
- Symptoms include yellow shoots, asymmetric leaf mottle, thick or woody leaf veins, and lopsided, inedible fruit.
- There is no known cure for HLB. Once a tree is infected with HLB, it will die.
- If you suspect you have a citrus tree with HLB, please contact the California Department of Food and Agriculture at 1-800-491-1899.