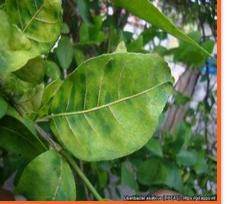

# **Huanglongbing (HLB)**

Asymmetric leaf mottling

Blotchy mottling

#### Yellow, corked veins

- HLB is a bacterial disease of citrus and citrus relatives, caused by the bacteria *Candidatus* Liberibacter asiaticus.
- HLB can be spread by ACP feeding or grafting with infected budwood. ACP ingest the bacteria when feeding and can spread it to other trees.
- Symptoms include yellow shoots, asymmetric leaf mottle, thick or woody leaf veins, and lopsided, inedible fruit.
- There is no known cure for HLB. Once a tree is infected with HLB, it will die.
- If you suspect you have a citrus tree with HLB, please contact the California Department of Food and Agriculture at 1-800-491-1899.