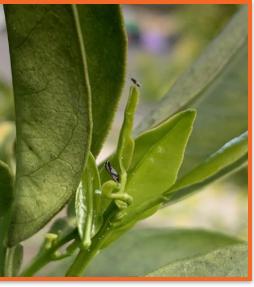

# **Biological Control**

- *Tamarixia radiata* is an effective biocontrol agent and a natural enemy of ACP.
- This method alone is not enough to stop the spread of ACP.
- Strategic releases, along with treatment applications, help suppress ACP.
- *Tamarixia* are not a threat to humans or pets.

ACP Mummy

Tamarixia radiata

Tamarixia and ACP

Tamarixia laying eggs on an ACP nymph

Pest Hotline: 1.800.491.1899